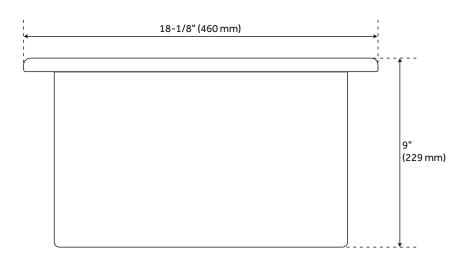

### **FEATURES**

Installation Type: Drop-In

Material: Fireclay Length: 18-1/8" Width: 18-1/8" Height: 9"

Number of Basins: 1 Sink Installation: Drop-In Faucet Centers: No Faucet Hole

Basin Length: 15"
Basin Width: 15"
Basin Depth: 7-1/2"
Fits Drain Hole Size: 3-1/2"
Interior Treatment: Smooth

Drain Included: No Faucet Included: No Rasin Configuration: Si

Basin Configuration: Single

Shape: Square

Water Depth to Rim: 7-1/2" Faucet Holes: No Faucet Hole Reversible Mounting: Yes

Weight: 52