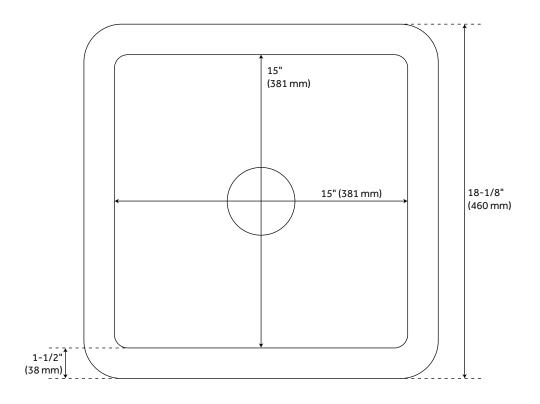

### **FEATURES**

Installation Type: Drop-In

Material: Fireclay Length: 18-1/8" Width: 18-1/8" Height: 9"

Number of Basins: 1 Sink Installation: Drop-In Faucet Centers: No Faucet Hole

Basin Length: 15"
Basin Width: 15"
Basin Depth: 7-1/2"
Fits Drain Hole Size: 3-1/2"
Interior Treatment: Smooth

Drain Included: No Faucet Included: No Rasin Configuration: Si

Basin Configuration: Single

Shape: Square

Water Depth to Rim: 7-1/2" Faucet Holes: No Faucet Hole Reversible Mounting: Yes

Weight: 52