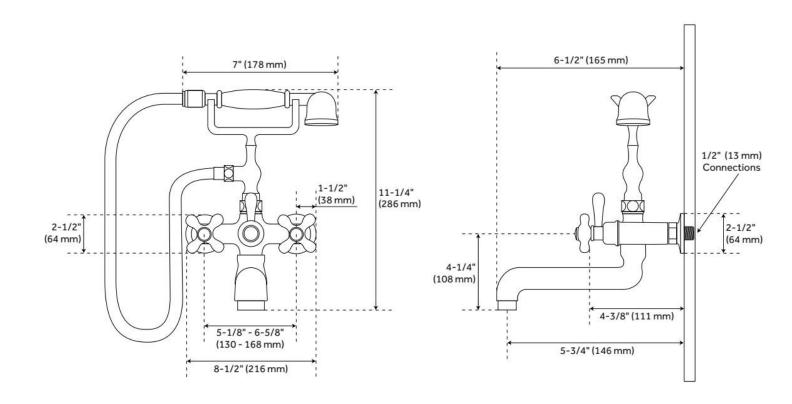

## **ADDITIONAL FEATURES**

- Handshower has a maximum flow rate of 2.0 gpm (gallons per minute).
- Faucet can be installed with variable centers from 5-1/8" 6-5/8"

REVISED 5/13/2024