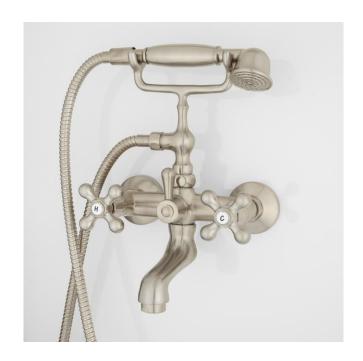

## BARLOW WALL MOUNT TUB FAUCET AND HAND SHOWER WITH METAL CROSS HANDLES

SKU: 927726

Code: SH414694, SH405703, SH405704

## **FEATURES**

Material: Metal construction for strength and durability

Installation Type: Wall Mount

Flow Rate: 4.9 gpm (18.5 L/min) @ 20 psi

Hand Shower Flow Rate: 1.6 gpm (6.1 L/min) @ 80 psi

Spray Type: Full

Cartridge Type: Ceramic Disc

**Swivel Spout: No** 

IAPMO, ASME A112.18.1/CSA B125.1, LISTED ID: 526041, 526042, 526043

## **ADDITIONAL FEATURES**

- Handshower has a maximum flow rate of 2.0 gpm (gallons per minute).
- Faucet can be installed with variable centers from 5-1/8" 6-5/8"

REVISED 5/13/2024