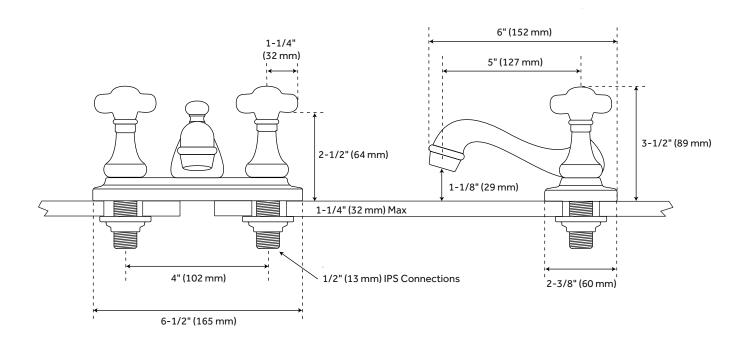

## FEATURES

Max. Countertop Thickness: 1-1/4" Faucet Centers: 4" Length: 6-1/2" Width: 6" Height: 3-1/2" Height To Spout: 1-1/8" Spout Reach: 5" Base Plate Length: 6-1/2" Base Plate Width: 2-3/8" Handle Length: 1-1/4" Height to Bottom of Handle: 2-1/2" Ceramic Disc Cartridges: Yes Hot and Cold Indicators: Yes IPS: 1/2" Drain Included: Yes Drain Size: 1-1/2" Maximum Flow Rate: 1.2 gpm (gallons per minute)