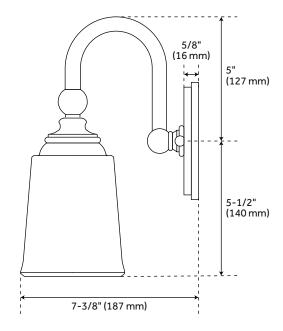

## **FEATURES**

Installation Type: Wall Mount

Design: Traditional Material: Metal; Glass

Width: 13-1/4" Height: 10-1/2" Depth: 7-3/8"

Base Plate Length: 4-3/4" Base Plate Height: 5/8"

Mounting Hardware Included: Yes

Reversible Mounting: Yes Shade Finish: Frosted Shade Material: Glass Number of Bulbs: 2 Base Plate Width: 4-3/4" Base Plate Depth: 5/8"

Location Type: Suitable for Damp Locations

Bulbs Included: No Bulb Type: Medium E-26 Wattage per Bulb: 100