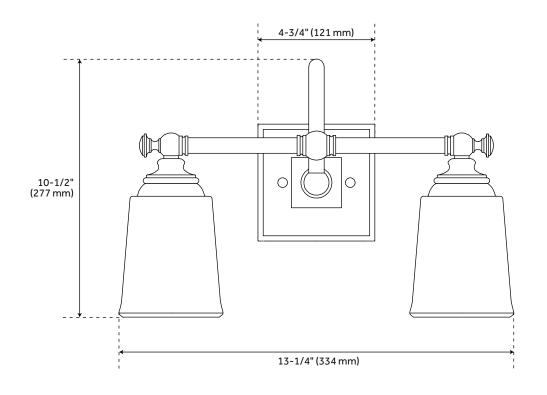

## **FEATURES**

Installation Type: Wall Mount

Design: Traditional Material: Metal; Glass

Width: 13-1/4" Height: 10-1/2" Depth: 7-3/8"

Base Plate Length: 4-3/4" Base Plate Height: 5/8"

Mounting Hardware Included: Yes

Reversible Mounting: Yes Shade Finish: Frosted Shade Material: Glass Number of Bulbs: 2 Base Plate Width: 4-3/4" Base Plate Depth: 5/8"

Location Type: Suitable for Damp Locations

Bulbs Included: No Bulb Type: Medium E-26 Wattage per Bulb: 100