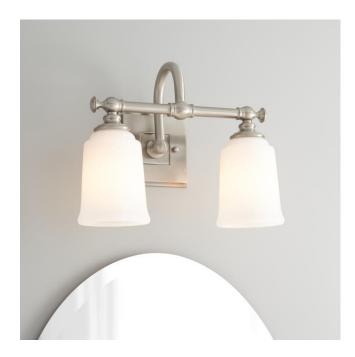

## ANTONIA 2-LIGHT VANITY LIGHT - FROSTED GLASS

SKU: 939222

CODES/STANDARDS UL 1598 / CSA C22.2 No 250.0

## ANTONIA 2-LIGHT VANITY LIGHT - FROSTED GLASS

SKU: 939222

All dimensions and specifications are nominal and may vary. Use actual products for accuracy in critical situations.

Code: PHVL2122