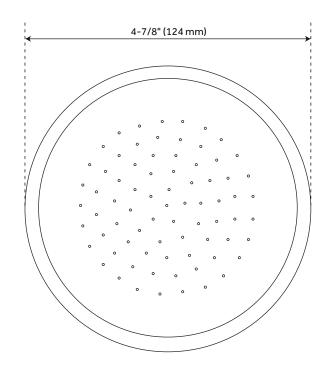

## **FEATURES**

Installation Type: Wall Mount Features: Shower Head Only

Design: Traditional Material: Brass Height: 4"

Assembly Required: No

Shape: Round

Shower Head Diameter: 4-7/8" Shower Head Material: Brass Shower Arm Included: No Shower Head IPS: 1/2" Shower Head Swivel: Yes