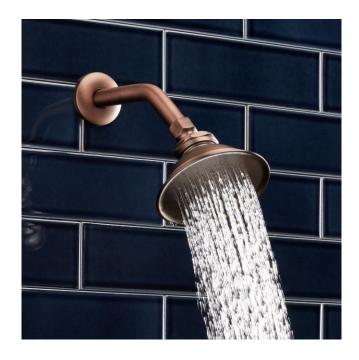

## WINDOM WATERING CAN SHOWER HEAD

SKU: 942202

Code: SH114321, SH399689, SH329555, SH133824, SH399690, SH133823, SH399691, SH156327, SH399696, SH283485, SH399697, SH283486, SH399698, SH283488, SH399699, SH283489, SH399700, SH283490, SH399701, SH399702

## **FEATURES**

Installation Type: Wall Mount Features: Shower Head Only

Design: Traditional Material: Brass Height: 4"

Assembly Required: No

Shape: Round

Shower Head Diameter: 4-7/8" Shower Head Material: Brass Shower Arm Included: No Shower Head IPS: 1/2" Shower Head Swivel: Yes