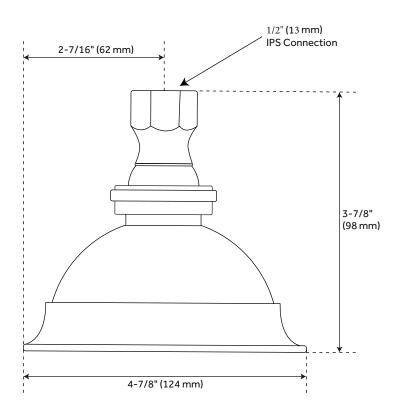

## **FEATURES**

Installation Type: Wall Mount Features: Shower Head Only

Design: Traditional Material: Brass Height: 4"

Assembly Required: No

Shape: Round

Shower Head Diameter: 4-7/8" Shower Head Material: Brass Shower Arm Included: No Shower Head IPS: 1/2" Shower Head Swivel: Yes