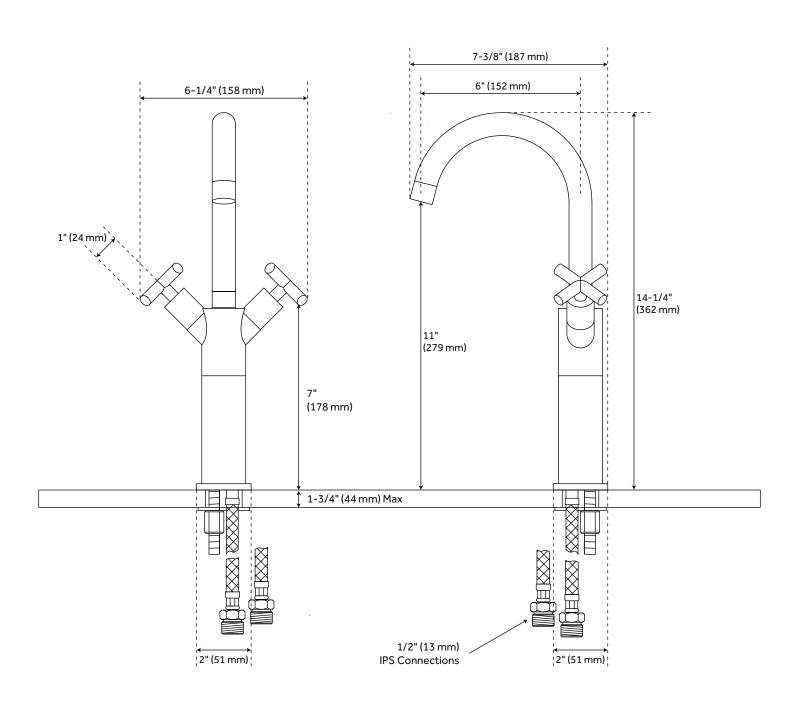

### **FEATURES**

Installation Type: Vessel

Design: Modern Length: 6-1/4" Width: 7-3/8" Height: 14-1/4"

Faucet Centers: Single-Hole

Overflow Hole: true Fits Drain Hole Size: 1-1/2"

Drain Included: Yes Faucet Material: Brass Handle Type: Cross Handle Length: 1" Base Plate Width: 2"

IPS: 1/2"

Flow Rate: 1.5 gpm (5.7 L/min) @ 60 psi Max. Countertop Thickness: 1-3/4"

Height To Spout: 11" Spout Reach: 6" Handle Height: 7"

Ceramic Disc Cartridges: Yes Hot and Cold Indicators: No