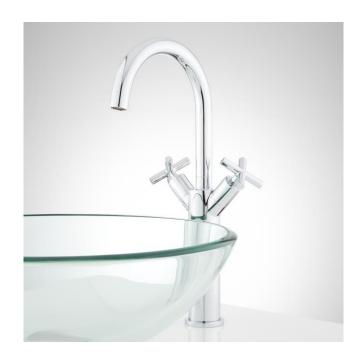

### EXIRA SINGLE-HOLE VESSEL FAUCET WITH POP-UP DRAIN

SKU: 922077

Code: SH437968, SH397556, SH363045, SH363053

### **FEATURES**

Installation Type: Vessel

Design: Modern Length: 6-1/4" Width: 7-3/8" Height: 14-1/4"

Faucet Centers: Single-Hole

Overflow Hole: true Fits Drain Hole Size: 1-1/2"

Drain Included: Yes Faucet Material: Brass Handle Type: Cross Handle Length: 1" Base Plate Width: 2"

IPS: 1/2"

Flow Rate: 1.5 gpm (5.7 L/min) @ 60 psi Max. Countertop Thickness: 1-3/4"

Height To Spout: 11" Spout Reach: 6" Handle Height: 7"

Ceramic Disc Cartridges: Yes Hot and Cold Indicators: No