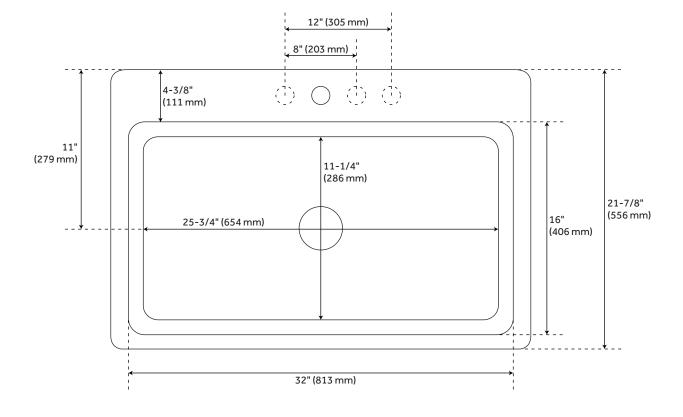

### **FEATURES**

Installation Type: Drop-In Material: Cast Iron

Length: 35-3/4" Width: 21-7/8" Height: 11-1/4"

Assembly Required: No Number of Basins: 1 Sink Installation: Drop-In

Basin Length: 32"
Basin Width: 16"
Basin Depth: 10-1/8"
Rim Thickness: 1-3/4"
Fits Drain Hole Size: 3-1/2"
Interior Treatment: Smooth

### **ADDITIONAL FEATURES**

- Made of heavy cast iron with a hard enamel coating.
- Single Hole and 8" wide spread. Faucet holes for the 8" measure 8-3/4" center-to-center, and sink also has a fourth faucet hole for a hand sprayer or soap dispenser.