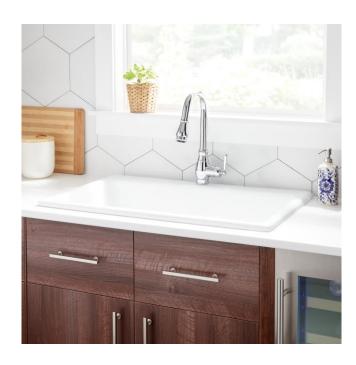

## 36" FRATTINA CAST IRON DROP-IN KITCHEN SINK - WHITE

SKU: 927984

Code: SH406270, SH406272

ASME A112.19.1/CSA B45.2

### **FEATURES**

Installation Type: Drop-In Material: Cast Iron

Length: 35-3/4" Width: 21-7/8" Height: 11-1/4"

Assembly Required: No Number of Basins: 1 Sink Installation: Drop-In

Basin Length: 32"
Basin Width: 16"
Basin Depth: 10-1/8"
Rim Thickness: 1-3/4"
Fits Drain Hole Size: 3-1/2"
Interior Treatment: Smooth

### **ADDITIONAL FEATURES**

- Made of heavy cast iron with a hard enamel coating.
- Single Hole and 8" wide spread. Faucet holes for the 8" measure 8-3/4" center-to-center, and sink also has a fourth faucet hole for a hand sprayer or soap dispenser.