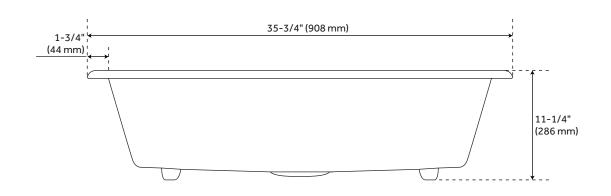

### **FEATURES**

Installation Type: Drop-In Material: Cast Iron

Length: 35-3/4" Width: 21-7/8" Height: 11-1/4"

Assembly Required: No Number of Basins: 1 Sink Installation: Drop-In

Basin Length: 32"
Basin Width: 16"
Basin Depth: 10-1/8"
Rim Thickness: 1-3/4"
Fits Drain Hole Size: 3-1/2"
Interior Treatment: Smooth

Drain Included: No Faucet Included: No

Basin Configuration: Single Water Depth to Rim: 10-1/8"