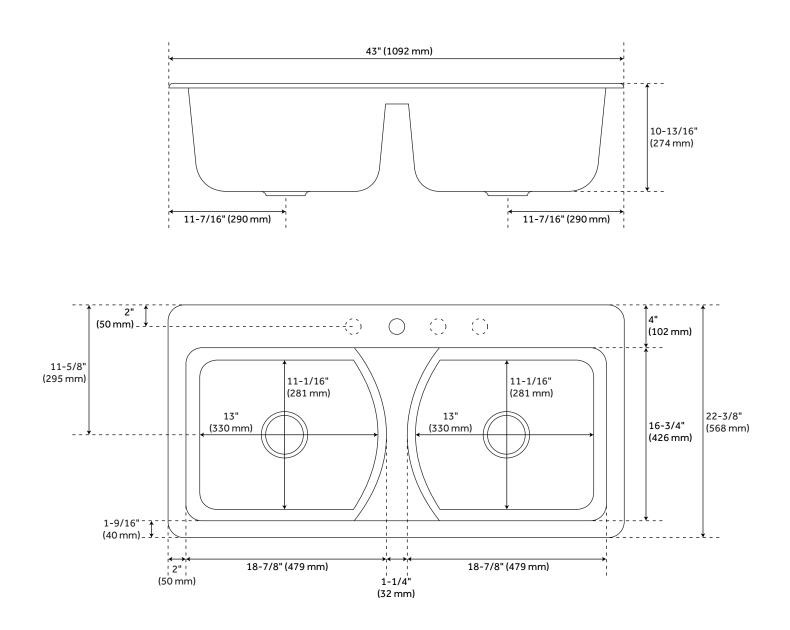

#### FEATURES

Length: 43" Width: 22-3/8" Height: 10-13/16" Number of Basins: 2 Sink Installation: Drop-In Product Color: White Basin Length: 18-7/8" Basin Width: 16-3/4" Fits Drain Hole Size: 3-1/2" Interior Treatment: Smooth Drain Included: Optional Faucet Included: No Sink Material: Cast Iron Basin Configuration: 50/50 Water Depth to Rim: 10"

#### **ADDITIONAL FEATURES**

- Made of heavy cast iron with a hard enamel coating.
- Faucet holes are 1-3/8".

# 43" SELKIRK DOUBLE-BOWL CAST IRON DROP-IN KITCHEN SINK - WHITE

SKU: 936789

All dimensions and specifications are nominal and may vary. Use actual products for accuracy in critical situations.

(ISI) SIGNATURE HARDWARE