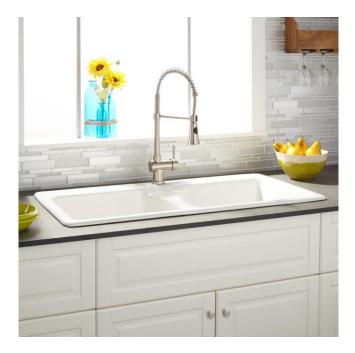

## 43" SELKIRK DOUBLE-BOWL CAST IRON DROP-IN KITCHEN SINK - WHITE

SKU: 936789 Code: SH424858, SH424859

#### FEATURES

Length: 43" Width: 22-3/8" Height: 10-13/16" Number of Basins: 2 Sink Installation: Drop-In Product Color: White Basin Length: 18-7/8" Basin Width: 16-3/4" Fits Drain Hole Size: 3-1/2" Interior Treatment: Smooth Drain Included: Optional Faucet Included: No Sink Material: Cast Iron Basin Configuration: 50/50 Water Depth to Rim: 10"

#### **ADDITIONAL FEATURES**

- Made of heavy cast iron with a hard enamel coating.
- Faucet holes are 1-3/8".