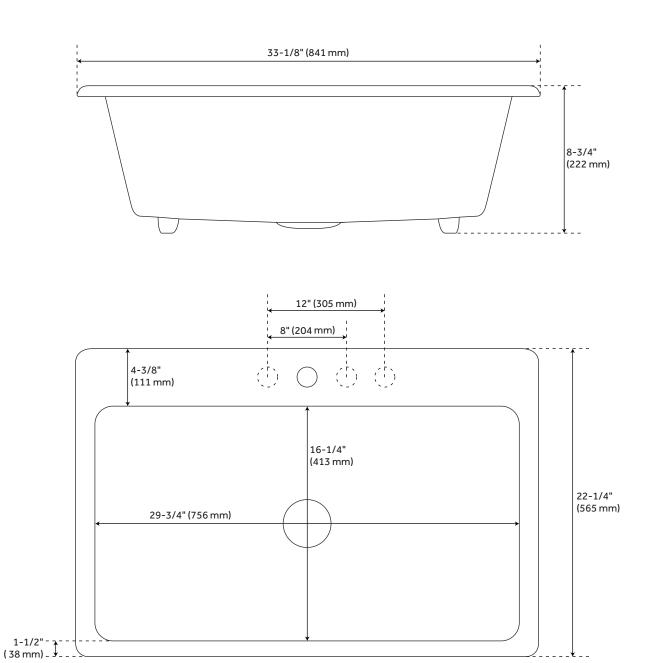

## **FEATURES**

Length: 33-1/8"
Width: 22-1/4"
Height: 8-3/4"
Number of Basins: 1
Sink Installation: Drop-In
Product Color: White
Basin Length: 29-3/4"
Basin Width: 16-1/4"
Rim Thickness: 1-1/2"
Fits Drain Hole Size: 3-1/2"
Interior Treatment: Smooth

Drain Included: No Faucet Included: No Sink Material: Cast Iron Basin Configuration: Single Water Depth to Rim: 8-1/8"