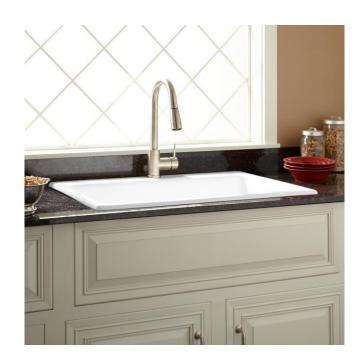

## 33" PALAZZO CAST IRON DROP-IN KITCHEN SINK - WHITE

SKU: 927987

Code: SH406266, SH406268

## **FEATURES**

Length: 33-1/8"
Width: 22-1/4"
Height: 8-3/4"
Number of Basins: 1
Sink Installation: Drop-In
Product Color: White
Basin Length: 29-3/4"
Basin Width: 16-1/4"
Rim Thickness: 1-1/2"
Fits Drain Hole Size: 3-1/2"
Interior Treatment: Smooth

Drain Included: No Faucet Included: No Sink Material: Cast Iron Basin Configuration: Single Water Depth to Rim: 8-1/8"