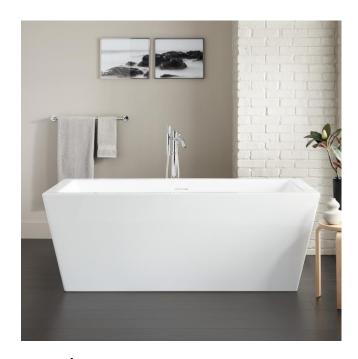

## 59" EATON ACRYLIC FREESTANDING TUB

SKU: 927761-59

## **FEATURES**

Features: Integral Drain & Overflow

Design: Modern Product Finish: White

Length: 59" Width: 31-1/2" Height: 23-3/4"

Exterior Treatment: Smooth Interior Treatment: Smooth

Drain Included: Yes Drain Finish: White Faucet Included: No Shape: Rectangle

Size: 59"

Tub Overflow: Yes

Integral Drain & Overflow: Yes

Tub Material: Acrylic Tub Interior Length: 37-1/2" Tub Interior Width: 19"

Tap Deck: No

Faucet Drillings: No Drillings

Built-In Adjusters: Yes

Tub Weight Uncrated (lbs): 171.99 Tub Weight Crated (lbs): 327