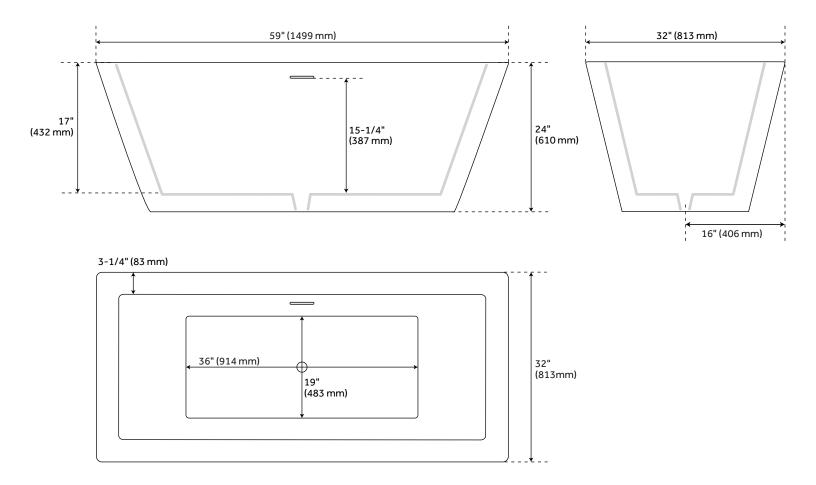

## **FEATURES**

Features: Integral Drain & Overflow

Design: Modern Product Finish: White

Length: 59" Width: 31-1/2" Height: 23-3/4"

Exterior Treatment: Smooth Interior Treatment: Smooth

Drain Included: Yes Drain Finish: White Faucet Included: No Shape: Rectangle

Size: 59"

Tub Overflow: Yes

Integral Drain & Overflow: Yes

Tub Material: Acrylic Tub Interior Length: 37-1/2" Tub Interior Width: 19"

Tap Deck: No

Faucet Drillings: No Drillings

Built-In Adjusters: Yes

Tub Weight Uncrated (lbs): 171.99 Tub Weight Crated (lbs): 327