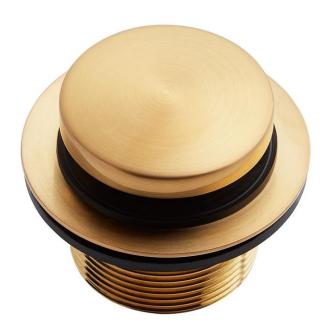

# TOE TAP TUB DRAIN

SKU: 953950

Code: SH485444, SH485445, SH346239, SH346240, SH485676

# TOE TAP TUB DRAIN

### **ADDITIONAL FEATURES**

- Zinc drain body, with plastic stem and brass cover plate.
- Fits 1-1/2" NPSM bathtub waste drain joint.
- 5/16" 18UNC stopper thread.
- Product has rubber seal washers.
- Easy open and close just by pressing the stopper.
- Meets ADA requirement's for a bath tub drain.
- Does not require under floor access for installation.