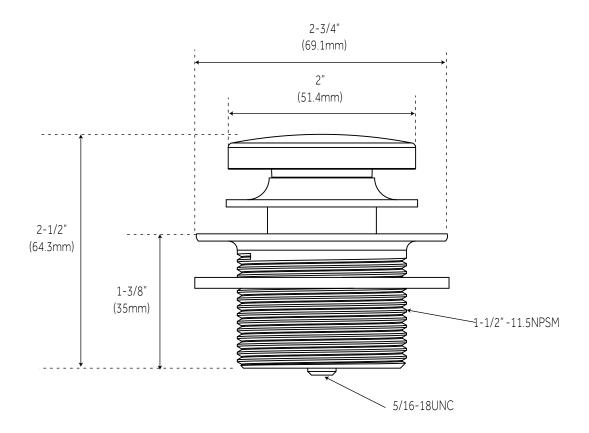

#### FEATURES

Material: Metal Length: 2-3/4" Height: 2-1/2" Fits Drain Hole Size: 1-1/2"

ASME A112.18.2/CSA B125.2 Massachusetts Accepted LISTED ID: SH439074\*\*

REVISED 2/12/2024

(ISI) SIGNATURE HARDWARE

### **ADDITIONAL FEATURES**

- Zinc drain body, with plastic stem and brass cover plate.
- Fits 1-1/2" NPSM bathtub waste drain joint.
- 5/16" 18UNC stopper thread.
- Product has rubber seal washers.
- Easy open and close just by pressing the stopper.
- Meets ADA requirement's for a bath tub drain.
- Does not require under floor access for installation.

All dimensions and specifications are nominal and may vary. Use actual products for accuracy in critical situations.

See Website For Warranty Information signaturehardware.com/warranty

signature hardware.com