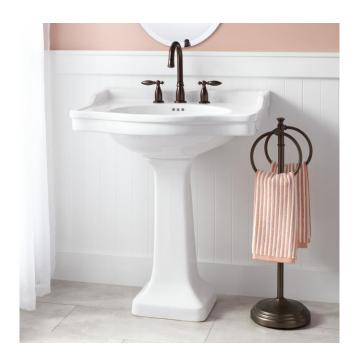

### 30" CIERRA PORCELAIN PEDESTAL SINK

SKU: 271354 Code: SH271354

ASME A112.19.2/CSA B45.1 LISTED ID: SHCI129030WH

#### **FEATURES**

Installation Type: Pedestal

Material: Porcelain

Length: 30"
Width: 22"
Height: 35-5/8"
Sink Shape: Oval
Number of Basins: 1
Sink Installation: Pedestal

Faucet Centers: 8"
Overflow Hole: Yes
Basin Length: 19-3/4"
Basin Width: 14"
Basin Depth: 5-3/4"

#### **ADDITIONAL FEATURES**

- Three faucet holes with 8" faucet centers.
- White porcelain bowl.

**REVISED 3/4/2024** 