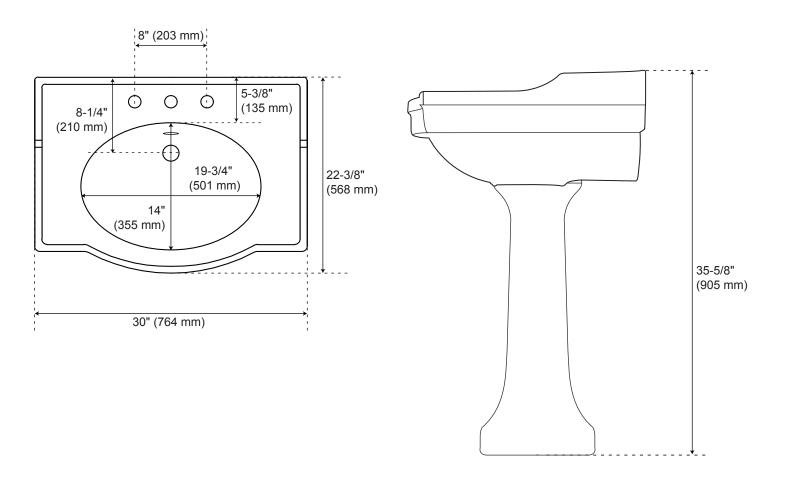

#### **FEATURES**

Installation Type: Pedestal

Material: Porcelain

Length: 30"
Width: 22"
Height: 35-5/8"
Sink Shape: Oval
Number of Basins: 1
Sink Installation: Pedestal

Faucet Centers: 8"
Overflow Hole: Yes
Basin Length: 19-3/4"
Basin Width: 14"
Basin Depth: 5-3/4"

Water Depth To Overflow: 5-1/2"

Fits Drain Hole Size: 1-1/2"

Drain Included: No Faucet Included: No

Water Depth to Rim: 5-3/4"

Weight: 118.13