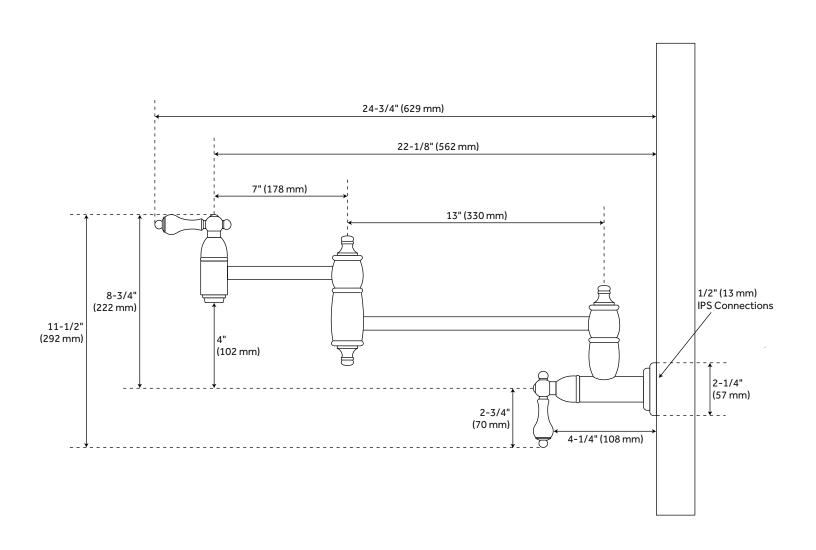

#### **FEATURES**

Installation Type: Wall Mount

Design: Traditional Length: 2-1/4" Width: 24-3/4" Height: 11-1/2"

Base Plate Diameter: 2-1/4" Faucet Centers: Single-Hole

Drain Included: No Faucet Material: Metal Handle Type: Lever Handle Length: 2-3/4"

IPS: 1/2"

Kitchen Faucet Holes: 1 Height To Spout: 4" Spout Reach: 22-1/8" Handle Height: 4-1/4"

Weight: 6.6

REVISED 7/12/2023