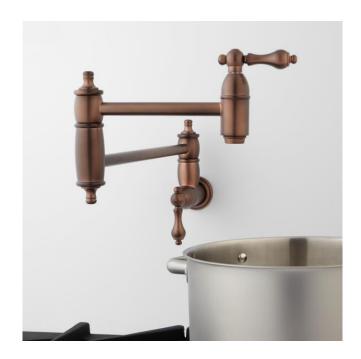

### AUGUSTA RETRACTABLE WALL-MOUNT POT FILLER

SKU: 907294

Code: SH406303, SH450653, SH329234, SH329233, SH394989, SH267712, SH267713, SH484934

#### **ADDITIONAL FEATURES**

- Made of high quality materials.
- Overall reach: 22-1/2".
- Measures 14-1/2" across when folded against the wall.
- Weight: 10 lbs.
- Double-jointed swing spout.