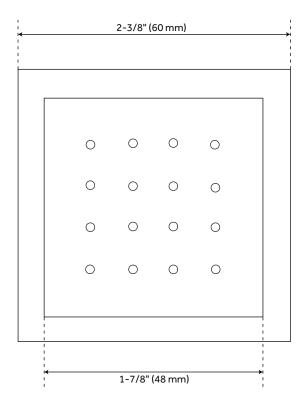

996, SH379998



#### **ADDITIONAL FEATURES**

- Shower system includes a wall-mount rainfall shower head, wall mount slide bar with hand shower, hand shower water connection, 6 body sprays, tub spout, and a thermostatic 4-way in-wall diverter.
- Thermostatic technology keeps shower temperature ± 1 degree Celsius.
- Valve contains a built-in 3-way diverter and one single diverter for a total of four outlets. Shower accessories can be arranged to run two spray functions simultaneously.
- For water outlet configuration options, consult a professional for installation.



# ONASSIS THERMOSTATIC 4-WAY IN-WALL SHOWER DIVERTER

SKU: 925939



# ONASSIS WALL-MOUNT RAINFALL SHOWER HEAD

SKU: 925939



## **ONASSIS HAND SHOWER**

SKU: 925939





## ONASSIS SQUARE SWIVEL BODY SPRAY

SKU: 925939





## **ONASSIS TUB SPOUT**

SKU: 925939