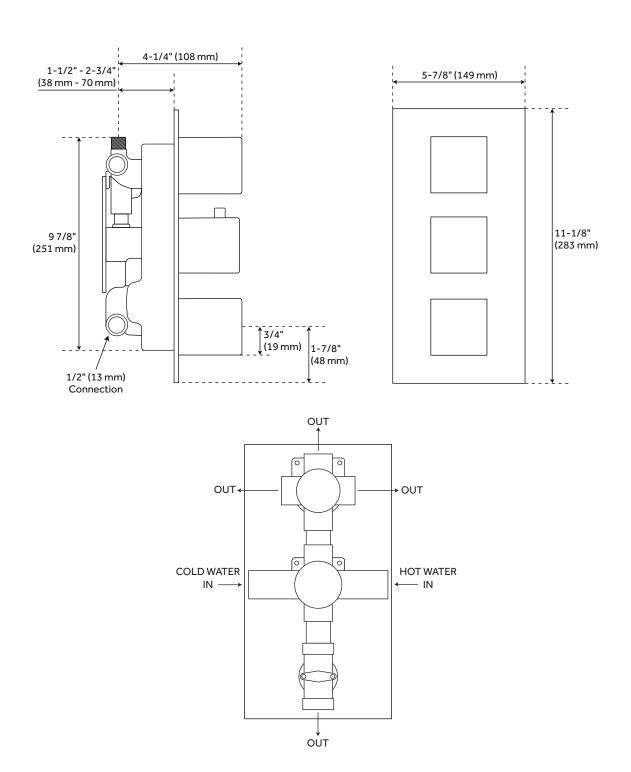

Body Spray Flow Rate: 2.0 gpm (7.6 L/min) @ 80 psi

IPS: 1/2"

Shower Head Installation Type: Wall

Shower Head Material: Brass Shower Head Spray: Rainfall Shower Head Length: 7-7/8" Shower Head Width: 7-7/8" Shower Arm Included: Yes Shower Arm Extension: 16" Shower Arm Height: 4-1/4" Shower Head IPS: 1/2" Shower Head Swivel: Yes Valve Trim Width: 5-7/8" Valve Trim Height: 11-1/8"

Slide Bar Outside Diameter: 1" Hand Shower Hose Length: 60" Hand Shower Style: Modern

Hand Shower Flow Rate: 2.0 gpm (7.6 L/min) @ 80 psi

Water Connection Included: Yes

Diverter Included: Yes Diverter Outlets: 4

#### **ADDITIONAL FEATURES**

- Shower system includes a wall-mount rainfall shower head, wall mount slide bar with hand shower, hand shower water connection, 6 body sprays, tub spout, and a thermostatic 4-way in-wall diverter.
- Thermostatic technology keeps shower temperature ± 1 degree Celsius.
- Valve contains a built-in 3-way diverter and one single diverter for a total of four outlets. Shower accessories can be arranged to run two spray functions simultaneously.
- For water outlet configuration options, consult a professional for installation.

# ONASSIS THERMOSTATIC 4-WAY IN-WALL SHOWER DIVERTER

SKU: 925939