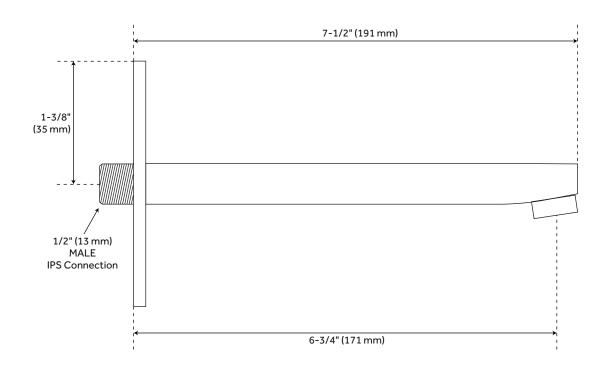

## **ONASSIS TUB SPOUT**

SKU: 925939

Shower Head Flow Rate: 2.0 gpm (7.6 L/min) @ 80 psi

Spout Reach: 7"

Handle Material: Brass Spout Width: 3-1/2"