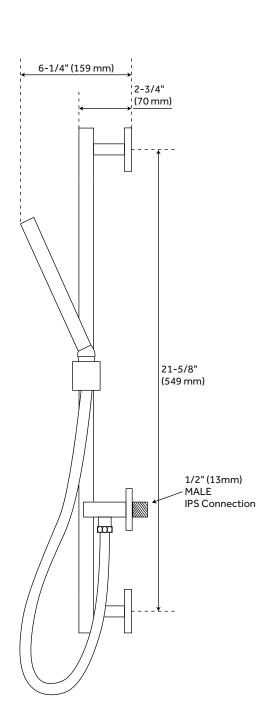

Slide Bar Outside Diameter: 1" Hand Shower Hose Length: 60" Hand Shower Style: Modern

Hand Shower Flow Rate: 2.0 gpm (7.6 L/min) @ 80 psi

Water Connection Included: Yes

Diverter Included: Yes Diverter Outlets: 4

## **ONASSIS HAND SHOWER**

SKU: 925939