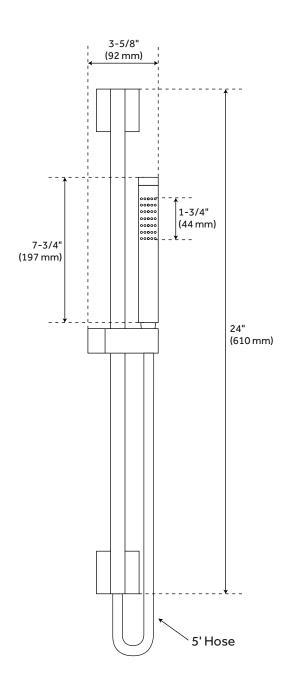

Slide Bar Outside Diameter: 1" Hand Shower Hose Length: 60" Hand Shower Style: Modern

Hand Shower Flow Rate: 2.0 gpm (7.6 L/min) @ 80 psi

Water Connection Included: Yes

Diverter Included: Yes Diverter Outlets: 4

## **ONASSIS HAND SHOWER**

SKU: 925939