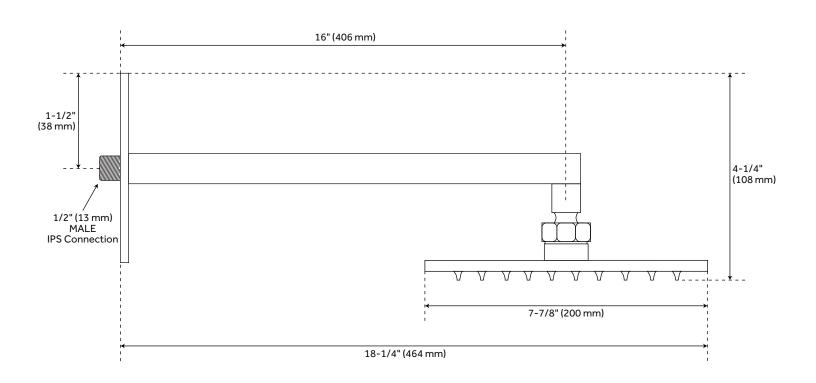

Body Spray Flow Rate: 2.0 gpm (7.6 L/min) @ 80 psi

IPS: 1/2"

Shower Head Installation Type: Wall

Shower Head Material: Brass Shower Head Spray: Rainfall Shower Head Length: 7-7/8" Shower Head Width: 7-7/8" Shower Arm Included: Yes Shower Arm Extension: 16" Shower Arm Height: 4-1/4" Shower Head IPS: 1/2" Shower Head Swivel: Yes Valve Trim Width: 5-7/8" Valve Trim Height: 11-1/8"

Shower Head Flow Rate: 2.0 gpm (7.6 L/min) @ 80 psi

Spout Reach: 7"

Handle Material: Brass Spout Width: 3-1/2"

# ONASSIS WALL-MOUNT RAINFALL SHOWER HEAD

SKU: 925939