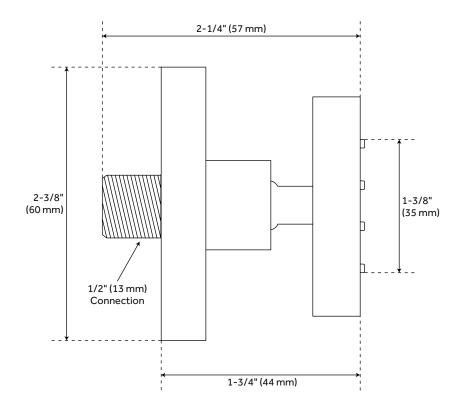

79996, SH379998



#### **ADDITIONAL FEATURES**

- Shower system includes a wall-mount rainfall shower head, wall mount slide bar with hand shower, hand shower water connection, 6 body sprays, tub spout, and a thermostatic 4-way in-wall diverter.
- Thermostatic technology keeps shower temperature ± 1 degree Celsius.
- Valve contains a built-in 3-way diverter and one single diverter for a total of four outlets. Shower accessories can be arranged to run two spray functions simultaneously.
- For water outlet configuration options, consult a professional for installation.



# ONASSIS THERMOSTATIC 4-WAY IN-WALL SHOWER DIVERTER

SKU: 925939



# ONASSIS WALL-MOUNT RAINFALL SHOWER HEAD

SKU: 925939



## **ONASSIS HAND SHOWER**

SKU: 925939





## ONASSIS SQUARE SWIVEL BODY SPRAY

SKU: 925939





## **ONASSIS TUB SPOUT**

SKU: 925939