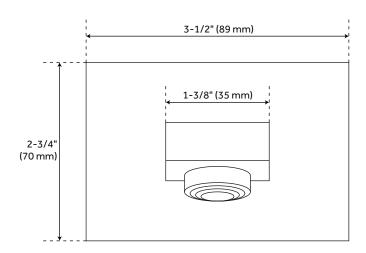

## **ONASSIS HAND SHOWER**

SKU: 925939

Slide Bar Outside Diameter: 1" Hand Shower Hose Length: 60" Hand Shower Style: Modern

Hand Shower Flow Rate: 2.0 gpm (7.6 L/min) @ 80 psi

Water Connection Included: Yes

Diverter Included: Yes Diverter Outlets: 4