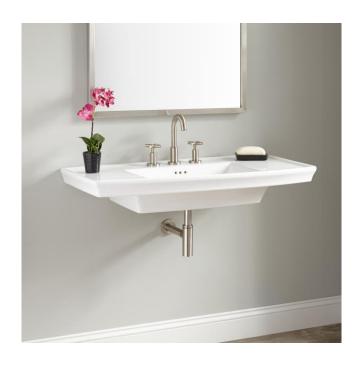

## **OLNEY PORCELAIN WALL-MOUNT SINK**

SKU: 424947 Code: SH424947

ASME A112.19.2/CSA B45.1 Massachusetts Accepted LISTED ID: SH129022WH

## **FEATURES**

Installation Type: Wall Mount

Material: Porcelain Length: 39-1/4" Width: 19-5/8" Height: 6-7/8"

Sink Shape: Rectangle Number of Basins: 1 Sink Installation: Integral Faucet Centers: 8"

Overflow Hole: Yes Basin Length: 19-1/2" Basin Width: 11-3/4" Basin Depth: 4-1/2"