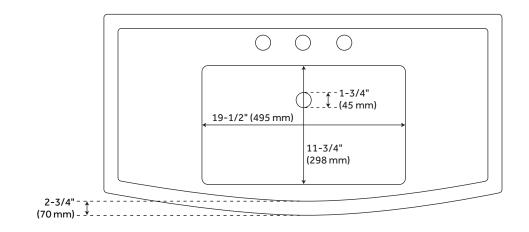

## **FEATURES**

Installation Type: Wall Mount

Material: Porcelain Length: 39-1/4" Width: 19-5/8" Height: 6-7/8"

Sink Shape: Rectangle Number of Basins: 1 Sink Installation: Integral Faucet Centers: 8"

Overflow Hole: Yes Basin Length: 19-1/2" Basin Width: 11-3/4" Basin Depth: 4-1/2"

Water Depth To Overflow: 3" Fits Drain Hole Size: 1-1/2"

Drain Included: No Faucet Included: No

Water Depth to Rim: 4-1/2"

Weight: 67