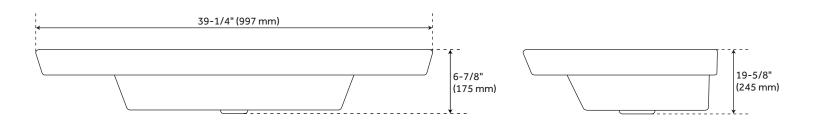

## **FEATURES**

Installation Type: Wall Mount

Material: Porcelain Length: 39-1/4" Width: 19-5/8" Height: 6-7/8"

Sink Shape: Rectangle Number of Basins: 1 Sink Installation: Integral Faucet Centers: 8"

Overflow Hole: Yes Basin Length: 19-1/2" Basin Width: 11-3/4" Basin Depth: 4-1/2"