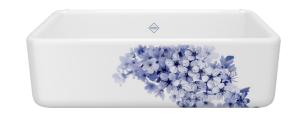

#### LANCASTER

RC3018WHBSBG

RC3318WHBSBG

RC3618WHBSBG

8-10 week lead time

36"

**BLOSSOM - BLUE SILVER** 

The first sign of spring is a dense cloud of blackthorn blossoms, covering the English countryside with a flowering sea of ethereal petals. These blooms offer a home to nesting birds, and pollen to bees and butterflies. Come summer, the blossoms transform into dark blue berries. Here, their flowers are embellished on Shaws® kitchen sinks to make spring last year after year.

#### **BLOSSOM - BLUE SILVER**

30"

33"

SHAKER

MS3018WHBSBS

MS3318WHBSBS

MS3618WHBSBS