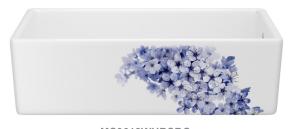

BLOSSOM - BLUE GOLD

The first sign of spring is a dense cloud of blackthorn blossoms, covering the English countryside with a flowering sea of ethereal petals. These blooms offer a home to nesting birds, and pollen to bees and butterflies. Come summer, the blossoms transform into dark blue berries. Here, their flowers are embellished on Shaws® kitchen sinks to make spring last year after year.

#### LANCASTER

RC3018WHBSBG

RC3318WHBSBG

RC3618WHBSBG

8-10 week lead time

36"

**BLOSSOM - BLUE SILVER** 

The first sign of spring is a dense cloud of blackthorn blossoms, covering the English countryside with a flowering sea of ethereal petals. These blooms offer a home to nesting birds, and pollen to bees and butterflies. Come summer, the blossoms transform into dark blue berries. Here, their flowers are embellished on Shaws® kitchen sinks to make spring last year after year.