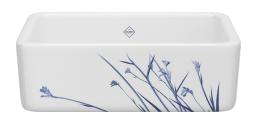

RC3018WHECGG

RC3318WHECGG

RC3618WHECGG

8-10 week lead time

WILD GRASS - BLUE

Delicate arching leaves and slender stems blow gracefully in the wind in this image of calm adorning a Shaws® sink. These wild blooms, known as Kangaroo Paws, are native to Southwestern Australia. The tender flowers are fired into each Shaws sink for an organic look that brings an element of nature into kitchens and complements many décor styles.