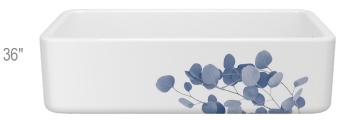

RC3018WHECBS

RC3318WHECBS

RC3618WHECBS

8-10 week lead time

EUCALYPTUS - GREY GOLD

The eucalyptus is prized for its purifying and healing properties, and famous for its uplifting scent. Used as the central focus in floral design, the eucalyptus complements flower arrangements with its long stems, oval leaves, and blue, green, and silvery colors. Shaws® sinks capture the essence of the eucalyptus with soft shapes that evoke relaxation and renewal.

**EUCALYPTUS - GREY GOLD** 

30"

33"

SHAKER

MS3018WHECGG

MS3318WHECGG

MS3618WHECGG

LANCASTER

RC3018WHECGG

RC3318WHECGG

RC3618WHECGG

8-10 week lead time

WILD GRASS - BLUE

Delicate arching leaves and slender stems blow gracefully in the wind in this image of calm adorning a Shaws® sink. These wild blooms, known as Kangaroo Paws, are native to Southwestern Australia. The tender flowers are fired into each Shaws sink for an organic look that brings an element of nature into kitchens and complements many décor styles.