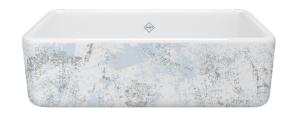

#### LANCASTER

RC3018WHBSBG

RC3318WHBSBG

RC3618WHBSBG

8-10 week lead time

36"

**BLOSSOM - BLUE SILVER** 

The first sign of spring is a dense cloud of blackthorn blossoms, covering the English countryside with a flowering sea of ethereal petals. These blooms offer a home to nesting birds, and pollen to bees and butterflies. Come summer, the blossoms transform into dark blue berries. Here, their flowers are embellished on Shaws® kitchen sinks to make spring last year after year.