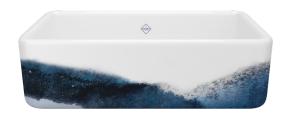

RC3018WHWGGO

RC3318WHWGGO

RC3618WHWGGO

8-10 week lead time

36"

ELEMENTS - BLUE

The elements of water and air come together in a rich and absorbing abstract design, beautifully depicted on Shaws® sinks. Their meeting creates an ombre effect, a graduation from light to dark, sky to ocean, wind to waves. This elemental decoration evokes a soothing sense of tranquility, a connection to nature and to the beauty of the earth.

#### ELEMENTS - BLUE

30"

33"

SHAKER

MS3018WHEMBL

MS3318WHEMBL

MS3618WHEMBL

LANCASTER

RC3018WHEMBL

RC3318WHEMBL

RC3618WHEMBL

8-10 week lead time

36"

LINES - GOLD

Vertical lines balance with the rectangular shape and lustrous surface of a Shaws® sink, giving a classic silhouette a contemporary spin for a look that fits all decors. These strokes defy strictly linear symmetry for a natural, organic feel with the fluidity of modern art. Clean and dynamic, this graphic expression juxtaposes with the verticals and horizontals of fixtures and cabinets to create a statement kitchen that's truly a showpiece.