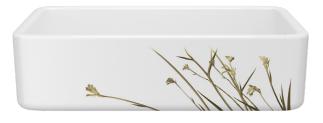

RC3018WHECGG

RC3318WHECGG

RC3618WHECGG

8-10 week lead time

WILD GRASS - BLUE

Delicate arching leaves and slender stems blow gracefully in the wind in this image of calm adorning a Shaws® sink. These wild blooms, known as Kangaroo Paws, are native to Southwestern Australia. The tender flowers are fired into each Shaws sink for an organic look that brings an element of nature into kitchens and complements many décor styles.

WILD GRASS - BLUE

30"

33"

SHAKER

MS3018WHWGBL

MS3318WHWGBL

MS3618WHWGBL

#### LANCASTER

RC3018WHWGBL

RC3318WHWGBL

RC3618WHWGBL

8-10 week lead time

36"

WILD GRASS - GOLD

Delicate arching leaves and slender stems blow gracefully in the wind in this image of calm adorning a Shaws® sink. These wild blooms, known as Kangaroo Paws, are native to Southwestern Australia. The tender flowers are fired into each Shaws sink for an organic look that brings an element of nature into kitchens and complements many décor styles.