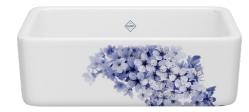

BLOSSOM - BLUE GOLD

The first sign of spring is a dense cloud of blackthorn blossoms, covering the English countryside with a flowering sea of ethereal petals. These blooms offer a home to nesting birds, and pollen to bees and butterflies. Come summer, the blossoms transform into dark blue berries. Here, their flowers are embellished on Shaws® kitchen sinks to make spring last year after year.

BLOSSOM - BLUE GOLD

30"

33"

SHAKER

MS3018WHBSBG

MS3318WHBSBG

MS3618WHBSBG