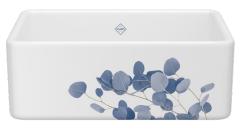

#### LANCASTER

RC3018WHBSGG

RC3318WHWBSGG

RC3618WHBSGG

8-10 week lead time

- EUCALYPTUS - BLUE GOLD

The eucalyptus is prized for its purifying and healing properties, and famous for its uplifting scent. Used as the central focus in floral design, the eucalyptus complements flower arrangements with its long stems, oval leaves, and blue, green, and silvery colors. Shaws® sinks capture the essence of the eucalyptus with soft shapes that evoke relaxation and renewal.

EUCALYPTUS - BLUE GOLD

30"

33"

SHAKER

MS3018WHECBG

MS3318WHECBG

MS3618WHECBG

#### LANCASTER

RC3018WHECBG

RC3318WHECBG

RC3618WHECBG

8-10 week lead time

EUCALYPTUS - BLUE SILVER

The eucalyptus is prized for its purifying and healing properties, and famous for its uplifting scent. Used as the central focus in floral design, the eucalyptus complements flower arrangements with its long stems, oval leaves, and blue, green, and silvery colors. Shaws® sinks capture the essence of the eucalyptus with soft shapes that evoke relaxation and renewal.