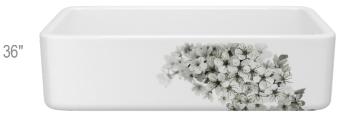

#### LANCASTER

RC3018WHBSBS

RC3318WHBSBS

RC3618WHBSBS

8-10 week lead time

36"

BLOSSOM - GREY GOLD

The first sign of spring is a dense cloud of blackthorn blossoms, covering the English countryside with a flowering sea of ethereal petals. These blooms offer a home to nesting birds, and pollen to bees and butterflies. Come summer, the blossoms transform into dark blue berries. Here, their flowers are embellished on Shaws® kitchen sinks to make spring last year after year.

BLOSSOM - GREY GOLD

30"

33"

SHAKER

MS3018WHBSGG

MS3318WHBSGG

MS3618WHBSGG

#### LANCASTER

RC3018WHBSGG

RC3318WHWBSGG

RC3618WHBSGG

8-10 week lead time

- EUCALYPTUS - BLUE GOLD

The eucalyptus is prized for its purifying and healing properties, and famous for its uplifting scent. Used as the central focus in floral design, the eucalyptus complements flower arrangements with its long stems, oval leaves, and blue, green, and silvery colors. Shaws® sinks capture the essence of the eucalyptus with soft shapes that evoke relaxation and renewal.