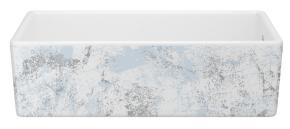

#### LANCASTER

RC3018WHBSBG

RC3318WHBSBG

RC3618WHBSBG

8-10 week lead time

36"

**BLOSSOM - BLUE SILVER** 

The first sign of spring is a dense cloud of blackthorn blossoms, covering the English countryside with a flowering sea of ethereal petals. These blooms offer a home to nesting birds, and pollen to bees and butterflies. Come summer, the blossoms transform into dark blue berries. Here, their flowers are embellished on Shaws® kitchen sinks to make spring last year after year.

#### **BLOSSOM - BLUE SILVER**

30"

33"

SHAKER

MS3018WHBSBS

MS3318WHBSBS

MS3618WHBSBS

#### LANCASTER

RC3018WHBSBS

RC3318WHBSBS

RC3618WHBSBS

8-10 week lead time

36"

BLOSSOM - GREY GOLD

The first sign of spring is a dense cloud of blackthorn blossoms, covering the English countryside with a flowering sea of ethereal petals. These blooms offer a home to nesting birds, and pollen to bees and butterflies. Come summer, the blossoms transform into dark blue berries. Here, their flowers are embellished on Shaws® kitchen sinks to make spring last year after year.