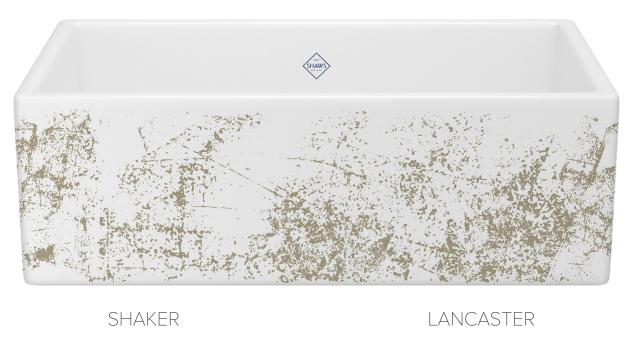

#### LANCASTER

RC3018WHBSBS

RC3318WHBSBS

RC3618WHBSBS

8-10 week lead time

36"

BLOSSOM - GREY GOLD

The first sign of spring is a dense cloud of blackthorn blossoms, covering the English countryside with a flowering sea of ethereal petals. These blooms offer a home to nesting birds, and pollen to bees and butterflies. Come summer, the blossoms transform into dark blue berries. Here, their flowers are embellished on Shaws® kitchen sinks to make spring last year after year.

BLOSSOM - GREY GOLD

30"

33"

SHAKER

MS3018WHBSGG

MS3318WHBSGG

MS3618WHBSGG

#### LANCASTER

RC3018WHBSGG

RC3318WHWBSGG

RC3618WHBSGG

8-10 week lead time

- EUCALYPTUS - BLUE GOLD

The eucalyptus is prized for its purifying and healing properties, and famous for its uplifting scent. Used as the central focus in floral design, the eucalyptus complements flower arrangements with its long stems, oval leaves, and blue, green, and silvery colors. Shaws® sinks capture the essence of the eucalyptus with soft shapes that evoke relaxation and renewal.