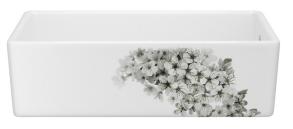

#### LANCASTER

RC3018WHBSBS

RC3318WHBSBS

RC3618WHBSBS

8-10 week lead time

36"

BLOSSOM - GREY GOLD

The first sign of spring is a dense cloud of blackthorn blossoms, covering the English countryside with a flowering sea of ethereal petals. These blooms offer a home to nesting birds, and pollen to bees and butterflies. Come summer, the blossoms transform into dark blue berries. Here, their flowers are embellished on Shaws® kitchen sinks to make spring last year after year.

BLOSSOM - GREY GOLD

30"

33"

SHAKER

MS3018WHBSGG

MS3318WHBSGG

MS3618WHBSGG