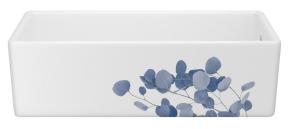

#### LANCASTER

RC3018WHECBG

RC3318WHECBG

RC3618WHECBG

8-10 week lead time

EUCALYPTUS - BLUE SILVER

The eucalyptus is prized for its purifying and healing properties, and famous for its uplifting scent. Used as the central focus in floral design, the eucalyptus complements flower arrangements with its long stems, oval leaves, and blue, green, and silvery colors. Shaws® sinks capture the essence of the eucalyptus with soft shapes that evoke relaxation and renewal.

RC3018WHECBS

RC3318WHECBS

RC3618WHECBS

8-10 week lead time

EUCALYPTUS - GREY GOLD

The eucalyptus is prized for its purifying and healing properties, and famous for its uplifting scent. Used as the central focus in floral design, the eucalyptus complements flower arrangements with its long stems, oval leaves, and blue, green, and silvery colors. Shaws® sinks capture the essence of the eucalyptus with soft shapes that evoke relaxation and renewal.