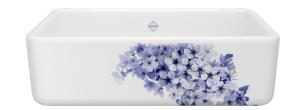

#### LANCASTER

RC3018WHBSBG

RC3318WHBSBG

RC3618WHBSBG

8-10 week lead time

36"

**BLOSSOM - BLUE SILVER** 

The first sign of spring is a dense cloud of blackthorn blossoms, covering the English countryside with a flowering sea of ethereal petals. These blooms offer a home to nesting birds, and pollen to bees and butterflies. Come summer, the blossoms transform into dark blue berries. Here, their flowers are embellished on Shaws® kitchen sinks to make spring last year after year.

#### **BLOSSOM - BLUE SILVER**

30"

33"

SHAKER

MS3018WHBSBS

MS3318WHBSBS

MS3618WHBSBS