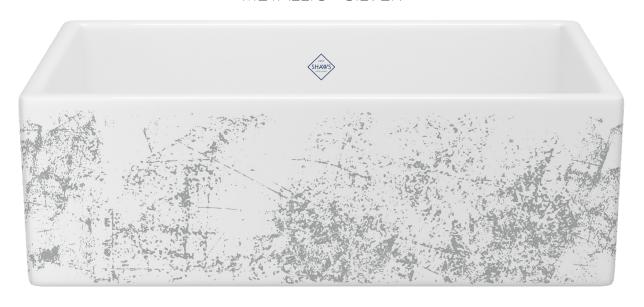

RC3618WHMTGO

8-10 week lead time

METALLIC - SILVER

Vertical lines balance with the rectangular shape and lustrous surface of a Shaws® sink, giving a classic silhouette a contemporary spin for a look that fits all decors. These strokes defy strictly linear symmetry for a natural, organic feel with the fluidity of modern art. Clean and dynamic, this graphic expression juxtaposes with the verticals and horizontals of fixtures and cabinets to create a statement kitchen that's truly a showpiece.

#### METALLIC - SILVER

30"

33"

SHAKER

MS3018WHMTSI

MS3318WHMTSI

MS3618WHMTSI

LANCASTER