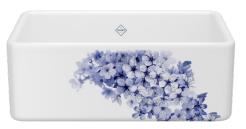

#### LANCASTER

RC3018WHBSBG

RC3318WHBSBG

RC3618WHBSBG

8-10 week lead time

36"

**BLOSSOM - BLUE SILVER** 

The first sign of spring is a dense cloud of blackthorn blossoms, covering the English countryside with a flowering sea of ethereal petals. These blooms offer a home to nesting birds, and pollen to bees and butterflies. Come summer, the blossoms transform into dark blue berries. Here, their flowers are embellished on Shaws® kitchen sinks to make spring last year after year.

#### **BLOSSOM - BLUE SILVER**

30"

33"

SHAKER

MS3018WHBSBS

MS3318WHBSBS

MS3618WHBSBS