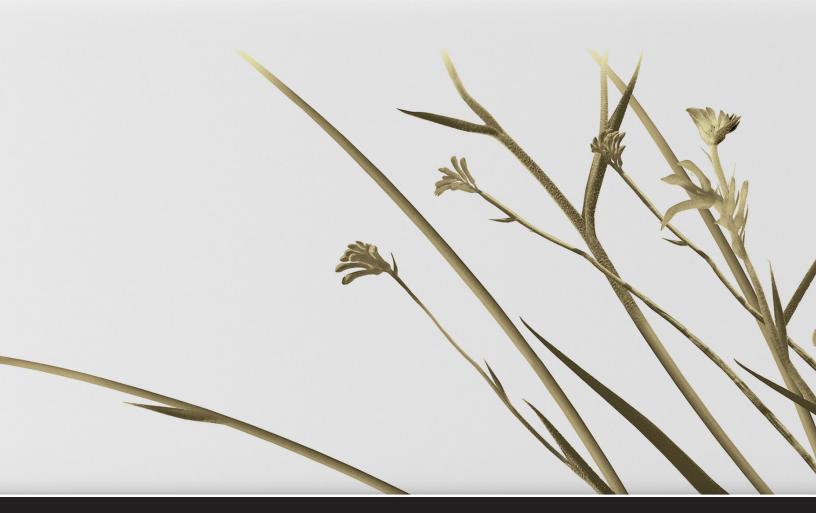

RC3018WHECGG

RC3318WHECGG

RC3618WHECGG

8-10 week lead time

WILD GRASS - BLUE

Delicate arching leaves and slender stems blow gracefully in the wind in this image of calm adorning a Shaws® sink. These wild blooms, known as Kangaroo Paws, are native to Southwestern Australia. The tender flowers are fired into each Shaws sink for an organic look that brings an element of nature into kitchens and complements many décor styles.