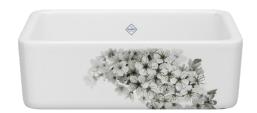

BLOSSOM - BLUE GOLD

The first sign of spring is a dense cloud of blackthorn blossoms, covering the English countryside with a flowering sea of ethereal petals. These blooms offer a home to nesting birds, and pollen to bees and butterflies. Come summer, the blossoms transform into dark blue berries. Here, their flowers are embellished on Shaws® kitchen sinks to make spring last year after year.

BLOSSOM - BLUE GOLD

30"

33"

SHAKER

MS3018WHBSBG

MS3318WHBSBG

MS3618WHBSBG