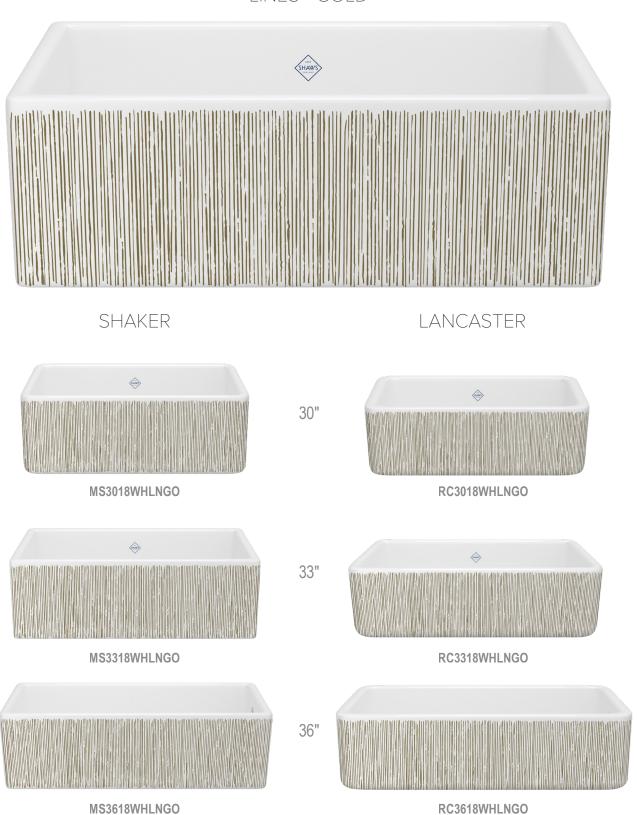

RC3018WHEMBL

RC3318WHEMBL

RC3618WHEMBL

8-10 week lead time

36"

LINES - GOLD

Vertical lines balance with the rectangular shape and lustrous surface of a Shaws® sink, giving a classic silhouette a contemporary spin for a look that fits all decors. These strokes defy strictly linear symmetry for a natural, organic feel with the fluidity of modern art. Clean and dynamic, this graphic expression juxtaposes with the verticals and horizontals of fixtures and cabinets to create a statement kitchen that's truly a showpiece.

LINES - GOLD

8-10 week lead time

LINES - SILVER

Vertical lines balance with the rectangular shape and lustrous surface of a Shaws® sink, giving a classic silhouette a contemporary spin for a look that fits all decors. These strokes defy strictly linear symmetry for a natural, organic feel with the fluidity of modern art. Clean and dynamic, this graphic expression juxtaposes with the verticals and horizontals of fixtures and cabinets to create a statement kitchen that's truly a showpiece.