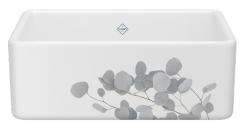

#### LANCASTER

RC3018WHBSGG

RC3318WHWBSGG

RC3618WHBSGG

8-10 week lead time

- EUCALYPTUS - BLUE GOLD

The eucalyptus is prized for its purifying and healing properties, and famous for its uplifting scent. Used as the central focus in floral design, the eucalyptus complements flower arrangements with its long stems, oval leaves, and blue, green, and silvery colors. Shaws® sinks capture the essence of the eucalyptus with soft shapes that evoke relaxation and renewal.

EUCALYPTUS - BLUE GOLD

30"

33"

SHAKER

MS3018WHECBG

MS3318WHECBG

MS3618WHECBG

#### LANCASTER

RC3018WHECBG

RC3318WHECBG

RC3618WHECBG

8-10 week lead time

EUCALYPTUS - BLUE SILVER

The eucalyptus is prized for its purifying and healing properties, and famous for its uplifting scent. Used as the central focus in floral design, the eucalyptus complements flower arrangements with its long stems, oval leaves, and blue, green, and silvery colors. Shaws® sinks capture the essence of the eucalyptus with soft shapes that evoke relaxation and renewal.