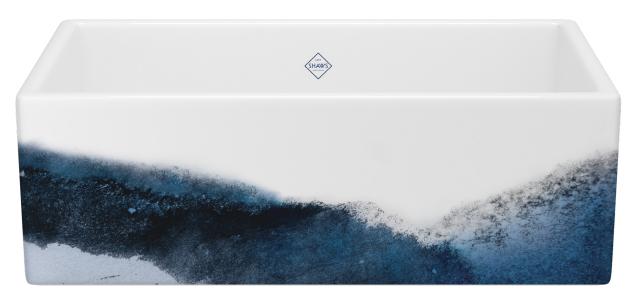

RC3018WHWGGO

RC3318WHWGGO

RC3618WHWGGO

8-10 week lead time

36"

ELEMENTS - BLUE

The elements of water and air come together in a rich and absorbing abstract design, beautifully depicted on Shaws® sinks. Their meeting creates an ombre effect, a graduation from light to dark, sky to ocean, wind to waves. This elemental decoration evokes a soothing sense of tranquility, a connection to nature and to the beauty of the earth.

#### ELEMENTS - BLUE

30"

33"

SHAKER

MS3018WHEMBL

MS3318WHEMBL

MS3618WHEMBL

LANCASTER