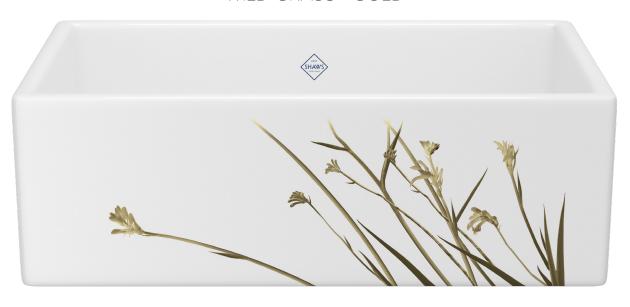

RC3018WHECGG

RC3318WHECGG

RC3618WHECGG

8-10 week lead time

WILD GRASS - BLUE

Delicate arching leaves and slender stems blow gracefully in the wind in this image of calm adorning a Shaws® sink. These wild blooms, known as Kangaroo Paws, are native to Southwestern Australia. The tender flowers are fired into each Shaws sink for an organic look that brings an element of nature into kitchens and complements many décor styles.

WILD GRASS - BLUE

30"

33"

SHAKER

MS3018WHWGBL

MS3318WHWGBL

MS3618WHWGBL