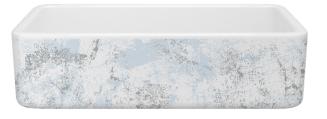

#### LANCASTER

RC3018WHBSBG

RC3318WHBSBG

RC3618WHBSBG

8-10 week lead time

36"

**BLOSSOM - BLUE SILVER** 

The first sign of spring is a dense cloud of blackthorn blossoms, covering the English countryside with a flowering sea of ethereal petals. These blooms offer a home to nesting birds, and pollen to bees and butterflies. Come summer, the blossoms transform into dark blue berries. Here, their flowers are embellished on Shaws® kitchen sinks to make spring last year after year.