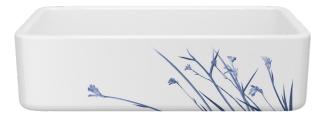

RC3018WHECGG

RC3318WHECGG

RC3618WHECGG

8-10 week lead time

WILD GRASS - BLUE

Delicate arching leaves and slender stems blow gracefully in the wind in this image of calm adorning a Shaws® sink. These wild blooms, known as Kangaroo Paws, are native to Southwestern Australia. The tender flowers are fired into each Shaws sink for an organic look that brings an element of nature into kitchens and complements many décor styles.