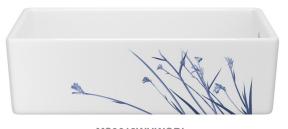

RC3018WHECGG

RC3318WHECGG

RC3618WHECGG

8-10 week lead time

WILD GRASS - BLUE

Delicate arching leaves and slender stems blow gracefully in the wind in this image of calm adorning a Shaws® sink. These wild blooms, known as Kangaroo Paws, are native to Southwestern Australia. The tender flowers are fired into each Shaws sink for an organic look that brings an element of nature into kitchens and complements many décor styles.