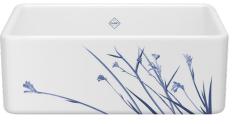

RC3018WHECGG

RC3318WHECGG

RC3618WHECGG

8-10 week lead time

WILD GRASS - BLUE

Delicate arching leaves and slender stems blow gracefully in the wind in this image of calm adorning a Shaws® sink. These wild blooms, known as Kangaroo Paws, are native to Southwestern Australia. The tender flowers are fired into each Shaws sink for an organic look that brings an element of nature into kitchens and complements many décor styles.

WILD GRASS - BLUE

30"

33"

SHAKER

MS3018WHWGBL

MS3318WHWGBL

MS3618WHWGBL

#### LANCASTER

RC3018WHWGBL

RC3318WHWGBL

RC3618WHWGBL

8-10 week lead time

36"

WILD GRASS - GOLD

Delicate arching leaves and slender stems blow gracefully in the wind in this image of calm adorning a Shaws® sink. These wild blooms, known as Kangaroo Paws, are native to Southwestern Australia. The tender flowers are fired into each Shaws sink for an organic look that brings an element of nature into kitchens and complements many décor styles.