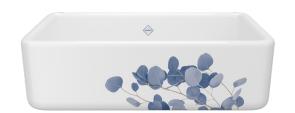

#### LANCASTER

RC3018WHBSGG

RC3318WHWBSGG

RC3618WHBSGG

8-10 week lead time

- EUCALYPTUS - BLUE GOLD

The eucalyptus is prized for its purifying and healing properties, and famous for its uplifting scent. Used as the central focus in floral design, the eucalyptus complements flower arrangements with its long stems, oval leaves, and blue, green, and silvery colors. Shaws® sinks capture the essence of the eucalyptus with soft shapes that evoke relaxation and renewal.

EUCALYPTUS - BLUE GOLD

30"

33"

SHAKER

MS3018WHECBG

MS3318WHECBG

MS3618WHECBG

#### LANCASTER

RC3018WHECBG

RC3318WHECBG

RC3618WHECBG

8-10 week lead time

EUCALYPTUS - BLUE SILVER

The eucalyptus is prized for its purifying and healing properties, and famous for its uplifting scent. Used as the central focus in floral design, the eucalyptus complements flower arrangements with its long stems, oval leaves, and blue, green, and silvery colors. Shaws® sinks capture the essence of the eucalyptus with soft shapes that evoke relaxation and renewal.