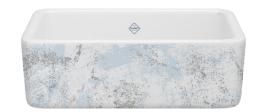

#### LANCASTER

RC3018WHBSBG

RC3318WHBSBG

RC3618WHBSBG

8-10 week lead time

36"

**BLOSSOM - BLUE SILVER** 

The first sign of spring is a dense cloud of blackthorn blossoms, covering the English countryside with a flowering sea of ethereal petals. These blooms offer a home to nesting birds, and pollen to bees and butterflies. Come summer, the blossoms transform into dark blue berries. Here, their flowers are embellished on Shaws® kitchen sinks to make spring last year after year.

#### **BLOSSOM - BLUE SILVER**

30"

33"

SHAKER

MS3018WHBSBS

MS3318WHBSBS

MS3618WHBSBS

#### LANCASTER

RC3018WHBSBS

RC3318WHBSBS

RC3618WHBSBS

8-10 week lead time

36"

BLOSSOM - GREY GOLD

The first sign of spring is a dense cloud of blackthorn blossoms, covering the English countryside with a flowering sea of ethereal petals. These blooms offer a home to nesting birds, and pollen to bees and butterflies. Come summer, the blossoms transform into dark blue berries. Here, their flowers are embellished on Shaws® kitchen sinks to make spring last year after year.