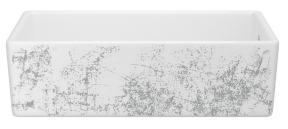

PATINA - BLUE GOLD

8-10 week lead time

MS3618WHPTBG

MS3618WHPTBG

PATINA - BLUE SILVER

A patina is formed through a chemical reaction creating a lush abstraction of color and shine. Patina is also the aura of refinement that comes with time. The patina design incorporated into Shaws® sinks fits both descriptions. A blending of shade and hue adorns sinks that are created by hand according to traditions set in 1897. Together they form a timeless look that is the epitome of understated luxury.

#### PATINA - BLUE SILVER

30"

33"

SHAKER

MS3018WHPTBS

MS3318WHPTBS

MS3618WHPTBS

LANCASTER

RC3018WHPTBS

MS3318WHPTBS

MS3618WHPTBS

8-10 week lead time

36"