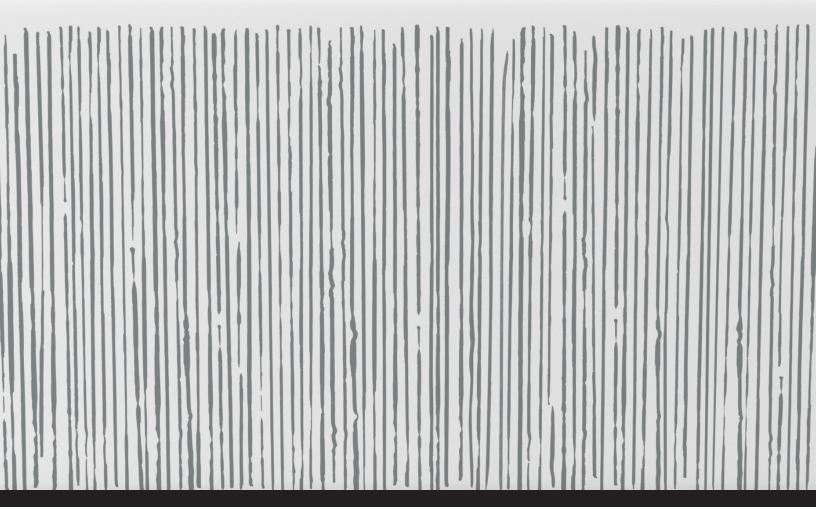

RC3018WHEMBL

RC3318WHEMBL

RC3618WHEMBL

8-10 week lead time

36"

LINES - GOLD

Vertical lines balance with the rectangular shape and lustrous surface of a Shaws® sink, giving a classic silhouette a contemporary spin for a look that fits all decors. These strokes defy strictly linear symmetry for a natural, organic feel with the fluidity of modern art. Clean and dynamic, this graphic expression juxtaposes with the verticals and horizontals of fixtures and cabinets to create a statement kitchen that's truly a showpiece.

LINES - SILVER

8-10 week lead time

METALLIC - GOLD

An impression of the precious metals of silver and gold are fired into Shaws® sinks to add richness and refinement to kitchens. A look that traverses traditional and modern, these metallics simultaneously express a contemporary and a classic, timeless feel. Their golden and silvery shine enhances the lavish luster of the sinks' finely glazed fireclay surface to give kitchens a luxurious aura.