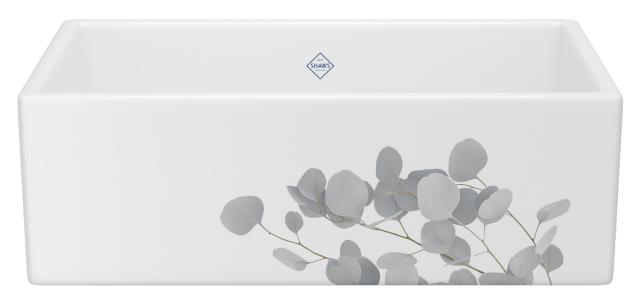

#### LANCASTER

RC3018WHECBG

RC3318WHECBG

RC3618WHECBG

8-10 week lead time

EUCALYPTUS - BLUE SILVER

The eucalyptus is prized for its purifying and healing properties, and famous for its uplifting scent. Used as the central focus in floral design, the eucalyptus complements flower arrangements with its long stems, oval leaves, and blue, green, and silvery colors. Shaws® sinks capture the essence of the eucalyptus with soft shapes that evoke relaxation and renewal.

#### EUCALYPTUS - BLUE SILVER ·

30"

33"

SHAKER

MS3018WHECBS

MS3318WHECBS

MS3618WHECBS

LANCASTER