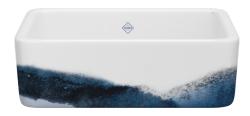

RC3018WHWGGO

RC3318WHWGGO

RC3618WHWGGO

8-10 week lead time

36"

ELEMENTS - BLUE

The elements of water and air come together in a rich and absorbing abstract design, beautifully depicted on Shaws® sinks. Their meeting creates an ombre effect, a graduation from light to dark, sky to ocean, wind to waves. This elemental decoration evokes a soothing sense of tranquility, a connection to nature and to the beauty of the earth.

#### ELEMENTS - BLUE

30"

33"

SHAKER

MS3018WHEMBL

MS3318WHEMBL

MS3618WHEMBL

LANCASTER

RC3018WHEMBL

RC3318WHEMBL

RC3618WHEMBL

8-10 week lead time

36"

LINES - GOLD

Vertical lines balance with the rectangular shape and lustrous surface of a Shaws® sink, giving a classic silhouette a contemporary spin for a look that fits all decors. These strokes defy strictly linear symmetry for a natural, organic feel with the fluidity of modern art. Clean and dynamic, this graphic expression juxtaposes with the verticals and horizontals of fixtures and cabinets to create a statement kitchen that's truly a showpiece.