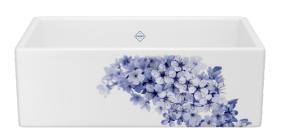

#### LANCASTER

RC3018WHBSBS

RC3318WHBSBS

RC3618WHBSBS

8-10 week lead time

36"

BLOSSOM - GREY GOLD

The first sign of spring is a dense cloud of blackthorn blossoms, covering the English countryside with a flowering sea of ethereal petals. These blooms offer a home to nesting birds, and pollen to bees and butterflies. Come summer, the blossoms transform into dark blue berries. Here, their flowers are embellished on Shaws® kitchen sinks to make spring last year after year.

BLOSSOM - GREY GOLD

30"

33"

SHAKER

MS3018WHBSGG

MS3318WHBSGG

MS3618WHBSGG