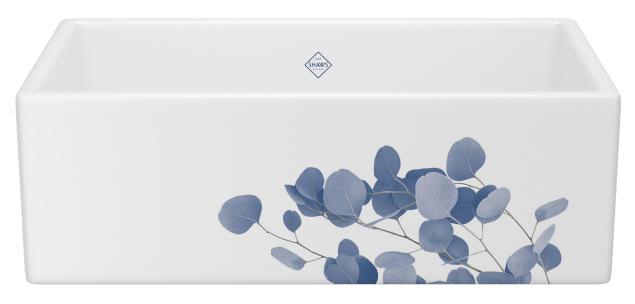

#### LANCASTER

RC3018WHECBG

RC3318WHECBG

RC3618WHECBG

8-10 week lead time

EUCALYPTUS - BLUE SILVER

The eucalyptus is prized for its purifying and healing properties, and famous for its uplifting scent. Used as the central focus in floral design, the eucalyptus complements flower arrangements with its long stems, oval leaves, and blue, green, and silvery colors. Shaws® sinks capture the essence of the eucalyptus with soft shapes that evoke relaxation and renewal.

RC3018WHECBS

RC3318WHECBS

RC3618WHECBS

8-10 week lead time

EUCALYPTUS - GREY GOLD

The eucalyptus is prized for its purifying and healing properties, and famous for its uplifting scent. Used as the central focus in floral design, the eucalyptus complements flower arrangements with its long stems, oval leaves, and blue, green, and silvery colors. Shaws® sinks capture the essence of the eucalyptus with soft shapes that evoke relaxation and renewal.