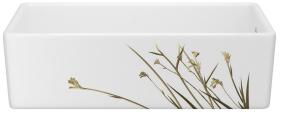

RC3018WHECGG

RC3318WHECGG

RC3618WHECGG

8-10 week lead time

WILD GRASS - BLUE

Delicate arching leaves and slender stems blow gracefully in the wind in this image of calm adorning a Shaws® sink. These wild blooms, known as Kangaroo Paws, are native to Southwestern Australia. The tender flowers are fired into each Shaws sink for an organic look that brings an element of nature into kitchens and complements many décor styles.

WILD GRASS - BLUE

30"

33"

SHAKER

MS3018WHWGBL

MS3318WHWGBL

MS3618WHWGBL

#### LANCASTER

RC3018WHWGBL

RC3318WHWGBL

RC3618WHWGBL

8-10 week lead time

36"

WILD GRASS - GOLD

Delicate arching leaves and slender stems blow gracefully in the wind in this image of calm adorning a Shaws® sink. These wild blooms, known as Kangaroo Paws, are native to Southwestern Australia. The tender flowers are fired into each Shaws sink for an organic look that brings an element of nature into kitchens and complements many décor styles.