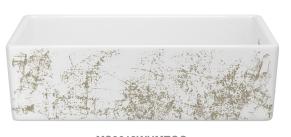

#### LANCASTER

RC3018WHBSBS

RC3318WHBSBS

RC3618WHBSBS

8-10 week lead time

36"

BLOSSOM - GREY GOLD

The first sign of spring is a dense cloud of blackthorn blossoms, covering the English countryside with a flowering sea of ethereal petals. These blooms offer a home to nesting birds, and pollen to bees and butterflies. Come summer, the blossoms transform into dark blue berries. Here, their flowers are embellished on Shaws® kitchen sinks to make spring last year after year.

BLOSSOM - GREY GOLD

30"

33"

SHAKER

MS3018WHBSGG

MS3318WHBSGG

MS3618WHBSGG

#### LANCASTER

RC3018WHBSGG

RC3318WHWBSGG

RC3618WHBSGG

8-10 week lead time

- EUCALYPTUS - BLUE GOLD

The eucalyptus is prized for its purifying and healing properties, and famous for its uplifting scent. Used as the central focus in floral design, the eucalyptus complements flower arrangements with its long stems, oval leaves, and blue, green, and silvery colors. Shaws® sinks capture the essence of the eucalyptus with soft shapes that evoke relaxation and renewal.