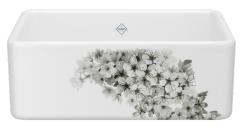

BLOSSOM - BLUE GOLD

The first sign of spring is a dense cloud of blackthorn blossoms, covering the English countryside with a flowering sea of ethereal petals. These blooms offer a home to nesting birds, and pollen to bees and butterflies. Come summer, the blossoms transform into dark blue berries. Here, their flowers are embellished on Shaws® kitchen sinks to make spring last year after year.

BLOSSOM - BLUE GOLD

30"

33"

SHAKER

MS3018WHBSBG

MS3318WHBSBG

MS3618WHBSBG