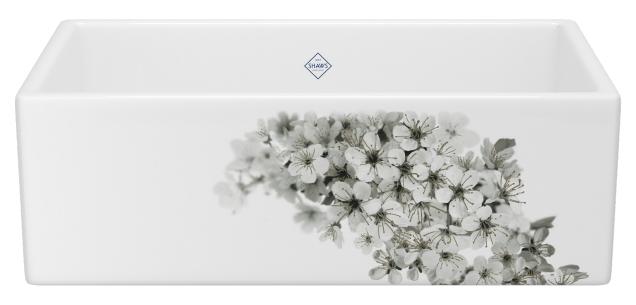

BLOSSOM - BLUE GOLD

The first sign of spring is a dense cloud of blackthorn blossoms, covering the English countryside with a flowering sea of ethereal petals. These blooms offer a home to nesting birds, and pollen to bees and butterflies. Come summer, the blossoms transform into dark blue berries. Here, their flowers are embellished on Shaws® kitchen sinks to make spring last year after year.

BLOSSOM - BLUE GOLD

30"

33"

SHAKER

MS3018WHBSBG

MS3318WHBSBG

MS3618WHBSBG