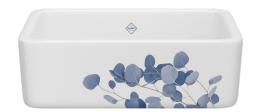

RC3018WHECBS

RC3318WHECBS

RC3618WHECBS

8-10 week lead time

EUCALYPTUS - GREY GOLD

The eucalyptus is prized for its purifying and healing properties, and famous for its uplifting scent. Used as the central focus in floral design, the eucalyptus complements flower arrangements with its long stems, oval leaves, and blue, green, and silvery colors. Shaws® sinks capture the essence of the eucalyptus with soft shapes that evoke relaxation and renewal.

**EUCALYPTUS - GREY GOLD** 

30"

33"

SHAKER

MS3018WHECGG

MS3318WHECGG

MS3618WHECGG

LANCASTER

RC3018WHECGG

RC3318WHECGG

RC3618WHECGG

8-10 week lead time

WILD GRASS - BLUE

Delicate arching leaves and slender stems blow gracefully in the wind in this image of calm adorning a Shaws® sink. These wild blooms, known as Kangaroo Paws, are native to Southwestern Australia. The tender flowers are fired into each Shaws sink for an organic look that brings an element of nature into kitchens and complements many décor styles.