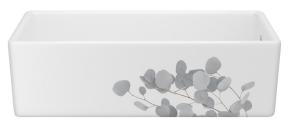

RC3018WHECBS

RC3318WHECBS

RC3618WHECBS

8-10 week lead time

EUCALYPTUS - GREY GOLD

The eucalyptus is prized for its purifying and healing properties, and famous for its uplifting scent. Used as the central focus in floral design, the eucalyptus complements flower arrangements with its long stems, oval leaves, and blue, green, and silvery colors. Shaws® sinks capture the essence of the eucalyptus with soft shapes that evoke relaxation and renewal.

**EUCALYPTUS - GREY GOLD** 

30"

33"

SHAKER

MS3018WHECGG

MS3318WHECGG

MS3618WHECGG

LANCASTER

RC3018WHECGG

RC3318WHECGG

RC3618WHECGG

8-10 week lead time

WILD GRASS - BLUE

Delicate arching leaves and slender stems blow gracefully in the wind in this image of calm adorning a Shaws® sink. These wild blooms, known as Kangaroo Paws, are native to Southwestern Australia. The tender flowers are fired into each Shaws sink for an organic look that brings an element of nature into kitchens and complements many décor styles.