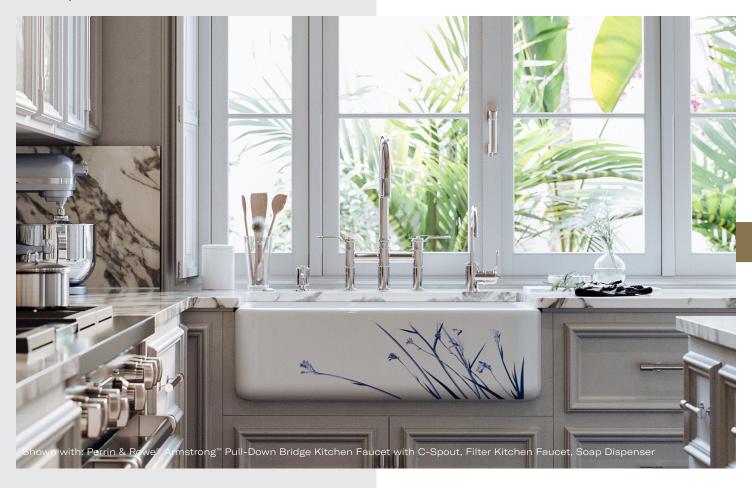

The Gallery by Shaws provides beautiful design options for Shaker and Lancaster apron-front sinks that will enhance kitchen decor of all kinds. Imagery is fired into the sinks in specially-designed kilns and glazed to smooth perfection. The fireclay sink is embellished with graphic elements, from blooming natural flora to organic lines with the abstract symmetry of modern art, and patinas and metallics that impart a unique character to each. All are statement-making styles that give kitchens a fresh perspective.

BLOSSOM - BLUE GOLD

The first sign of spring is a dense cloud of blackthorn blossoms, covering the English countryside with a flowering sea of ethereal petals. These blooms offer a home to nesting birds, and pollen to bees and butterflies. Come summer, the blossoms transform into dark blue berries. Here, their flowers are embellished on Shaws® kitchen sinks to make spring last year after year.