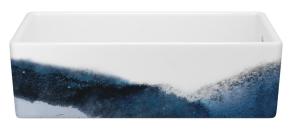

RC3018WHWGGO

RC3318WHWGGO

RC3618WHWGGO

8-10 week lead time

36"

ELEMENTS - BLUE

The elements of water and air come together in a rich and absorbing abstract design, beautifully depicted on Shaws® sinks. Their meeting creates an ombre effect, a graduation from light to dark, sky to ocean, wind to waves. This elemental decoration evokes a soothing sense of tranquility, a connection to nature and to the beauty of the earth.

#### ELEMENTS - BLUE

30"

33"

SHAKER

MS3018WHEMBL

MS3318WHEMBL

MS3618WHEMBL

LANCASTER

RC3018WHEMBL

RC3318WHEMBL

RC3618WHEMBL

8-10 week lead time

36"

LINES - GOLD

Vertical lines balance with the rectangular shape and lustrous surface of a Shaws® sink, giving a classic silhouette a contemporary spin for a look that fits all decors. These strokes defy strictly linear symmetry for a natural, organic feel with the fluidity of modern art. Clean and dynamic, this graphic expression juxtaposes with the verticals and horizontals of fixtures and cabinets to create a statement kitchen that's truly a showpiece.