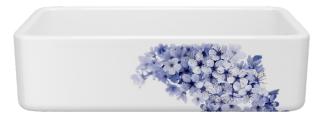

#### LANCASTER

RC3018WHBSBS

RC3318WHBSBS

RC3618WHBSBS

8-10 week lead time

36"

BLOSSOM - GREY GOLD

The first sign of spring is a dense cloud of blackthorn blossoms, covering the English countryside with a flowering sea of ethereal petals. These blooms offer a home to nesting birds, and pollen to bees and butterflies. Come summer, the blossoms transform into dark blue berries. Here, their flowers are embellished on Shaws® kitchen sinks to make spring last year after year.

BLOSSOM - GREY GOLD

30"

33"

SHAKER

MS3018WHBSGG

MS3318WHBSGG

MS3618WHBSGG

#### LANCASTER

RC3018WHBSGG

RC3318WHWBSGG

RC3618WHBSGG

8-10 week lead time

- EUCALYPTUS - BLUE GOLD

The eucalyptus is prized for its purifying and healing properties, and famous for its uplifting scent. Used as the central focus in floral design, the eucalyptus complements flower arrangements with its long stems, oval leaves, and blue, green, and silvery colors. Shaws® sinks capture the essence of the eucalyptus with soft shapes that evoke relaxation and renewal.