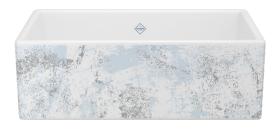

#### LANCASTER

RC3018WHBSBG

RC3318WHBSBG

RC3618WHBSBG

8-10 week lead time

36"

**BLOSSOM - BLUE SILVER** 

The first sign of spring is a dense cloud of blackthorn blossoms, covering the English countryside with a flowering sea of ethereal petals. These blooms offer a home to nesting birds, and pollen to bees and butterflies. Come summer, the blossoms transform into dark blue berries. Here, their flowers are embellished on Shaws® kitchen sinks to make spring last year after year.

#### **BLOSSOM - BLUE SILVER**

30"

33"

SHAKER

MS3018WHBSBS

MS3318WHBSBS

MS3618WHBSBS

#### LANCASTER

RC3018WHBSBS

RC3318WHBSBS

RC3618WHBSBS

8-10 week lead time

36"

BLOSSOM - GREY GOLD

The first sign of spring is a dense cloud of blackthorn blossoms, covering the English countryside with a flowering sea of ethereal petals. These blooms offer a home to nesting birds, and pollen to bees and butterflies. Come summer, the blossoms transform into dark blue berries. Here, their flowers are embellished on Shaws® kitchen sinks to make spring last year after year.