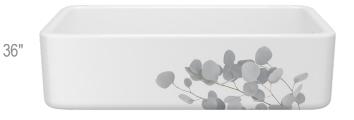

#### LANCASTER

RC3018WHBSGG

RC3318WHWBSGG

RC3618WHBSGG

8-10 week lead time

- EUCALYPTUS - BLUE GOLD

The eucalyptus is prized for its purifying and healing properties, and famous for its uplifting scent. Used as the central focus in floral design, the eucalyptus complements flower arrangements with its long stems, oval leaves, and blue, green, and silvery colors. Shaws® sinks capture the essence of the eucalyptus with soft shapes that evoke relaxation and renewal.

EUCALYPTUS - BLUE GOLD

30"

33"

SHAKER

MS3018WHECBG

MS3318WHECBG

MS3618WHECBG

#### LANCASTER

RC3018WHECBG

RC3318WHECBG

RC3618WHECBG

8-10 week lead time

EUCALYPTUS - BLUE SILVER

The eucalyptus is prized for its purifying and healing properties, and famous for its uplifting scent. Used as the central focus in floral design, the eucalyptus complements flower arrangements with its long stems, oval leaves, and blue, green, and silvery colors. Shaws® sinks capture the essence of the eucalyptus with soft shapes that evoke relaxation and renewal.