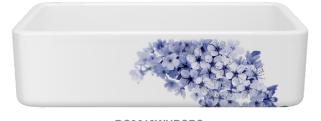

#### LANCASTER

RC3018WHBSBS

RC3318WHBSBS

RC3618WHBSBS

8-10 week lead time

36"

BLOSSOM - GREY GOLD

The first sign of spring is a dense cloud of blackthorn blossoms, covering the English countryside with a flowering sea of ethereal petals. These blooms offer a home to nesting birds, and pollen to bees and butterflies. Come summer, the blossoms transform into dark blue berries. Here, their flowers are embellished on Shaws® kitchen sinks to make spring last year after year.

BLOSSOM - GREY GOLD

30"

33"

SHAKER

MS3018WHBSGG

MS3318WHBSGG

MS3618WHBSGG

#### LANCASTER

RC3018WHBSGG

RC3318WHWBSGG

RC3618WHBSGG

8-10 week lead time

- EUCALYPTUS - BLUE GOLD

The eucalyptus is prized for its purifying and healing properties, and famous for its uplifting scent. Used as the central focus in floral design, the eucalyptus complements flower arrangements with its long stems, oval leaves, and blue, green, and silvery colors. Shaws® sinks capture the essence of the eucalyptus with soft shapes that evoke relaxation and renewal.