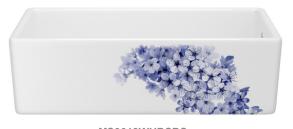

#### LANCASTER

RC3018WHBSGG

RC3318WHWBSGG

RC3618WHBSGG

8-10 week lead time

- EUCALYPTUS - BLUE GOLD

The eucalyptus is prized for its purifying and healing properties, and famous for its uplifting scent. Used as the central focus in floral design, the eucalyptus complements flower arrangements with its long stems, oval leaves, and blue, green, and silvery colors. Shaws® sinks capture the essence of the eucalyptus with soft shapes that evoke relaxation and renewal.

EUCALYPTUS - BLUE GOLD

30"

33"

SHAKER

MS3018WHECBG

MS3318WHECBG

MS3618WHECBG