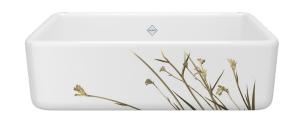

RC3018WHECGG

RC3318WHECGG

RC3618WHECGG

8-10 week lead time

WILD GRASS - BLUE

Delicate arching leaves and slender stems blow gracefully in the wind in this image of calm adorning a Shaws® sink. These wild blooms, known as Kangaroo Paws, are native to Southwestern Australia. The tender flowers are fired into each Shaws sink for an organic look that brings an element of nature into kitchens and complements many décor styles.

WILD GRASS - BLUE

30"

33"

SHAKER

MS3018WHWGBL

MS3318WHWGBL

MS3618WHWGBL

#### LANCASTER

RC3018WHWGBL

RC3318WHWGBL

RC3618WHWGBL

8-10 week lead time

36"

WILD GRASS - GOLD

Delicate arching leaves and slender stems blow gracefully in the wind in this image of calm adorning a Shaws® sink. These wild blooms, known as Kangaroo Paws, are native to Southwestern Australia. The tender flowers are fired into each Shaws sink for an organic look that brings an element of nature into kitchens and complements many décor styles.