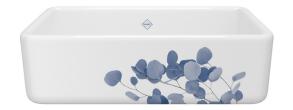

#### LANCASTER

RC3018WHECBG

RC3318WHECBG

RC3618WHECBG

8-10 week lead time

EUCALYPTUS - BLUE SILVER

The eucalyptus is prized for its purifying and healing properties, and famous for its uplifting scent. Used as the central focus in floral design, the eucalyptus complements flower arrangements with its long stems, oval leaves, and blue, green, and silvery colors. Shaws® sinks capture the essence of the eucalyptus with soft shapes that evoke relaxation and renewal.

#### EUCALYPTUS - BLUE SILVER ·

30"

33"

SHAKER

MS3018WHECBS

MS3318WHECBS

MS3618WHECBS

LANCASTER

RC3018WHECBS

RC3318WHECBS

RC3618WHECBS

8-10 week lead time

EUCALYPTUS - GREY GOLD

The eucalyptus is prized for its purifying and healing properties, and famous for its uplifting scent. Used as the central focus in floral design, the eucalyptus complements flower arrangements with its long stems, oval leaves, and blue, green, and silvery colors. Shaws® sinks capture the essence of the eucalyptus with soft shapes that evoke relaxation and renewal.