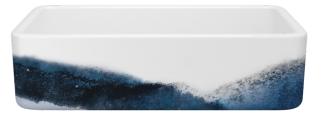

RC3018WHWGGO

RC3318WHWGGO

RC3618WHWGGO

8-10 week lead time

36"

ELEMENTS - BLUE

The elements of water and air come together in a rich and absorbing abstract design, beautifully depicted on Shaws® sinks. Their meeting creates an ombre effect, a graduation from light to dark, sky to ocean, wind to waves. This elemental decoration evokes a soothing sense of tranquility, a connection to nature and to the beauty of the earth.

#### ELEMENTS - BLUE

30"

33"

SHAKER

MS3018WHEMBL

MS3318WHEMBL

MS3618WHEMBL

LANCASTER

RC3018WHEMBL

RC3318WHEMBL

RC3618WHEMBL

8-10 week lead time

36"

LINES - GOLD

Vertical lines balance with the rectangular shape and lustrous surface of a Shaws® sink, giving a classic silhouette a contemporary spin for a look that fits all decors. These strokes defy strictly linear symmetry for a natural, organic feel with the fluidity of modern art. Clean and dynamic, this graphic expression juxtaposes with the verticals and horizontals of fixtures and cabinets to create a statement kitchen that's truly a showpiece.