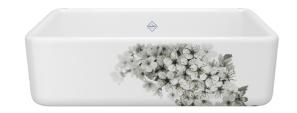

#### LANCASTER

RC3018WHBSBG

RC3318WHBSBG

RC3618WHBSBG

8-10 week lead time

36"

**BLOSSOM - BLUE SILVER** 

The first sign of spring is a dense cloud of blackthorn blossoms, covering the English countryside with a flowering sea of ethereal petals. These blooms offer a home to nesting birds, and pollen to bees and butterflies. Come summer, the blossoms transform into dark blue berries. Here, their flowers are embellished on Shaws® kitchen sinks to make spring last year after year.

#### **BLOSSOM - BLUE SILVER**

30"

33"

SHAKER

MS3018WHBSBS

MS3318WHBSBS

MS3618WHBSBS