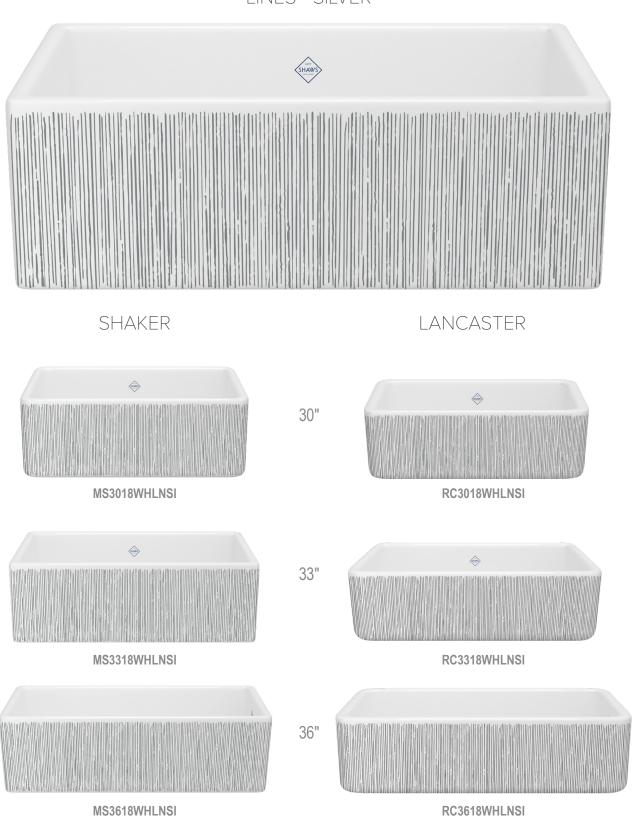

RC3018WHEMBL

RC3318WHEMBL

RC3618WHEMBL

8-10 week lead time

36"

LINES - GOLD

Vertical lines balance with the rectangular shape and lustrous surface of a Shaws® sink, giving a classic silhouette a contemporary spin for a look that fits all decors. These strokes defy strictly linear symmetry for a natural, organic feel with the fluidity of modern art. Clean and dynamic, this graphic expression juxtaposes with the verticals and horizontals of fixtures and cabinets to create a statement kitchen that's truly a showpiece.

LINES - SILVER

8-10 week lead time

METALLIC - GOLD

An impression of the precious metals of silver and gold are fired into Shaws® sinks to add richness and refinement to kitchens. A look that traverses traditional and modern, these metallics simultaneously express a contemporary and a classic, timeless feel. Their golden and silvery shine enhances the lavish luster of the sinks' finely glazed fireclay surface to give kitchens a luxurious aura.