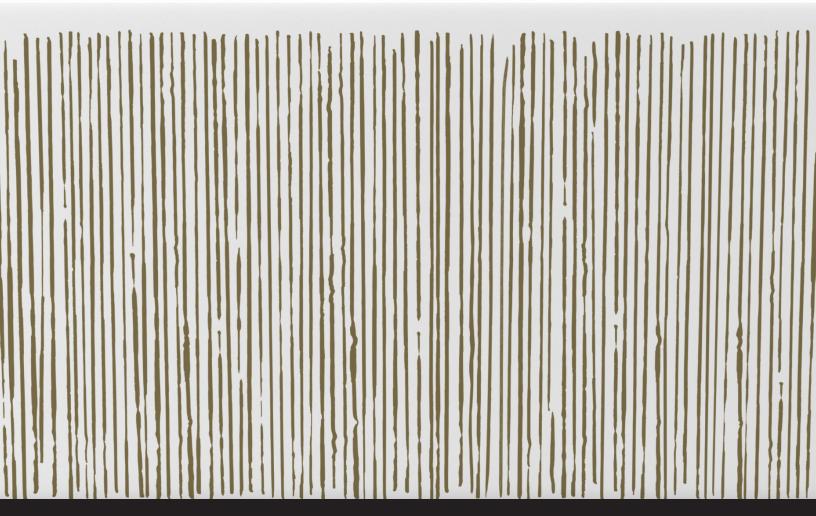

RC3018WHEMBL

RC3318WHEMBL

RC3618WHEMBL

8-10 week lead time

36"

LINES - GOLD

Vertical lines balance with the rectangular shape and lustrous surface of a Shaws® sink, giving a classic silhouette a contemporary spin for a look that fits all decors. These strokes defy strictly linear symmetry for a natural, organic feel with the fluidity of modern art. Clean and dynamic, this graphic expression juxtaposes with the verticals and horizontals of fixtures and cabinets to create a statement kitchen that's truly a showpiece.

LINES - GOLD

8-10 week lead time

LINES - SILVER

Vertical lines balance with the rectangular shape and lustrous surface of a Shaws® sink, giving a classic silhouette a contemporary spin for a look that fits all decors. These strokes defy strictly linear symmetry for a natural, organic feel with the fluidity of modern art. Clean and dynamic, this graphic expression juxtaposes with the verticals and horizontals of fixtures and cabinets to create a statement kitchen that's truly a showpiece.