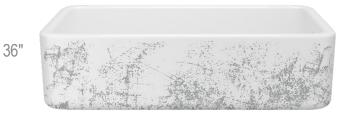

#### PATINA - BLUE SILVER

30"

33"

SHAKER

MS3018WHPTBS

MS3318WHPTBS

MS3618WHPTBS

LANCASTER

RC3018WHPTBS

MS3318WHPTBS

MS3618WHPTBS

8-10 week lead time

36"