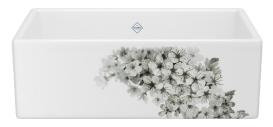

#### LANCASTER

RC3018WHBSBG

RC3318WHBSBG

RC3618WHBSBG

8-10 week lead time

36"

**BLOSSOM - BLUE SILVER** 

The first sign of spring is a dense cloud of blackthorn blossoms, covering the English countryside with a flowering sea of ethereal petals. These blooms offer a home to nesting birds, and pollen to bees and butterflies. Come summer, the blossoms transform into dark blue berries. Here, their flowers are embellished on Shaws® kitchen sinks to make spring last year after year.