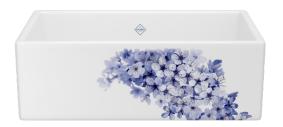

BLOSSOM - BLUE GOLD

The first sign of spring is a dense cloud of blackthorn blossoms, covering the English countryside with a flowering sea of ethereal petals. These blooms offer a home to nesting birds, and pollen to bees and butterflies. Come summer, the blossoms transform into dark blue berries. Here, their flowers are embellished on Shaws® kitchen sinks to make spring last year after year.

BLOSSOM - BLUE GOLD

30"

33"

SHAKER

MS3018WHBSBG

MS3318WHBSBG

MS3618WHBSBG