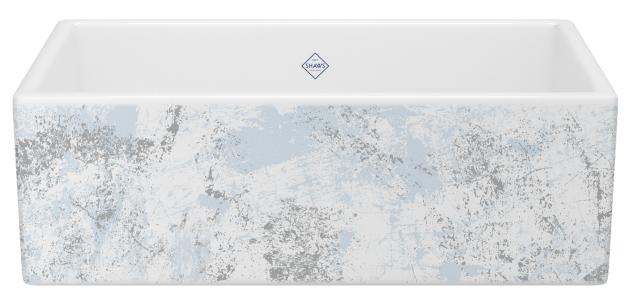

#### PATINA - BLUE SILVER

30"

33"

SHAKER

MS3018WHPTBS

MS3318WHPTBS

MS3618WHPTBS

LANCASTER

RC3018WHPTBS

MS3318WHPTBS

MS3618WHPTBS

8-10 week lead time

36"