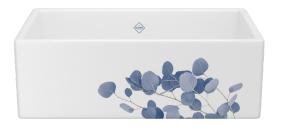

#### LANCASTER

RC3018WHECBG

RC3318WHECBG

RC3618WHECBG

8-10 week lead time

EUCALYPTUS - BLUE SILVER

The eucalyptus is prized for its purifying and healing properties, and famous for its uplifting scent. Used as the central focus in floral design, the eucalyptus complements flower arrangements with its long stems, oval leaves, and blue, green, and silvery colors. Shaws® sinks capture the essence of the eucalyptus with soft shapes that evoke relaxation and renewal.

#### EUCALYPTUS - BLUE SILVER ·

30"

33"

SHAKER

MS3018WHECBS

MS3318WHECBS

MS3618WHECBS

LANCASTER

RC3018WHECBS

RC3318WHECBS

RC3618WHECBS

8-10 week lead time

EUCALYPTUS - GREY GOLD

The eucalyptus is prized for its purifying and healing properties, and famous for its uplifting scent. Used as the central focus in floral design, the eucalyptus complements flower arrangements with its long stems, oval leaves, and blue, green, and silvery colors. Shaws® sinks capture the essence of the eucalyptus with soft shapes that evoke relaxation and renewal.