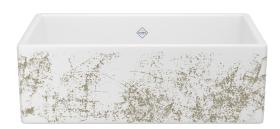

#### LANCASTER

RC3018WHBSBS

RC3318WHBSBS

RC3618WHBSBS

8-10 week lead time

36"

BLOSSOM - GREY GOLD

The first sign of spring is a dense cloud of blackthorn blossoms, covering the English countryside with a flowering sea of ethereal petals. These blooms offer a home to nesting birds, and pollen to bees and butterflies. Come summer, the blossoms transform into dark blue berries. Here, their flowers are embellished on Shaws® kitchen sinks to make spring last year after year.

BLOSSOM - GREY GOLD

30"

33"

SHAKER

MS3018WHBSGG

MS3318WHBSGG

MS3618WHBSGG

#### LANCASTER

RC3018WHBSGG

RC3318WHWBSGG

RC3618WHBSGG

8-10 week lead time

- EUCALYPTUS - BLUE GOLD

The eucalyptus is prized for its purifying and healing properties, and famous for its uplifting scent. Used as the central focus in floral design, the eucalyptus complements flower arrangements with its long stems, oval leaves, and blue, green, and silvery colors. Shaws® sinks capture the essence of the eucalyptus with soft shapes that evoke relaxation and renewal.