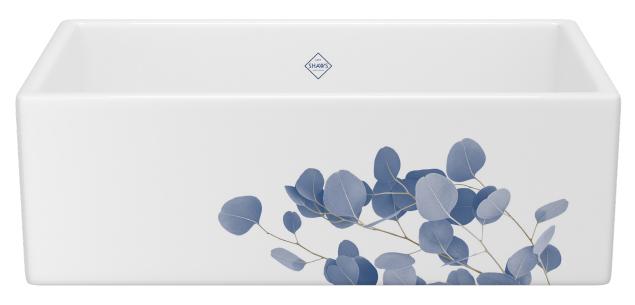

#### LANCASTER

RC3018WHBSGG

RC3318WHWBSGG

RC3618WHBSGG

8-10 week lead time

- EUCALYPTUS - BLUE GOLD

The eucalyptus is prized for its purifying and healing properties, and famous for its uplifting scent. Used as the central focus in floral design, the eucalyptus complements flower arrangements with its long stems, oval leaves, and blue, green, and silvery colors. Shaws® sinks capture the essence of the eucalyptus with soft shapes that evoke relaxation and renewal.

EUCALYPTUS - BLUE GOLD

30"

33"

SHAKER

MS3018WHECBG

MS3318WHECBG

MS3618WHECBG