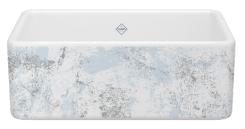

#### LANCASTER

RC3018WHBSBG

RC3318WHBSBG

RC3618WHBSBG

8-10 week lead time

36"

**BLOSSOM - BLUE SILVER** 

The first sign of spring is a dense cloud of blackthorn blossoms, covering the English countryside with a flowering sea of ethereal petals. These blooms offer a home to nesting birds, and pollen to bees and butterflies. Come summer, the blossoms transform into dark blue berries. Here, their flowers are embellished on Shaws® kitchen sinks to make spring last year after year.

#### **BLOSSOM - BLUE SILVER**

30"

33"

SHAKER

MS3018WHBSBS

MS3318WHBSBS

MS3618WHBSBS

#### LANCASTER

RC3018WHBSBS

RC3318WHBSBS

RC3618WHBSBS

8-10 week lead time

36"

BLOSSOM - GREY GOLD

The first sign of spring is a dense cloud of blackthorn blossoms, covering the English countryside with a flowering sea of ethereal petals. These blooms offer a home to nesting birds, and pollen to bees and butterflies. Come summer, the blossoms transform into dark blue berries. Here, their flowers are embellished on Shaws® kitchen sinks to make spring last year after year.