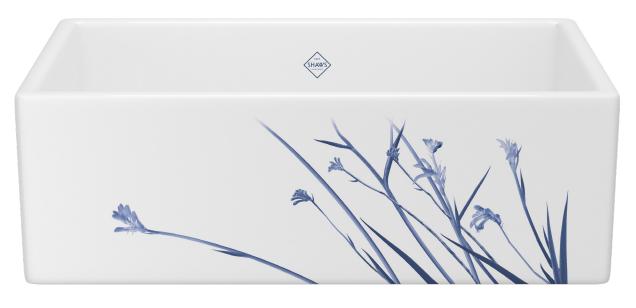

RC3018WHECGG

RC3318WHECGG

RC3618WHECGG

8-10 week lead time

WILD GRASS - BLUE

Delicate arching leaves and slender stems blow gracefully in the wind in this image of calm adorning a Shaws® sink. These wild blooms, known as Kangaroo Paws, are native to Southwestern Australia. The tender flowers are fired into each Shaws sink for an organic look that brings an element of nature into kitchens and complements many décor styles.

WILD GRASS - BLUE

30"

33"

SHAKER

MS3018WHWGBL

MS3318WHWGBL

MS3618WHWGBL

#### LANCASTER

RC3018WHWGBL

RC3318WHWGBL

RC3618WHWGBL

8-10 week lead time

36"

WILD GRASS - GOLD

Delicate arching leaves and slender stems blow gracefully in the wind in this image of calm adorning a Shaws® sink. These wild blooms, known as Kangaroo Paws, are native to Southwestern Australia. The tender flowers are fired into each Shaws sink for an organic look that brings an element of nature into kitchens and complements many décor styles.