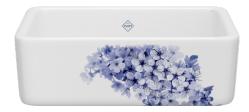

BLOSSOM - BLUE GOLD

The first sign of spring is a dense cloud of blackthorn blossoms, covering the English countryside with a flowering sea of ethereal petals. These blooms offer a home to nesting birds, and pollen to bees and butterflies. Come summer, the blossoms transform into dark blue berries. Here, their flowers are embellished on Shaws® kitchen sinks to make spring last year after year.

BLOSSOM - BLUE GOLD

30"

33"

SHAKER

MS3018WHBSBG

MS3318WHBSBG

MS3618WHBSBG