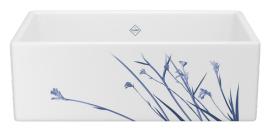

RC3018WHECGG

RC3318WHECGG

RC3618WHECGG

8-10 week lead time

WILD GRASS - BLUE

Delicate arching leaves and slender stems blow gracefully in the wind in this image of calm adorning a Shaws® sink. These wild blooms, known as Kangaroo Paws, are native to Southwestern Australia. The tender flowers are fired into each Shaws sink for an organic look that brings an element of nature into kitchens and complements many décor styles.

WILD GRASS - BLUE

30"

33"

SHAKER

MS3018WHWGBL

MS3318WHWGBL

MS3618WHWGBL

#### LANCASTER

RC3018WHWGBL

RC3318WHWGBL

RC3618WHWGBL

8-10 week lead time

36"

WILD GRASS - GOLD

Delicate arching leaves and slender stems blow gracefully in the wind in this image of calm adorning a Shaws® sink. These wild blooms, known as Kangaroo Paws, are native to Southwestern Australia. The tender flowers are fired into each Shaws sink for an organic look that brings an element of nature into kitchens and complements many décor styles.