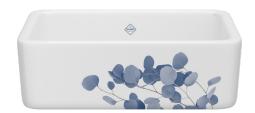

#### LANCASTER

RC3018WHBSGG

RC3318WHWBSGG

RC3618WHBSGG

8-10 week lead time

- EUCALYPTUS - BLUE GOLD

The eucalyptus is prized for its purifying and healing properties, and famous for its uplifting scent. Used as the central focus in floral design, the eucalyptus complements flower arrangements with its long stems, oval leaves, and blue, green, and silvery colors. Shaws® sinks capture the essence of the eucalyptus with soft shapes that evoke relaxation and renewal.

EUCALYPTUS - BLUE GOLD

30"

33"

SHAKER

MS3018WHECBG

MS3318WHECBG

MS3618WHECBG

#### LANCASTER

RC3018WHECBG

RC3318WHECBG

RC3618WHECBG

8-10 week lead time

EUCALYPTUS - BLUE SILVER

The eucalyptus is prized for its purifying and healing properties, and famous for its uplifting scent. Used as the central focus in floral design, the eucalyptus complements flower arrangements with its long stems, oval leaves, and blue, green, and silvery colors. Shaws® sinks capture the essence of the eucalyptus with soft shapes that evoke relaxation and renewal.