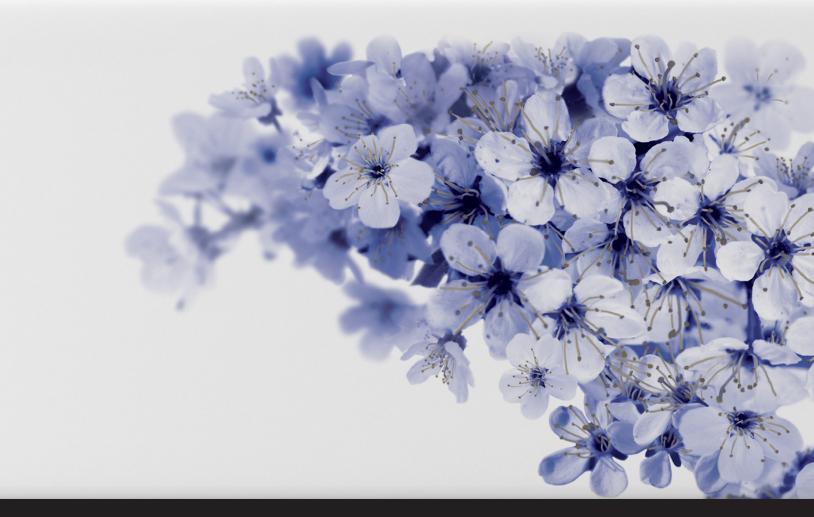

BLOSSOM - BLUE GOLD

The first sign of spring is a dense cloud of blackthorn blossoms, covering the English countryside with a flowering sea of ethereal petals. These blooms offer a home to nesting birds, and pollen to bees and butterflies. Come summer, the blossoms transform into dark blue berries. Here, their flowers are embellished on Shaws® kitchen sinks to make spring last year after year.

#### LANCASTER

RC3018WHBSBG

RC3318WHBSBG

RC3618WHBSBG

8-10 week lead time

36"

**BLOSSOM - BLUE SILVER** 

The first sign of spring is a dense cloud of blackthorn blossoms, covering the English countryside with a flowering sea of ethereal petals. These blooms offer a home to nesting birds, and pollen to bees and butterflies. Come summer, the blossoms transform into dark blue berries. Here, their flowers are embellished on Shaws® kitchen sinks to make spring last year after year.

#### LANCASTER

RC3018WHBSBS

RC3318WHBSBS

RC3618WHBSBS

8-10 week lead time

36"

BLOSSOM - GREY GOLD

The first sign of spring is a dense cloud of blackthorn blossoms, covering the English countryside with a flowering sea of ethereal petals. These blooms offer a home to nesting birds, and pollen to bees and butterflies. Come summer, the blossoms transform into dark blue berries. Here, their flowers are embellished on Shaws® kitchen sinks to make spring last year after year.