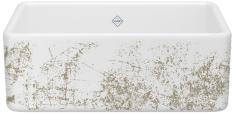

#### LANCASTER

RC3018WHBSBS

RC3318WHBSBS

RC3618WHBSBS

8-10 week lead time

36"

BLOSSOM - GREY GOLD

The first sign of spring is a dense cloud of blackthorn blossoms, covering the English countryside with a flowering sea of ethereal petals. These blooms offer a home to nesting birds, and pollen to bees and butterflies. Come summer, the blossoms transform into dark blue berries. Here, their flowers are embellished on Shaws® kitchen sinks to make spring last year after year.

BLOSSOM - GREY GOLD

30"

33"

SHAKER

MS3018WHBSGG

MS3318WHBSGG

MS3618WHBSGG

#### LANCASTER

RC3018WHBSGG

RC3318WHWBSGG

RC3618WHBSGG

8-10 week lead time

- EUCALYPTUS - BLUE GOLD

The eucalyptus is prized for its purifying and healing properties, and famous for its uplifting scent. Used as the central focus in floral design, the eucalyptus complements flower arrangements with its long stems, oval leaves, and blue, green, and silvery colors. Shaws® sinks capture the essence of the eucalyptus with soft shapes that evoke relaxation and renewal.