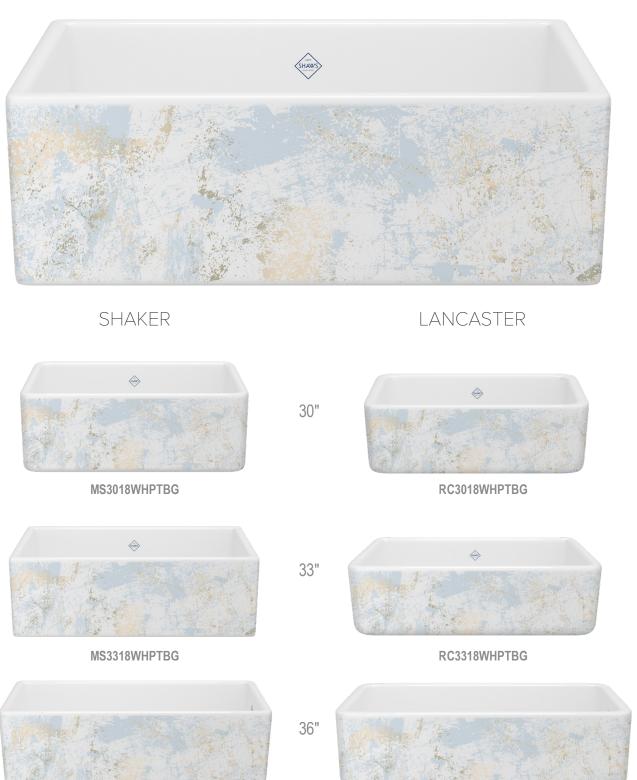

RC3018WHMTSI

RC3318WHMTSI

RC3618WHMTSI

8-10 week lead time

PATINA - BLUE GOLD

A patina is formed through a chemical reaction creating a lush abstraction of color and shine. Patina is also the aura of refinement that comes with time. The patina design incorporated into Shaws® sinks fits both descriptions. A blending of shade and hue adorns sinks that are created by hand according to traditions set in 1897. Together they form a timeless look that is the epitome of understated luxury.

PATINA - BLUE GOLD

8-10 week lead time

MS3618WHPTBG

MS3618WHPTBG

PATINA - BLUE SILVER

A patina is formed through a chemical reaction creating a lush abstraction of color and shine. Patina is also the aura of refinement that comes with time. The patina design incorporated into Shaws® sinks fits both descriptions. A blending of shade and hue adorns sinks that are created by hand according to traditions set in 1897. Together they form a timeless look that is the epitome of understated luxury.