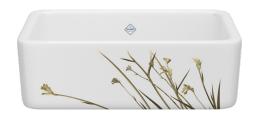

RC3018WHECGG

RC3318WHECGG

RC3618WHECGG

8-10 week lead time

WILD GRASS - BLUE

Delicate arching leaves and slender stems blow gracefully in the wind in this image of calm adorning a Shaws® sink. These wild blooms, known as Kangaroo Paws, are native to Southwestern Australia. The tender flowers are fired into each Shaws sink for an organic look that brings an element of nature into kitchens and complements many décor styles.

WILD GRASS - BLUE

30"

33"

SHAKER

MS3018WHWGBL

MS3318WHWGBL

MS3618WHWGBL

#### LANCASTER

RC3018WHWGBL

RC3318WHWGBL

RC3618WHWGBL

8-10 week lead time

36"

WILD GRASS - GOLD

Delicate arching leaves and slender stems blow gracefully in the wind in this image of calm adorning a Shaws® sink. These wild blooms, known as Kangaroo Paws, are native to Southwestern Australia. The tender flowers are fired into each Shaws sink for an organic look that brings an element of nature into kitchens and complements many décor styles.