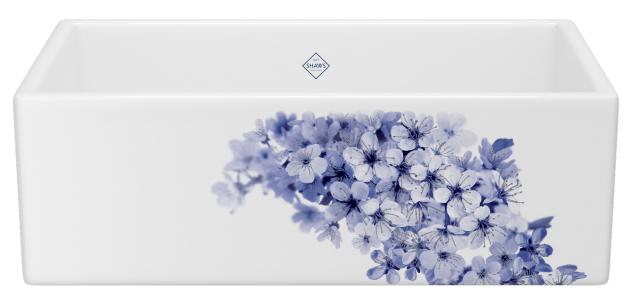

BLOSSOM - BLUE GOLD

The first sign of spring is a dense cloud of blackthorn blossoms, covering the English countryside with a flowering sea of ethereal petals. These blooms offer a home to nesting birds, and pollen to bees and butterflies. Come summer, the blossoms transform into dark blue berries. Here, their flowers are embellished on Shaws® kitchen sinks to make spring last year after year.

BLOSSOM - BLUE GOLD

30"

33"

SHAKER

MS3018WHBSBG

MS3318WHBSBG

MS3618WHBSBG