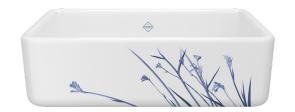

RC3018WHECGG

RC3318WHECGG

RC3618WHECGG

8-10 week lead time

WILD GRASS - BLUE

Delicate arching leaves and slender stems blow gracefully in the wind in this image of calm adorning a Shaws® sink. These wild blooms, known as Kangaroo Paws, are native to Southwestern Australia. The tender flowers are fired into each Shaws sink for an organic look that brings an element of nature into kitchens and complements many décor styles.