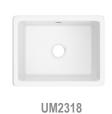

## SHAWS® SHAKER KITCHEN COLLECTION



The Shaker™ apron front fireclay sink is a modern interpretation of the 1897 original. Named for the design movement that believed less is more, this Shaker farmhouse sink takes a minimalist approach. Instead of the iconic apron front with rounded corners, the Shaker has a clean, rectangular shape with squared-off sides and thinner walls for a slimmer, more minimal look. Durable and lustrous, its classic farmhouse roots and authenticity are always apparent. And like all Shaws sinks, the Shaker is made by hand to last a lifetime.

## **AVAILABLE FINISHES**







Parchment



MG Matte Grey



Matte Black

Lead times may vary





## SHAWS® SHAKER KITCHEN COLLECTION

BAR/FOOD PREP



RC1818

## MAIN KITCHEN SINKS











MS3518





MS3918