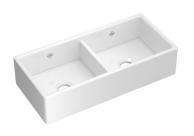

## SHAWS® SHAKER KITCHEN COLLECTION

The Shaker™ apron front fireclay sink is a modern interpretation of the 1897 original. Named for the design movement that believed less is more, this Shaker farmhouse sink takes a minimalist approach. Instead of the iconic apron front with rounded corners, the Shaker has a clean, rectangular shape with squared-off sides and thinner walls for a slimmer, more minimal look. Durable and lustrous, its classic farmhouse roots and authenticity are always apparent. And like all Shaws sinks, the Shaker is made by hand to last a lifetime.