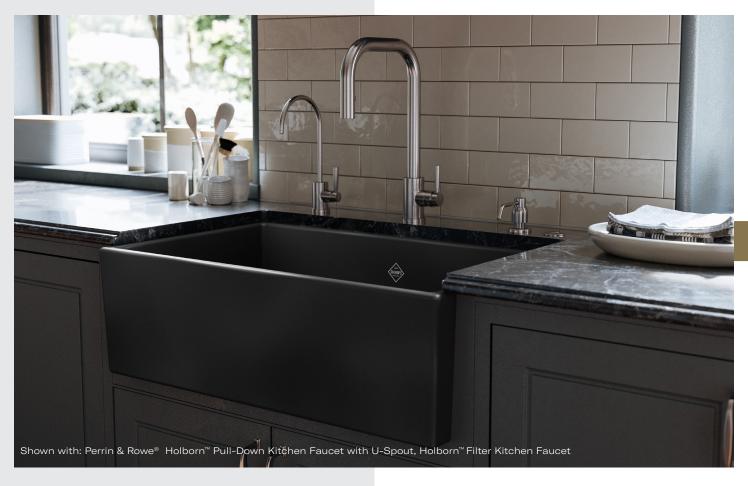

## SHAWS® SHAKER KITCHEN COLLECTION

The Shaker™ apron front fireclay sink is a modern interpretation of the 1897 original. Named for the design movement that believed less is more, this Shaker farmhouse sink takes a minimalist approach. Instead of the iconic apron front with rounded corners, the Shaker has a clean, rectangular shape with squared-off sides and thinner walls for a slimmer, more minimal look. Durable and lustrous, its classic farmhouse roots and authenticity are always apparent. And like all Shaws sinks, the Shaker is made by hand to last a lifetime.