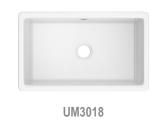

## SHAWS® SHAKER KITCHEN COLLECTION



The Shaker™ apron front fireclay sink is a modern interpretation of the 1897 original. Named for the design movement that believed less is more, this Shaker farmhouse sink takes a minimalist approach. Instead of the iconic apron front with rounded corners, the Shaker has a clean, rectangular shape with squared-off sides and thinner walls for a slimmer, more minimal look. Durable and lustrous, its classic farmhouse roots and authenticity are always apparent. And like all Shaws sinks, the Shaker is made by hand to last a lifetime.

## **AVAILABLE FINISHES**







Parchment



MG Matte Grey



Matte Black

Lead times may vary





## SHAWS® SHAKER KITCHEN COLLECTION

BAR/FOOD PREP



RC1818

## MAIN KITCHEN SINKS











MS3518





MS3918