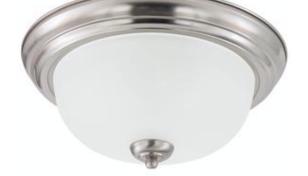

79442BLE-962: Fluorescent Holman Two Light Flush Mount in Brushed Nickel with Satin Etched Glass

### Material List:

Collections: Holman (Primary) 2013 Close to Ceiling

UPC #:785652229640

Finish: Brushed Nickel (962)