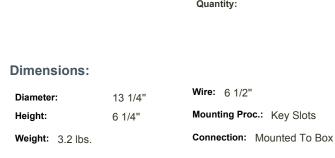

### Material List:

Collections: Holman (Primary) 2013 Close to Ceiling

UPC #:785652229640

Finish: Brushed Nickel (962)

# **Shipping Information:**

| Package Type | Product #    | Quantity | UPC          | Length | Width | Height | Cube   | Weight | UPS Ship |
|--------------|--------------|----------|--------------|--------|-------|--------|--------|--------|----------|
| Individual   | 79442BLE-962 | 1        | 785652229640 | 14.25  | 14.25 | 7      | 0.823  | 5      | Yes      |
| NJ Pallet    |              | 75       |              | 48     | 40    | 76     | 84.444 | 375    | No       |
| NV Pallet    |              | 75       |              | 48     | 40    | 76     | 84.444 | 375    | No       |