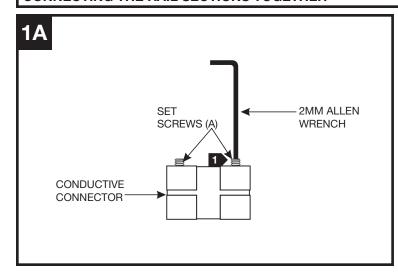

## **CONNECTING THE RAIL SECTIONS TOGETHER**

- 2 Insert each rail section completely into each connector end.
- Tighten the set screws (A) with 2MM Allen wrench.