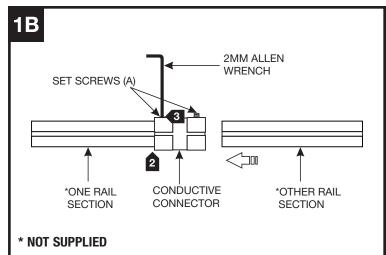

## **CONNECTING THE RAIL SECTIONS TOGETHER**

- 2 Insert each rail section completely into each connector end.
- Tighten the set screws (A) with 2MM Allen wrench.