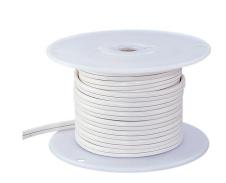

#### 100' Indoor Lx Cable

L: 1200" W: 3/8" H: 3/16"

# Description

Specially designed, easy piercing, self-sealing insulation over stranded copper wire for use with the Ambiance Lx Lighting System. Markings for socket placement every two inches. For use with Ambiance Lx track, lampholders and transformers. UL and C-UL listed. 105°C 10/2 cable for indoor use only. Maximum wattage per length 300w at 12V; 600w at 24V. Cable is not rated to be run behind walls. Check local codes.

## **Specifications**

| Item Number    | 9471-15                                                                                      |  |  |  |
|----------------|----------------------------------------------------------------------------------------------|--|--|--|
| Finish         | White                                                                                        |  |  |  |
| Dimensions     | L: 1200" W: 3/8" H: 3/16"                                                                    |  |  |  |
| Safety Listing | UL Listed for Dry Locations<br>cUL Listed for Dry Locations<br>cETL Listed for Dry Locations |  |  |  |
| Warranty       | 1-Year Warranty                                                                              |  |  |  |