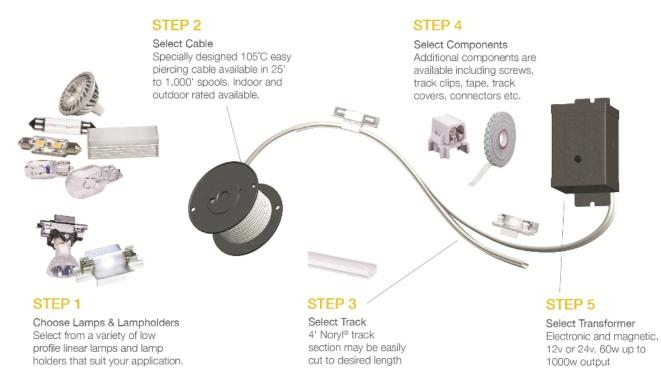

## Description

Specially designed, easy piercing, self-sealing insulation over stranded copper wire for use with the Ambiance Lx Lighting System. Markings for socket placement every two inches. For use with Ambiance Lx track, lampholders and transformers. UL and C-UL listed. 105°C 10/2 cable for indoor use only. Maximum wattage per length 300w at 12V; 600w at 24V. Cable is not rated to be run behind walls. Check local codes.