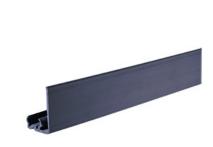

#### Lx Track Fascia Panel

L: 48" W: 7/8" H: 1 1/8"

## Description

Noryi® fascia panel with integral track to support cable and lampholders. Use under shelves, inside cabinets or where system cannot be hidden behind within the existing environment. Track/fascia may be easily cut to various lengths. Nail, staple or use 9862 screws through pre-drilled holes to attach track/fascia to surface. High endurance double-faced tape is available for installation on glass and other smooth surfaces.

# **Specifications**

| Item Number    | 9443-12                                                                                      |  |  |  |
|----------------|----------------------------------------------------------------------------------------------|--|--|--|
| Finish         | Black                                                                                        |  |  |  |
| Dimensions     | L: 48" W: 7/8" H: 1 1/8"                                                                     |  |  |  |
| Safety Listing | UL Listed for Dry Locations<br>cUL Listed for Dry Locations<br>cETL Listed for Dry Locations |  |  |  |
| Warranty       | 1-Year Warranty                                                                              |  |  |  |