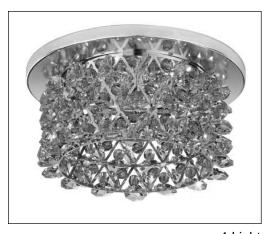

US PATENT #D522,169, #D522,687, #D522,685, #7,101,065 & #7,347,594

Trim Diagram Recessed Vertex® VCR453\*\*

1 Light Diameter: 4½", Height: 2"

Geometrix<sup>™</sup> is designed by Schonbek with Strass<sup>®</sup> crystal by Swarovski.