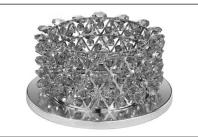

US PATENT #D522,169, #D522,687, #D522,685, #7,101,065 & #7,347,594

Trim Diagram Recessed Vertex® VCR453\*\*

1 Light Diameter: 4½", Height: 2"

Geometrix<sup>™</sup> is designed by Schonbek with Strass<sup>®</sup> crystal by Swarovski.