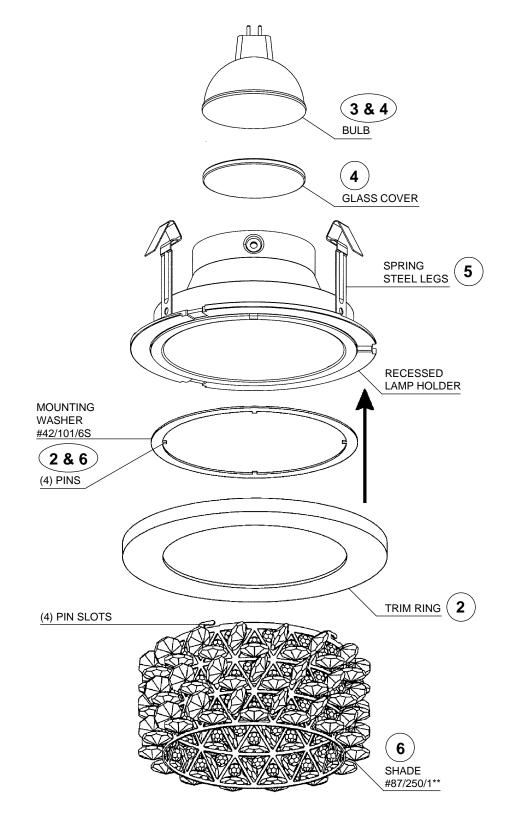

## How to Install MR16 Bulb and Recessed Vertex®:

Recessed fixtures are mounted to the ceiling by miniature low voltage construction housing. These fixtures are only compatible with non-insulated construction housings manufactured for Schonbek by W.A.C.

**1** Always turn off power to fixture. Follow instructions provided with the housing.

**2** Unscrew trim ring and add mounting washer. Screw trim ring with mounting washer inside back onto recessed lamp holder.

**3** Plug bulb carefully but completely into socket. Use only an MR16 lamp (glass covered lamp bulb not required).

**4** Place glass cover into the top of the recessed lamp holder. Seat bulb into the recessed lamp holder.

**5** Squeeze spring steel legs of recessed lamp holder inward and push trim assembly up until the recessed lamp holder is flush with ceiling.

**6** Mount crystal shade by holding shade up against the shade support ring and turning clockwise, seating (4) pins into (4) pin slots.