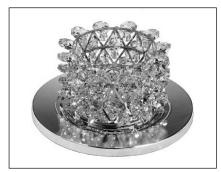

US PATENT #D522,169, #D522,687, #D522,685, #7,101,065 & #7,347,594

Trim Diagram Recessed Vertex® VCR433\*\*

1 Light Diameter: 3½", Height: 2"

Geometrix<sup>™</sup> is designed by Schonbek with Strass<sup>®</sup> crystal by Swarovski.