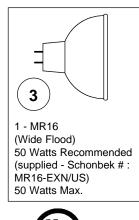

- 1 Always turn off power to fixture. Follow instructions provided with the housing.
- **2** Unscrew trim ring and add mounting washer. Screw trim ring with mounting washer inside back onto recessed lamp holder.
- **3** Plug bulb carefully but completely into socket. Use only an MR16 lamp (glass covered lamp bulb not required).
- 4 Place glass cover into the top of the recessed lamp holder. Seat bulb into the recessed lamp holder.
- **5** Squeeze spring steel legs of recessed lamp holder inward and push trim assembly up until the recessed lamp holder is flush with ceiling.
- **6** Mount crystal shade by holding shade up against the shade support ring and turning clockwise, seating (3) pins into (3) pin slots.