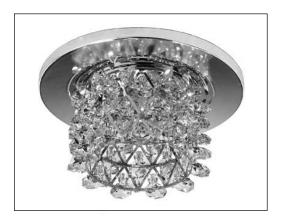

US PATENT #D522,169, #D522,687, #D522,685, #7,101,065 & #7,347,594

Trim Diagram Recessed Vertex® VCR433\*\*

1 Light Diameter: 3½", Height: 2"

Geometrix<sup>™</sup> is designed by Schonbek with Strass<sup>®</sup> crystal by Swarovski.