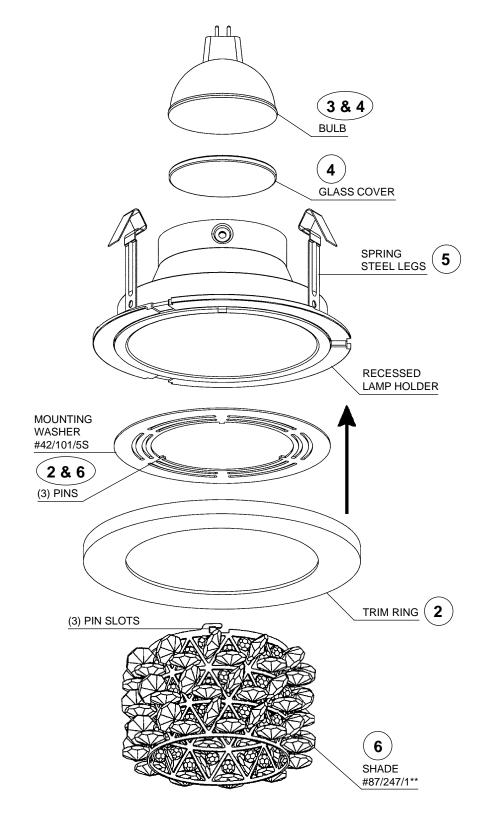

## Approved for installation on WAC housing model numbers HR-8401E and HR-8402E ONLY

How to Install MR16 Bulb and Recessed Vertex<sup>®</sup>: Recessed fixtures are mounted to the ceiling by miniature low voltage construction housing. These fixtures are only compatible with non-insulated construction housings manufactured for Schonbek by W.A.C.

- 1 Always turn off power to fixture. Follow instructions provided with the housing.
- **2** Unscrew trim ring and add mounting washer. Screw trim ring with mounting washer inside back onto recessed lamp holder.
- **3** Plug bulb carefully but completely into socket. Use only an MR16 lamp (glass covered lamp bulb not required).
- 4 Place glass cover into the top of the recessed lamp holder. Seat bulb into the recessed lamp holder.
- **5** Squeeze spring steel legs of recessed lamp holder inward and push trim assembly up until the recessed lamp holder is flush with ceiling.
- **6** Mount crystal shade by holding shade up against the shade support ring and turning clockwise, seating (3) pins into (3) pin slots.