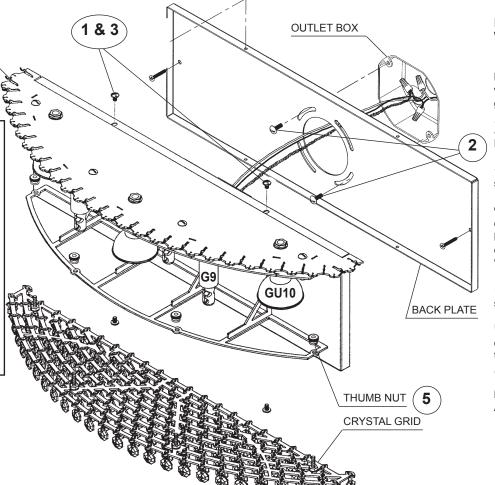

## How to Install G9 & GU10 Bulbs and Refrax Wall Bracket:

1 Loosen the (4) wall sconce screws and separate the back plate from the wall sconce. Feed stem and ground wires through back plate, then attach to power wires and ground wire in outlet box.

**2** Attach back plate to the outlet box with the (2) screws NOT supplied.

**3** Attach wall sconce to back plate and tighten the four screws loosened previously.

4 Use G9 JCD bulbs in the small sockets. Plug bulbs carefully but completely into sockets. Use only GU10 base bulb in the larger sockets. Align the legs, insert and turn clockwise carefully but completely. Only use bulbs marked "suitable for open luminaires" OR bearing this symbol:

**5** Install bottom crystal grid with four thumb nuts (already screwed onto grid) to bottom of the chandelier.

**6** Hang A chains first, following the crystal map. Hook the connectors into the pinholes located towards the outside of the top grid. See illustration to the left.