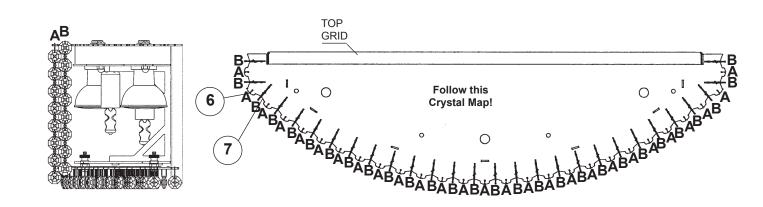

**5** Install bottom crystal grid with four thumb nuts (already screwed onto grid) to bottom of the chandelier.

**6** Hang A chains first, following the crystal map. Hook the connectors into the pinholes located towards the outside of the top grid. See illustration to the left.

**7** Hang B chains by sliding the octagon with an open hole onto the pin. Chains B will nest into position between A chains. See illustration to the left.