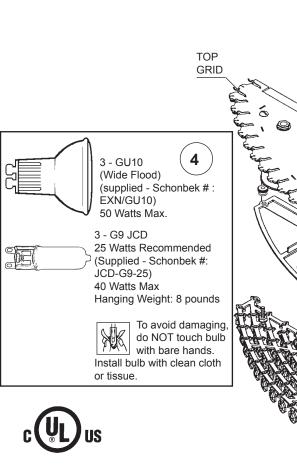

## How to Install G9 & GU10 Bulbs and Refrax Wall Bracket:

1 Loosen the (4) wall sconce screws and separate the back plate from the wall sconce. Feed stem and ground wires through back plate, then attach to power wires and ground wire in outlet box.

**2** Attach back plate to the outlet box with the (2) screws NOT supplied.

**3** Attach wall sconce to back plate and tighten the four screws loosened previously.

4 Use G9 JCD bulbs in the small sockets. Plug bulbs carefully but completely into sockets. Use only GU10 base bulb in the larger sockets. Align the legs, insert and turn clockwise carefully but completely. Only use bulbs marked "suitable for open luminaires" OR bearing this symbol: