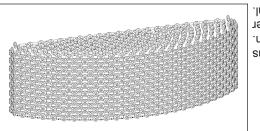

## Trim Diagram Refrax<sup>™</sup> Pendant REW2106-\*\*

6 Lights

Length: 21", Width: 6", Height: 61/2"

This design is the proprietary trade dress/trademark of Swarovski Lighting, LTD.

Please save your trim diagram for future reference.