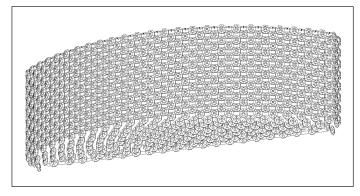

## Trim Diagram Refrax<sup>™</sup> Pendant REW2106-\*\*

6 Lights

Length: 21", Width: 6", Height: 61/2"

This design is the proprietary trade dress/trademark of Swarovski Lighting, LTD.

Please save your trim diagram for future reference.