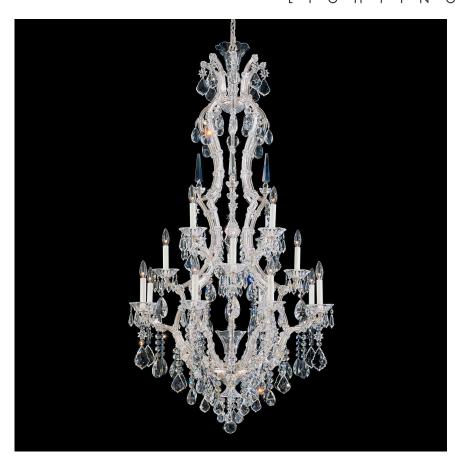

## **SPECIFICATIONS**

| Width/Length: | 33in / 84cm                                     |
|---------------|-------------------------------------------------|
| + Height:     | 62in / 157cm                                    |
|               | 126in / 320cm                                   |
| Hang Weight:  | 70lbs / 31.5kg                                  |
| Tier Count:   | 3                                               |
| Light Source: | Incandescent Bulb                               |
| Bulb Count:   | 17                                              |
| Bulb Info:    | (16) E12, 60 MAX, B10**<br>(1) E12, 15 MAX, T7* |

## MARIA THERESA - SCHONBEK 5622

While visiting the palace of Versailles, Austrian empress Maria Theresa was impressed by the majestic chandeliers of Louis XVâs court. She ordered similar designs for her palace in Vienna. With a curvaceous frame, rich adornments and unique star ornaments, Maria Theresa is our highly stylized homage to the legendary leader.