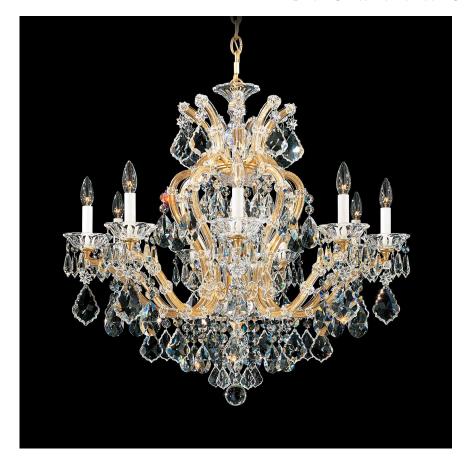

## MARIA THERESA - SCHONBEK 5626

While visiting the palace of Versailles, Austrian empress Maria Theresa was impressed by the majestic chandeliers of Louis XVâs court. She ordered similar designs for her palace in Vienna. With a curvaceous frame, rich adornments and unique star ornaments, Maria Theresa is our highly stylized homage to the legendary leader.

## **SPECIFICATIONS**

| Width/Length: | 30.5in / 77cm                                  |
|---------------|------------------------------------------------|
| ♣ Height:     | 28in / 71cm                                    |
|               | 80in / 203cm                                   |
| Hang Weight:  | 36lbs / 16.2kg                                 |
| Tier Count:   | 1                                              |
| Light Source: | Incandescent Bulb                              |
| Bulb Count:   | 10                                             |
| Bulb Info:    | (9) E12, 60 MAX, B10**<br>(1) E12, 15 MAX, T7* |