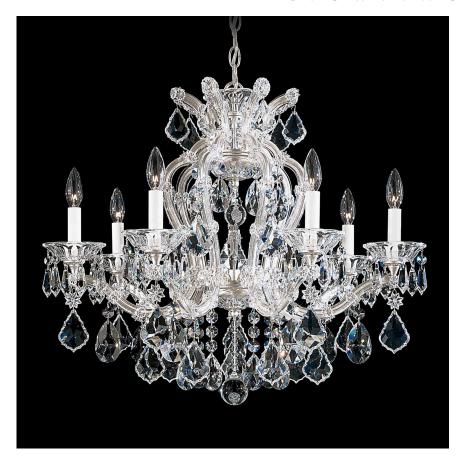

## **SPECIFICATIONS**

| <u> </u> |               |                        |
|----------|---------------|------------------------|
|          | Width/Length: | 26in / 66cm            |
| <b>‡</b> | Height:       | 21.5in / 55cm          |
| ₹        | Chain Length: | 80in / 203cm           |
| 1        | Hang Weight:  | 24lbs / 10.8kg         |
|          | Tier Count:   | 1                      |
|          | Light Source: | Incandescent Bulb      |
|          | Bulb Count:   | 7                      |
|          | Bulb Info:    | (7) E12, 60 MAX, B10** |

## MARIA THERESA - SCHONBEK 5625

While visiting the palace of Versailles, Austrian empress Maria Theresa was impressed by the majestic chandeliers of Louis XVâs court. She ordered similar designs for her palace in Vienna. With a curvaceous frame, rich adornments and unique star ornaments, Maria Theresa is our highly stylized homage to the legendary leader.