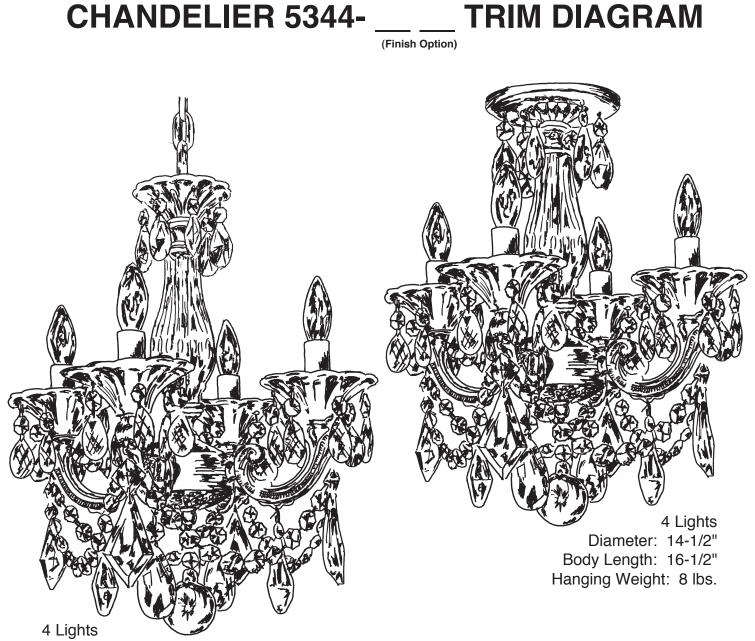

Diameter: 14-1/2" Body Length: 18" Hanging Weight: 8 lbs.

loop to assure canopy assembly will be flush against ceiling and tighten with lock nut. Attach canopy to ceiling with screw collar.

**6** Screw bulbs into sockets. Test power to insure proper wiring before hanging trim from fixture.

 $|\mathbf{T}|$  his design is the proprietary TRADE DRESS/TRADEMARK OF SCHONBEK WORLDWIDE LIGHTING INC.

See diagram on back page Follow steps in exact order Save this trim diagram for future reference