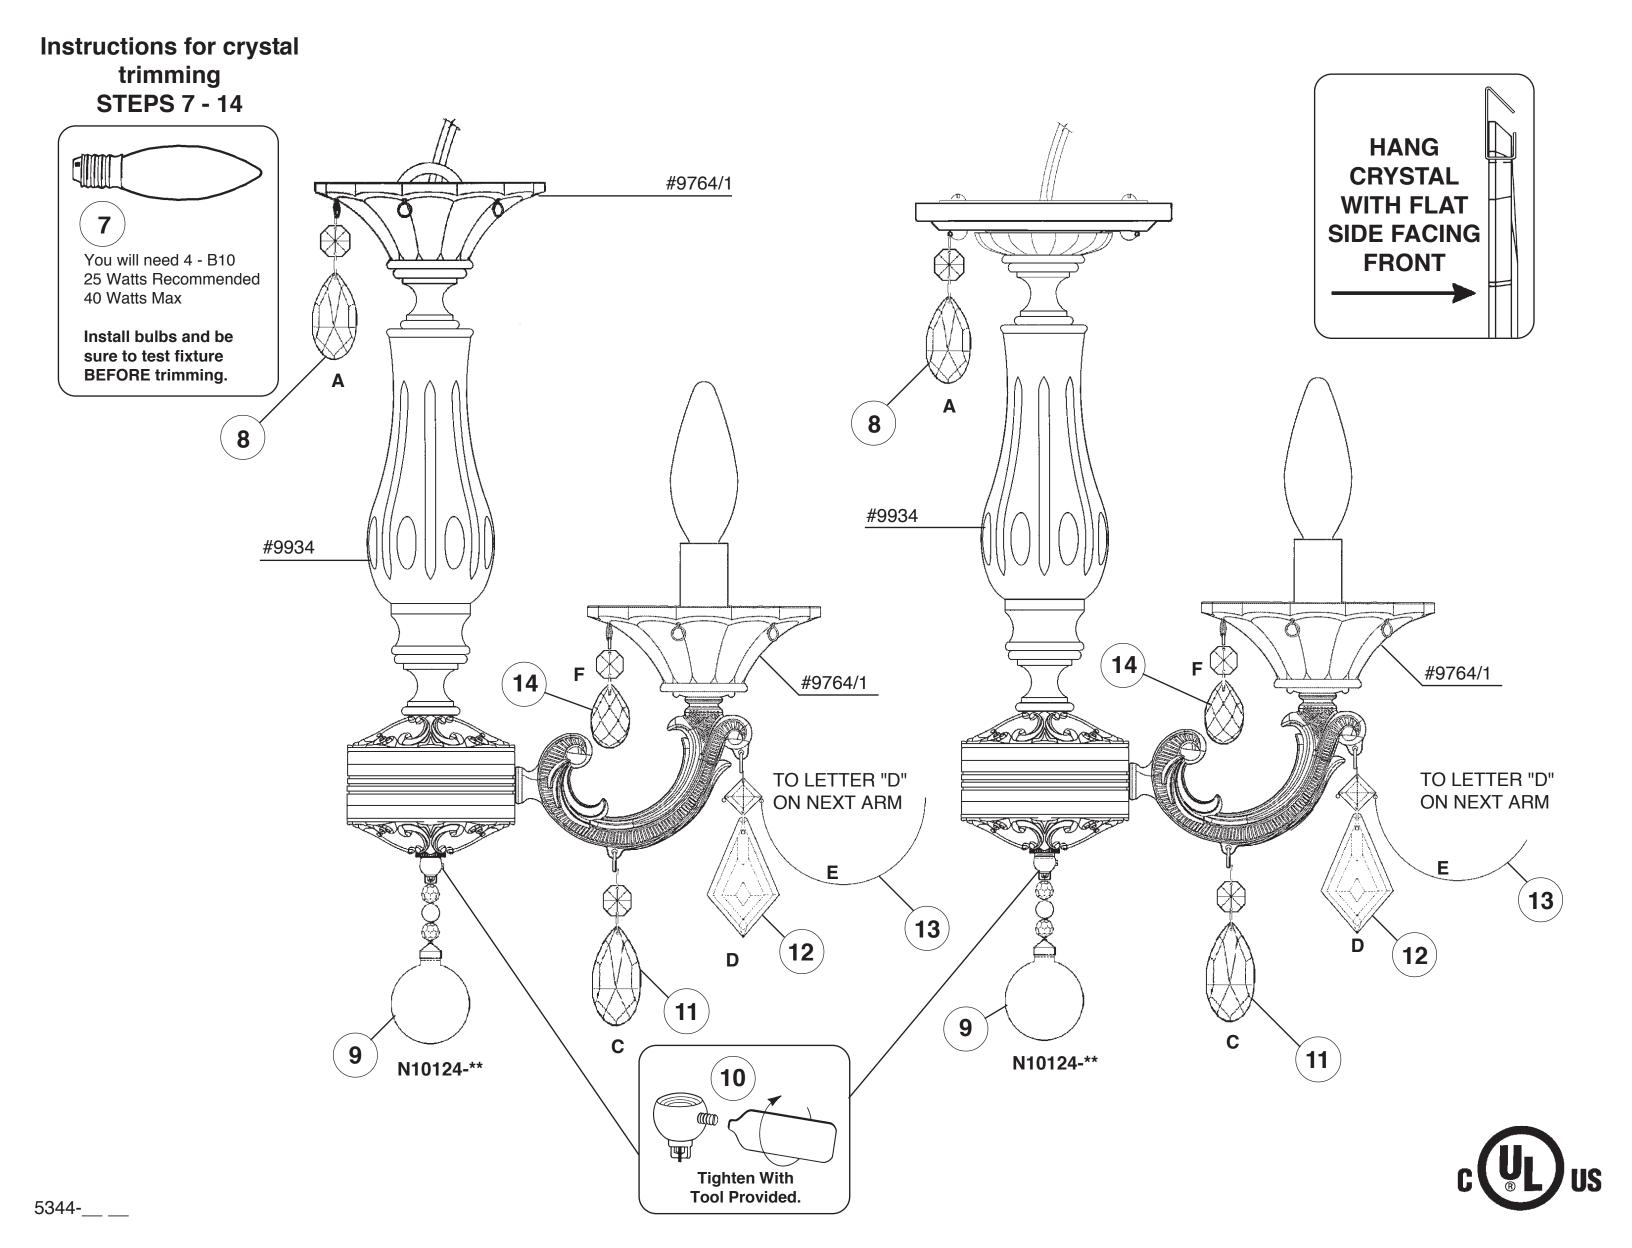

 $|\mathbf{T}|$  his design is the proprietary TRADE DRESS/TRADEMARK OF SCHONBEK WORLDWIDE LIGHTING INC.

See diagram on back page Follow steps in exact order Save this trim diagram for future reference