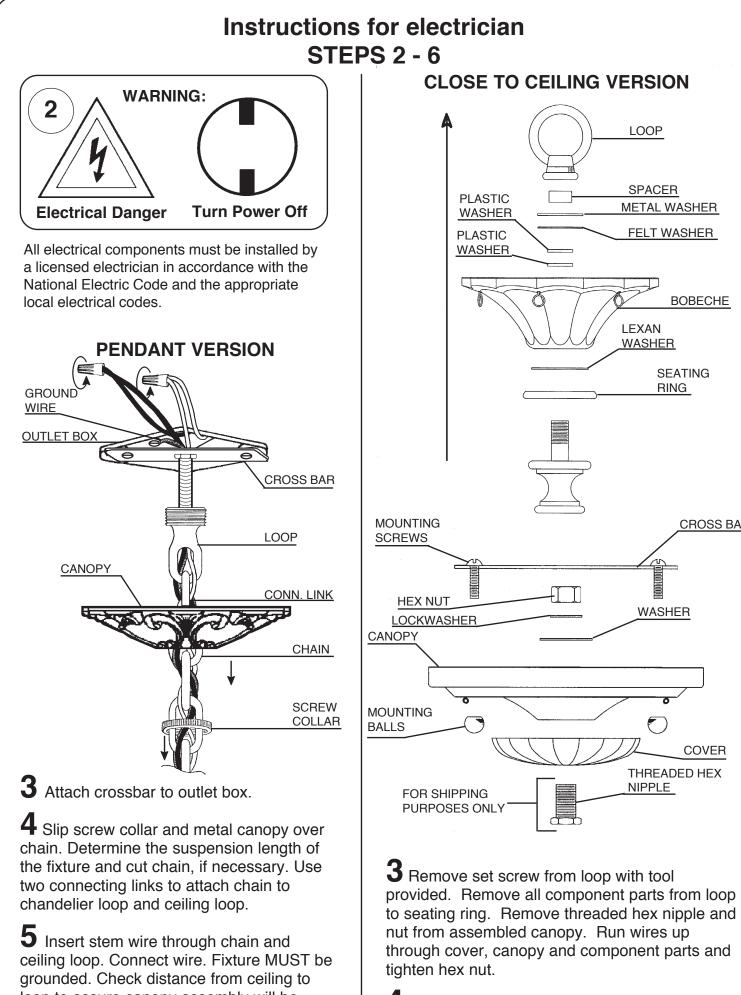

**4** Attach cross bar to outlet box. Connect wire.

LOOP

SPACER

LEXAN WASHER

METAL WASHER

FELT WASHER

BOBECHE

CROSS BAF

COVER

THREADED HEX

NIPPLE

WASHER

SEATING RING

**5** Attach canopy to ceiling with mounting balls, thereby retaining complete fixture against ceiling.

**6** Screw bulbs into sockets. Test power to insure proper wiring before hanging trim from fixture.

Diameter: 14-1/2" Body Length: 18" Hanging Weight: 8 lbs.

loop to assure canopy assembly will be flush against ceiling and tighten with lock nut. Attach canopy to ceiling with screw collar.

**6** Screw bulbs into sockets. Test power to insure proper wiring before hanging trim from fixture.