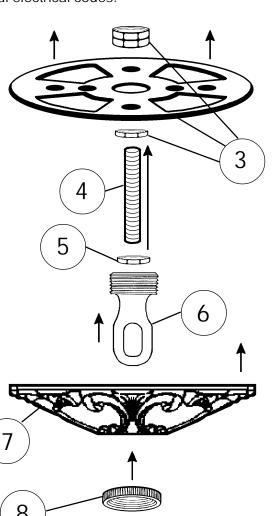

## **SCHONBEK**®

See diagram on back page Follow steps in exact order Save this trim diagram for future reference

**IMPORTANT** Person who opens carton should record the following information for future service. # \_\_\_\_\_ Four-digit number on outside of carton. See crystal package label. ORDER # See crystal package label.