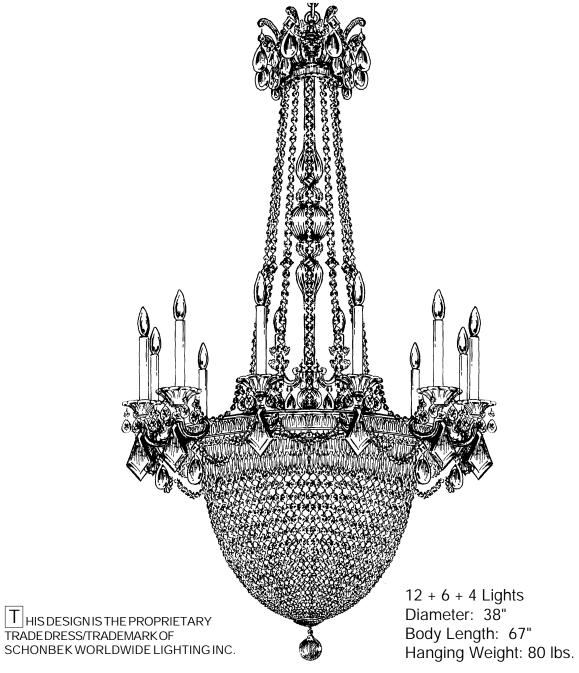

## **SCHONBEK**®

See diagram on back page Follow steps in exact order Save this trim diagram for future reference

**IMPORTANT** Person who opens carton should record the following information for future service. # \_\_\_\_\_ Four-digit number on outside of carton. See crystal package label. ORDER # See crystal package label.

SCHONBEKIS A WORLD LEADER IN CHANDELIER DESIGN. PATENTS INCLUDE: #D5,222,805