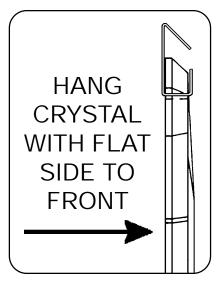

## Instructions for crystal trimming STEPS 19 - 37

You will need 22 - C10 25 Watts Recommended 60 Watts Max

Install bulbs and be sure to test fixture BEFORE trimming.