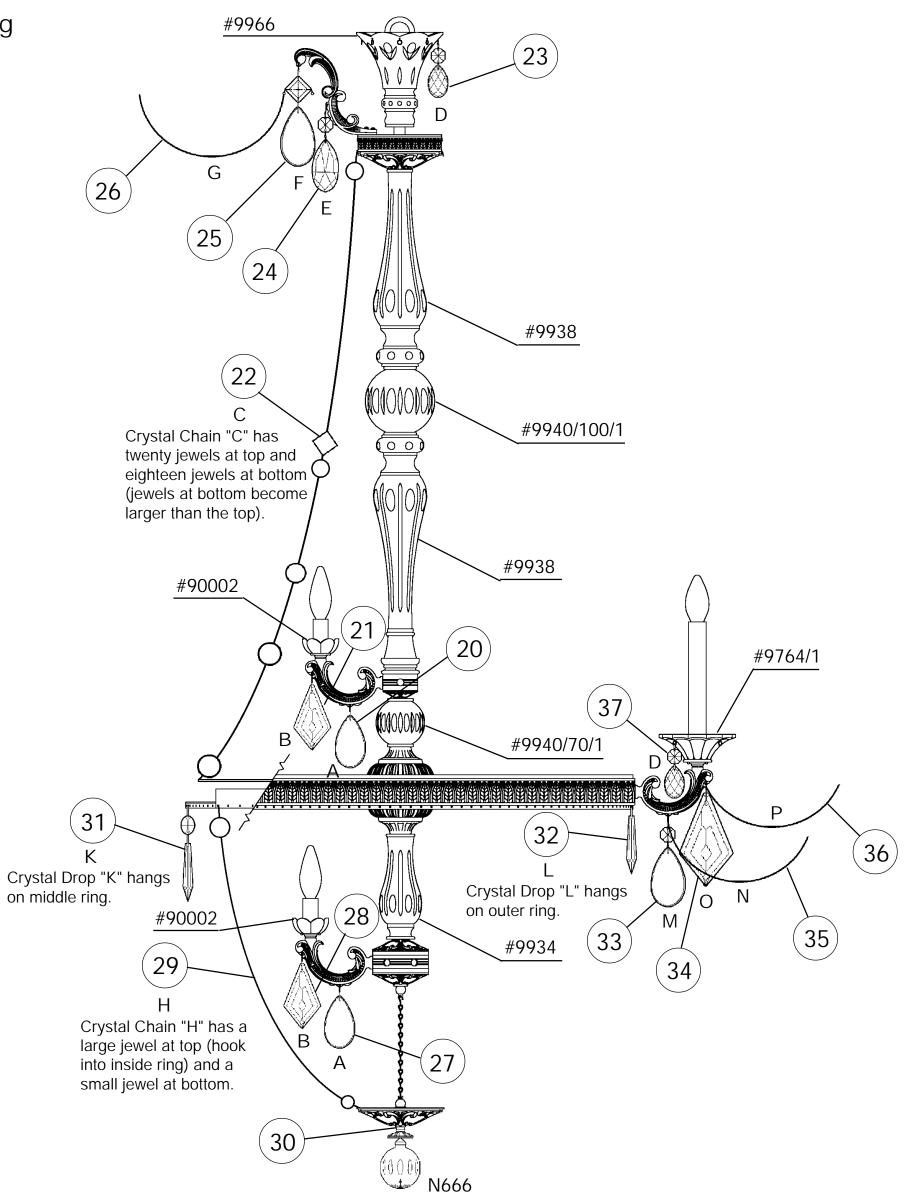

## Instructions for crystal trimming STEPS 19 - 37

You will need 22 - C10 25 Watts Recommended 60 Watts Max

Install bulbs and be sure to test fixture BEFORE trimming.