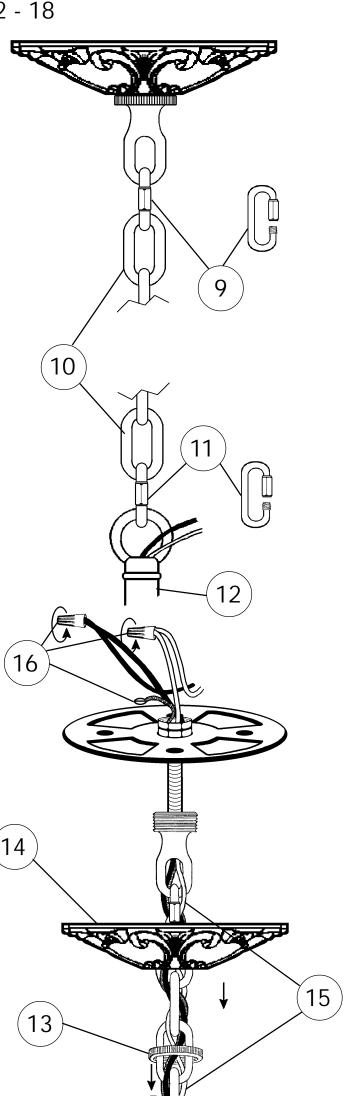

## Instructions for electrician STEPS 2 - 18

WARNING: THIS LUMINAIRE MUST BE MOUNTED OR SUPPORTED INDEPENDENTLY OF AN OUTLET BOX.

All electrical components must be installed by a licensed electrician in accordance with the National Electric Code and the appropriate local electrical codes.

## **SCHONBEK**®

See diagram on back page Follow steps in exact order Save this trim diagram for future reference

**IMPORTANT** Person who opens carton should record the following information for future service. # \_\_\_\_\_ Four-digit number on outside of carton. See crystal package label. ORDER # See crystal package label.