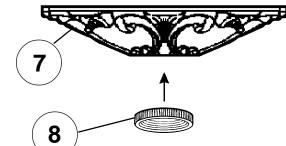

## Instructions for electrician **STEPS 2 - 18**

All electrical components must be installed by a licensed electrician in accordance with the National Electric Code and the appropriate local electrical codes.