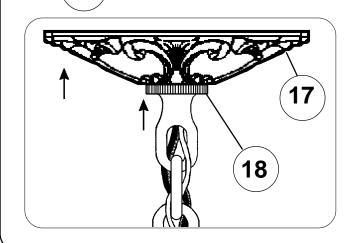

## Instructions for electrician **STEPS 2 - 18**



All electrical components must be installed by a licensed electrician in accordance with the National Electric Code and the appropriate local electrical codes.









## CHANDELIER 5074- \_\_\_\_ TRIM DIAGRAM



T HIS DESIGN IS THE PROPRIETARY TRADE DRESS/TRADEMARK OF SCHONBEK WORLDWIDE LIGHTING INC.

See diagram on back page Follow steps in exact order Save this trim diagram for future reference



(Finish Option)

Body Length: 29-1/2" Hanging Weight: 35 lbs.

# **SCHONBEK**<sup>®</sup>

## IMPORTANT Person who opens carton should record the following information for future service. # \_\_\_\_\_ Four-digit number on outside of carton.

### Instructions for crystal trimming **STEPS 19 - 31**