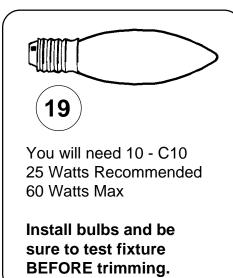

## Instructions for electrician **STEPS 2 - 18**



All electrical components must be installed by a licensed electrician in accordance with the National Electric Code and the appropriate local electrical codes.









## CHANDELIER 5074- \_\_\_\_ TRIM DIAGRAM



T HIS DESIGN IS THE PROPRIETARY TRADE DRESS/TRADEMARK OF SCHONBEK WORLDWIDE LIGHTING INC.

See diagram on back page Follow steps in exact order Save this trim diagram for future reference



(Finish Option)

Body Length: 29-1/2" Hanging Weight: 35 lbs.

# **SCHONBEK**<sup>®</sup>

## IMPORTANT Person who opens carton should record the following information for future service. # \_\_\_\_\_ Four-digit number on outside of carton.

### Instructions for crystal trimming **STEPS 19 - 31**