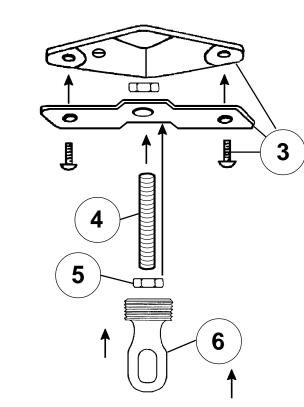

## Instructions for electrician **STEPS 2 - 18**

All electrical components must be installed by a licensed electrician in accordance with the National Electric Code and the appropriate local electrical codes.