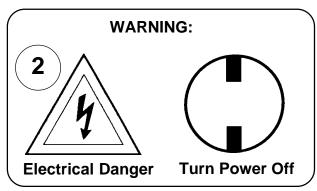

## Instructions for electrician **STEPS 2 - 18**

All electrical components must be installed by a licensed electrician in accordance with the National Electric Code and the appropriate local electrical codes.