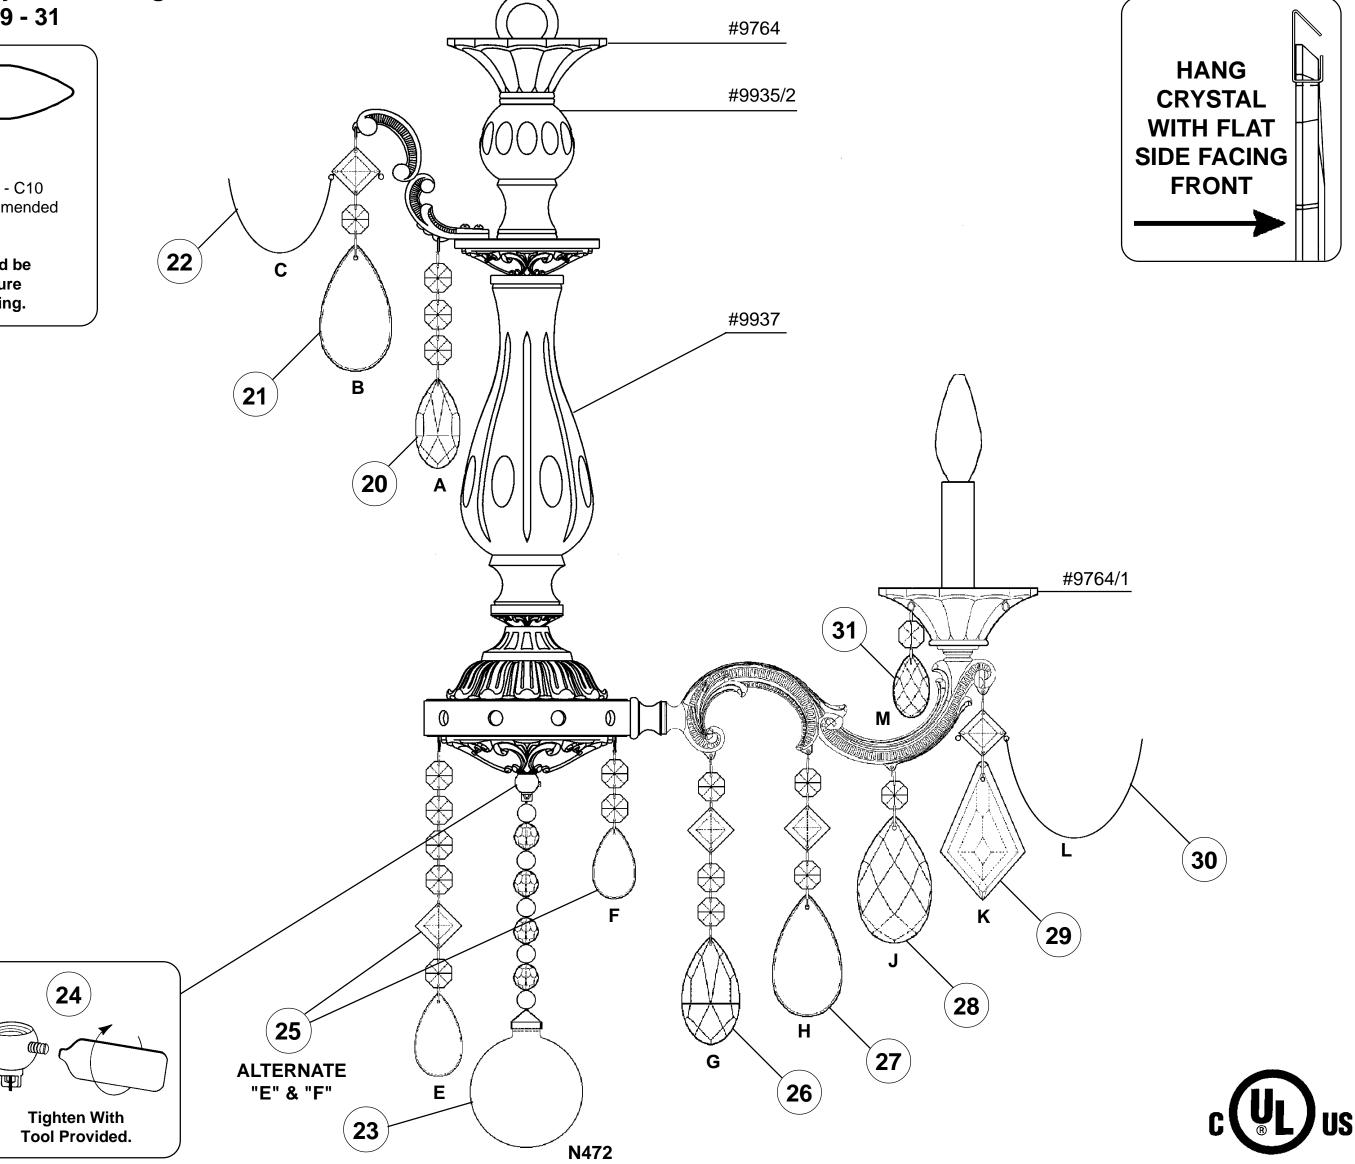

## Instructions for electrician **STEPS 2 - 18**



All electrical components must be installed by a licensed electrician in accordance with the National Electric Code and the appropriate local electrical codes.









## CHANDELIER 5074- \_\_\_\_ TRIM DIAGRAM



T HIS DESIGN IS THE PROPRIETARY TRADE DRESS/TRADEMARK OF SCHONBEK WORLDWIDE LIGHTING INC.

See diagram on back page Follow steps in exact order Save this trim diagram for future reference



(Finish Option)

Body Length: 29-1/2" Hanging Weight: 35 lbs.

# **SCHONBEK**<sup>®</sup>

## IMPORTANT Person who opens carton should record the following information for future service. # \_\_\_\_\_ Four-digit number on outside of carton.

### Instructions for crystal trimming **STEPS 19 - 31**