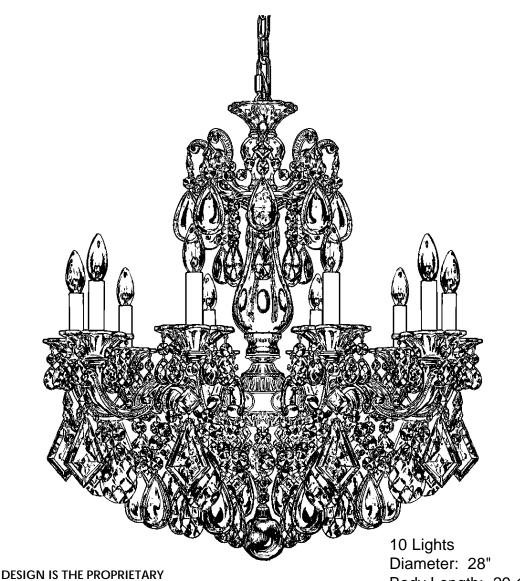

## CHANDELIER 5074- \_\_\_\_ TRIM DIAGRAM

T HIS DESIGN IS THE PROPRIETARY TRADE DRESS/TRADEMARK OF SCHONBEK WORLDWIDE LIGHTING INC.

See diagram on back page Follow steps in exact order Save this trim diagram for future reference

(Finish Option)

Body Length: 29-1/2" Hanging Weight: 35 lbs.