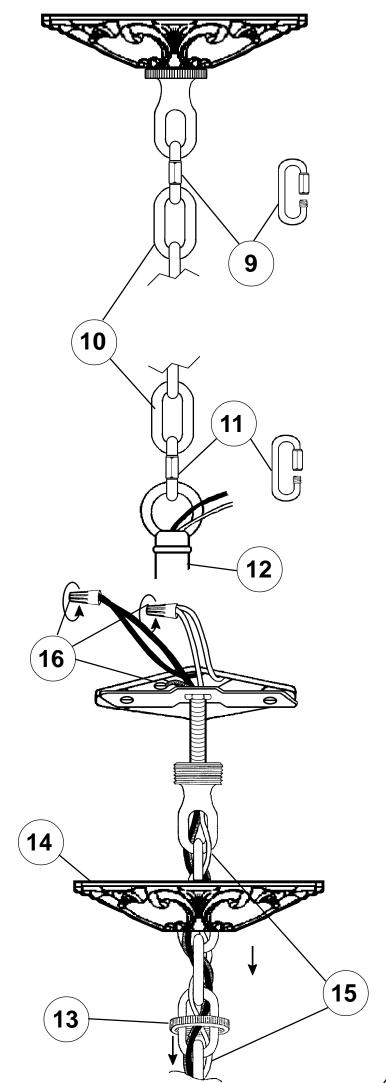

## Instructions for electrician **STEPS 2 - 18**

All electrical components must be installed by a licensed electrician in accordance with the National Electric Code and the appropriate local electrical codes.