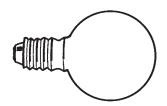

## Instructions for crystal trimming STEPS 19 - 29

You will need 6 - C10 25 Watts Recommended 60 Watts Max

You will need 2 - G16-1/2 25 Watts Recommended 60 Watts Max

Install bulbs and be sure to test fixture BEFORE trimming.