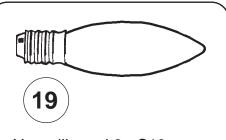

## Instructions for crystal trimming STEPS 19 - 29

You will need 6 - C10 25 Watts Recommended 60 Watts Max

You will need 2 - G16-1/2 25 Watts Recommended 60 Watts Max

Install bulbs and be sure to test fixture BEFORE trimming.