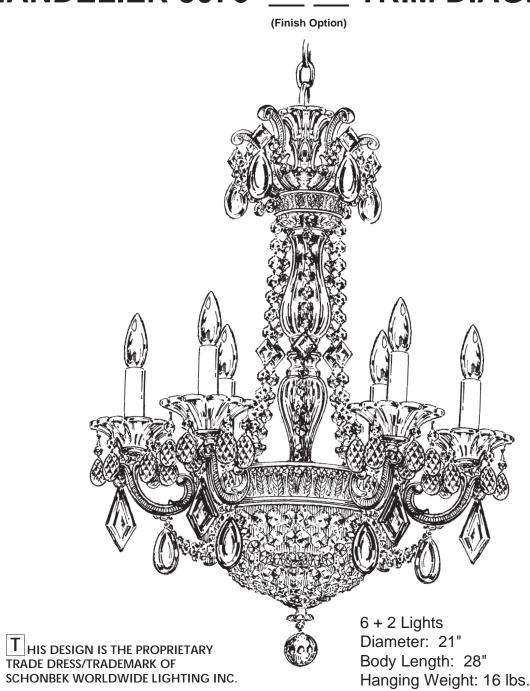

## CHANDELIER 5076- \_\_\_ TRIM DIAGRAM

**SCHONBEK**®

Body Length: 28"

Hanging Weight: 16 lbs.

See diagram on back page Follow steps in exact order Save this trim diagram for future reference

SCHONBEK IS A WORLD LEADER IN CHANDELIER DESIGN. PATENTS INCLUDE: #D5,222,805