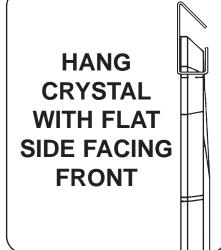

## Instructions for crystal trimming STEPS 19 - 29

You will need 6 - C10 25 Watts Recommended 60 Watts Max

You will need 2 - G16-1/2 25 Watts Recommended 60 Watts Max

Install bulbs and be sure to test fixture BEFORE trimming.