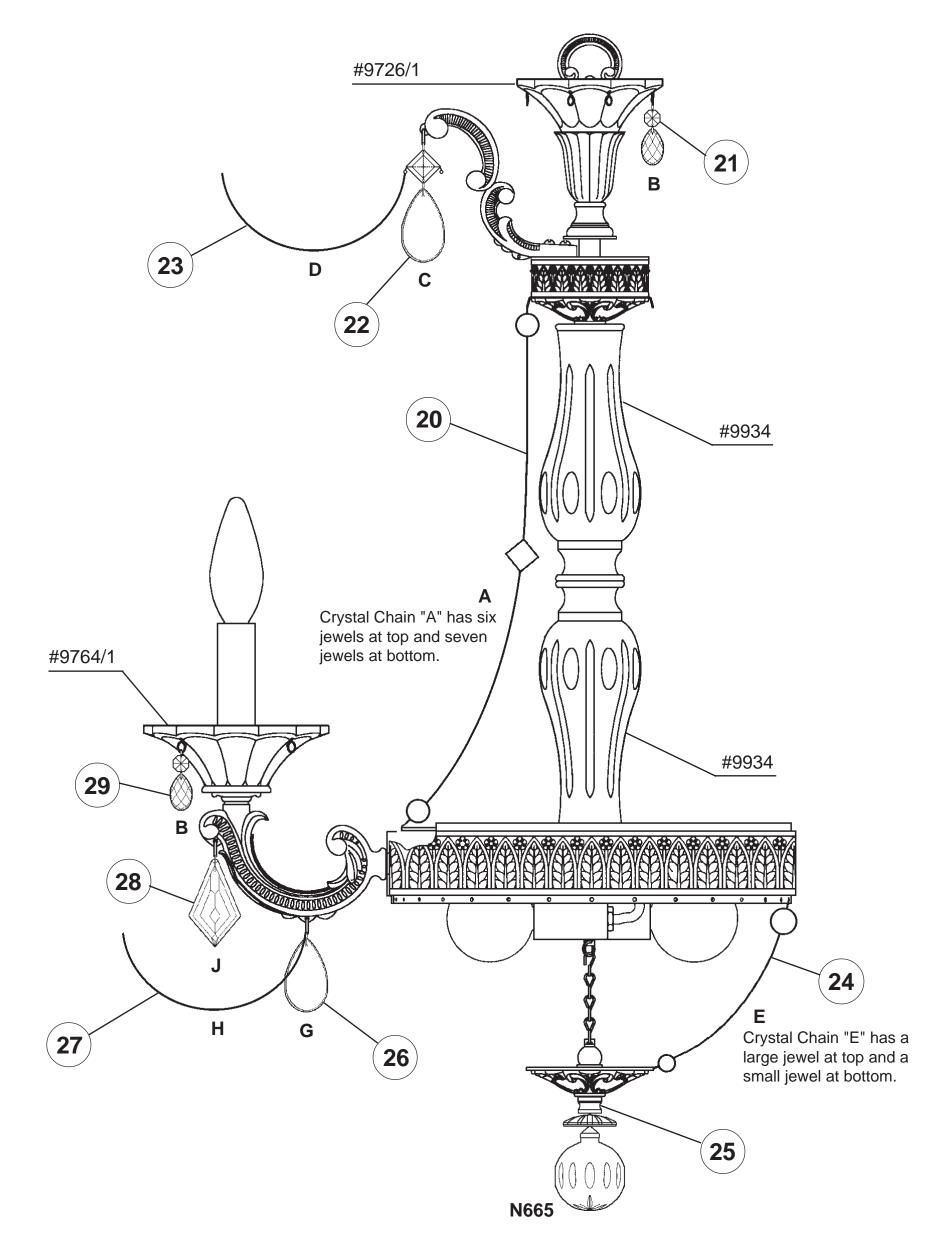

## CHANDELIER 5076- \_\_\_ TRIM DIAGRAM

**SCHONBEK**®

Body Length: 28"

Hanging Weight: 16 lbs.

See diagram on back page Follow steps in exact order Save this trim diagram for future reference

SCHONBEK IS A WORLD LEADER IN CHANDELIER DESIGN. PATENTS INCLUDE: #D5,222,805

## Instructions for crystal trimming STEPS 19 - 29

You will need 6 - C10 25 Watts Recommended 60 Watts Max

You will need 2 - G16-1/2 25 Watts Recommended 60 Watts Max

Install bulbs and be sure to test fixture BEFORE trimming.