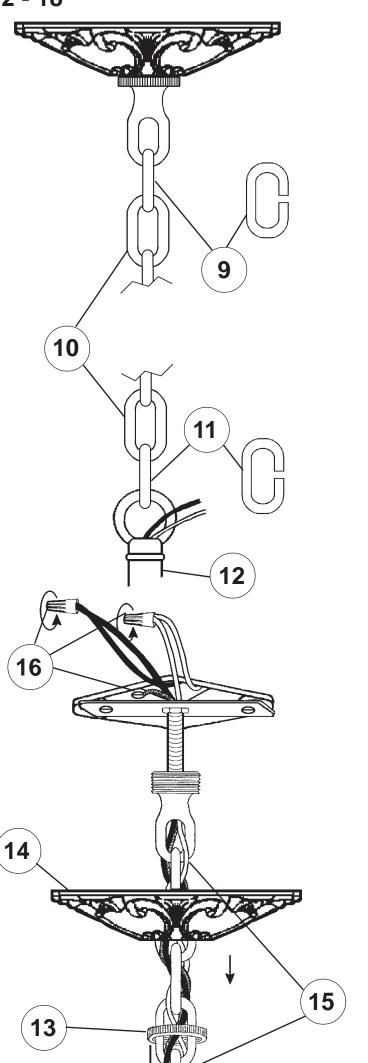

## Instructions for electrician **STEPS 2 - 18**

All electrical components must be installed by a licensed electrician in accordance with the National Electric Code and the appropriate local electrical codes.