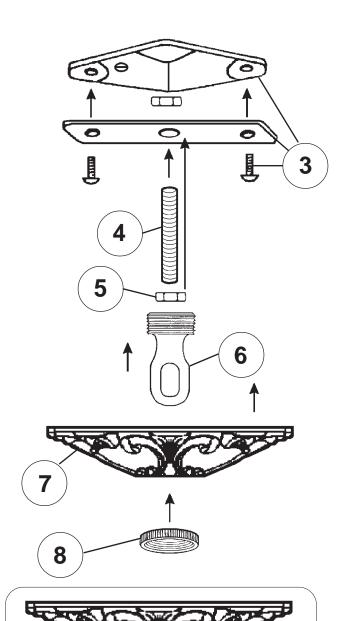

## Instructions for electrician **STEPS 2 - 18**

All electrical components must be installed by a licensed electrician in accordance with the National Electric Code and the appropriate local electrical codes.