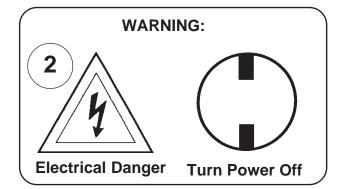

## Instructions for electrician **STEPS 2 - 18**

All electrical components must be installed by a licensed electrician in accordance with the National Electric Code and the appropriate local electrical codes.