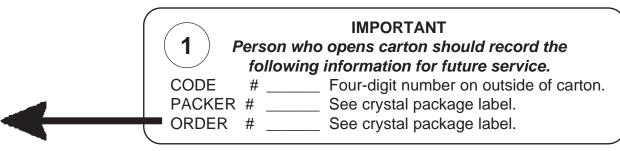

## Instructions for electrician **STEPS 2 - 18**

All electrical components must be installed by a licensed electrician in accordance with the National Electric Code and the appropriate local electrical codes.