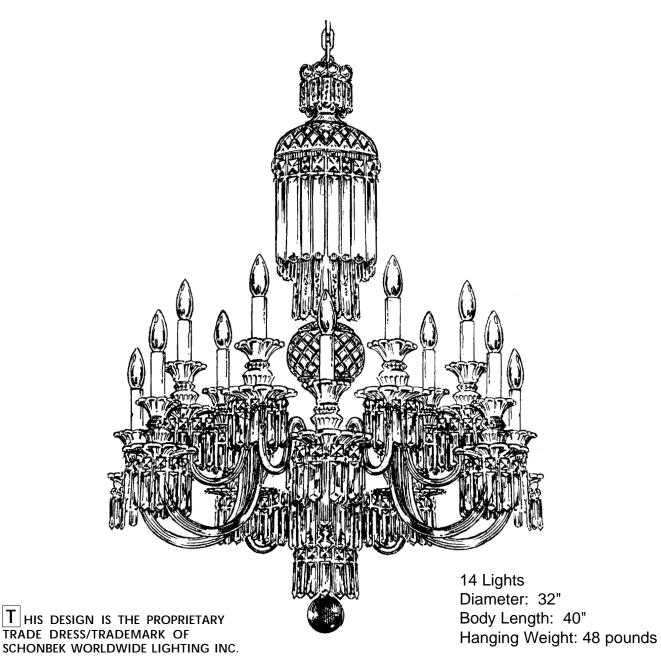

## **CHANDELIER 5034 TRIM DIAGRAM**

## **SCHONBEK**®

See diagram on back page Follow steps in exact order Save this trim diagram for future reference