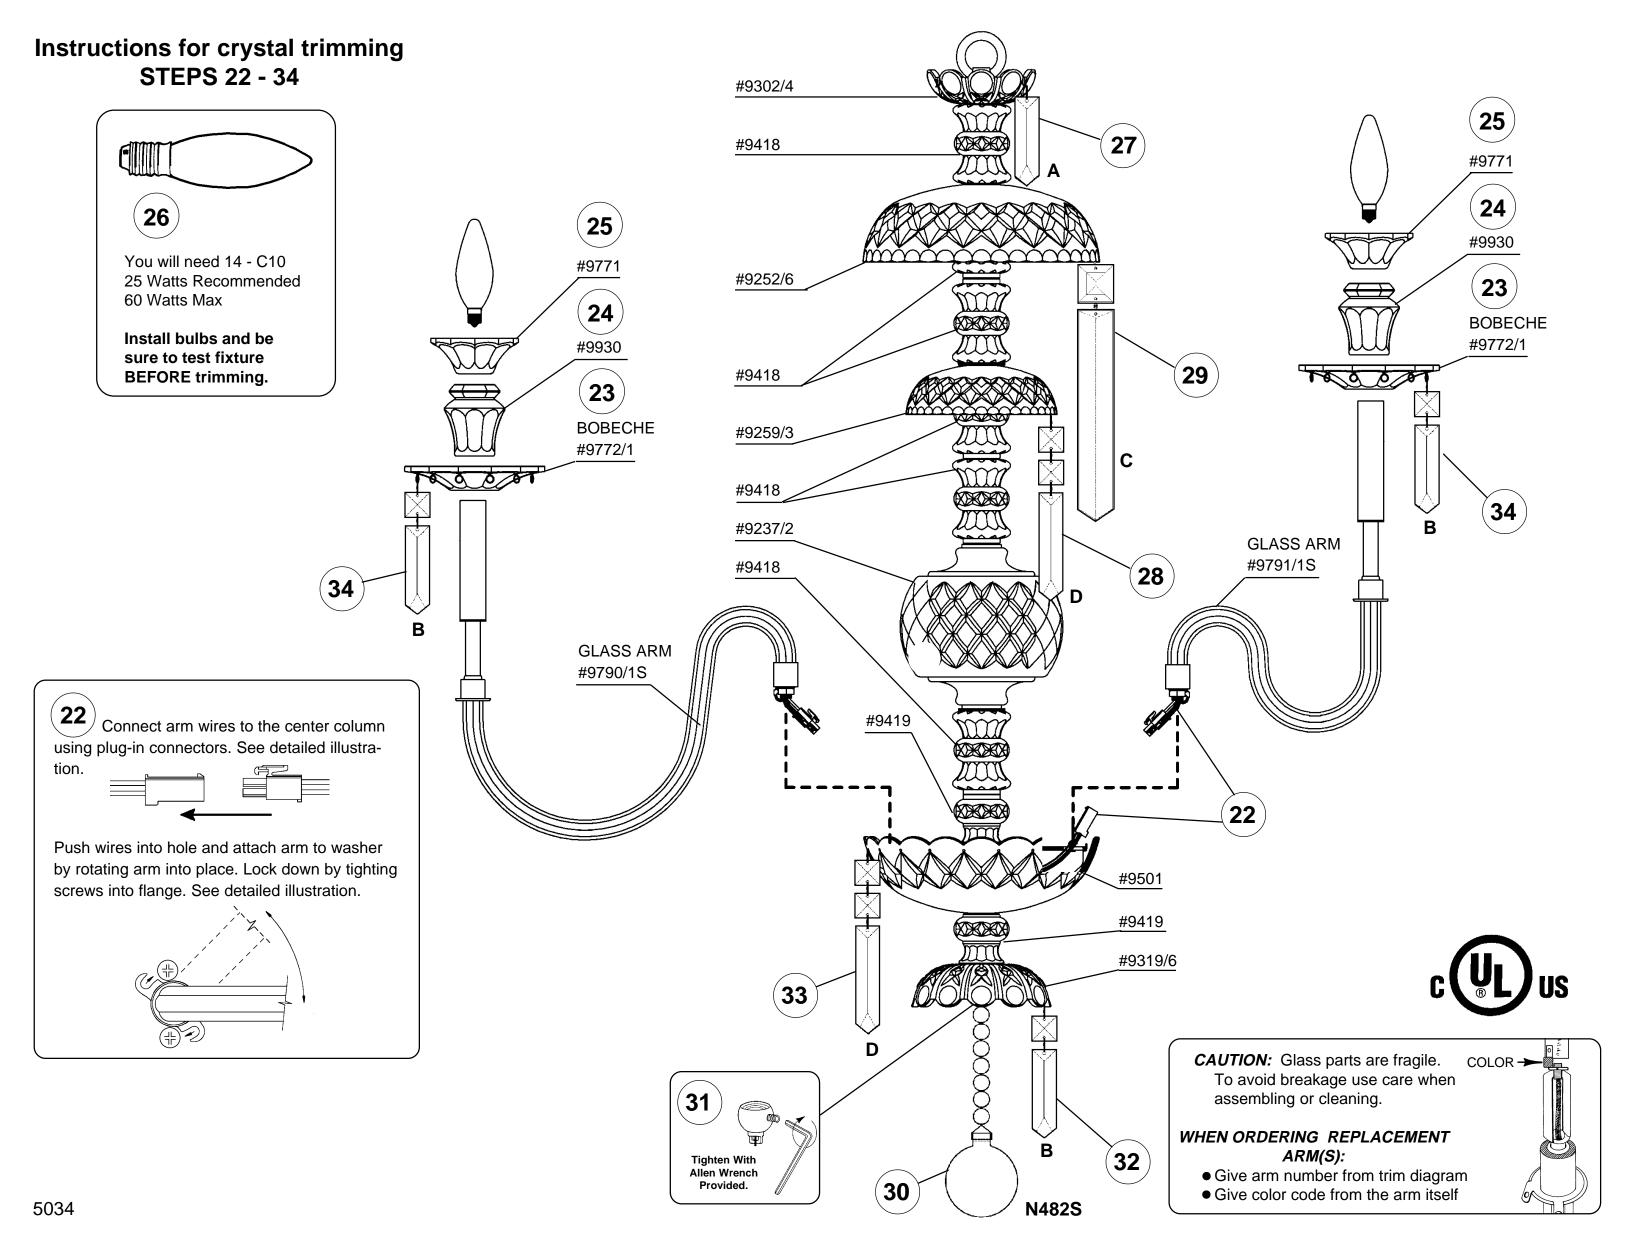

## Instructions for electrician STEPS 2 - 21

16

All electrical components must be installed by a licensed electrician in accordance with the National Electric Code and the appropriate local electrical codes.

## **SCHONBEK**®

See diagram on back page Follow steps in exact order Save this trim diagram for future reference