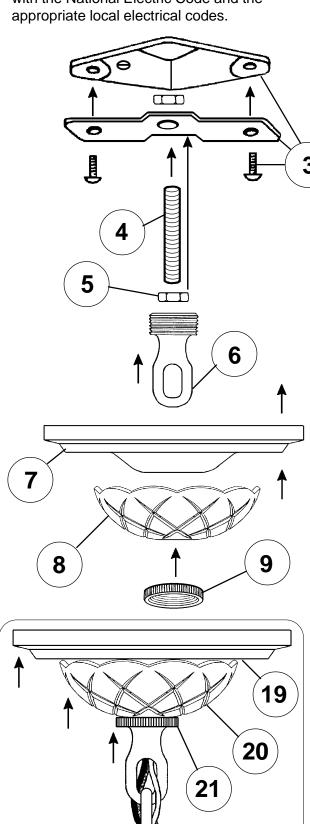

## Instructions for electrician STEPS 2 - 21

16

All electrical components must be installed by a licensed electrician in accordance with the National Electric Code and the appropriate local electrical codes.

## **SCHONBEK**®

See diagram on back page Follow steps in exact order Save this trim diagram for future reference