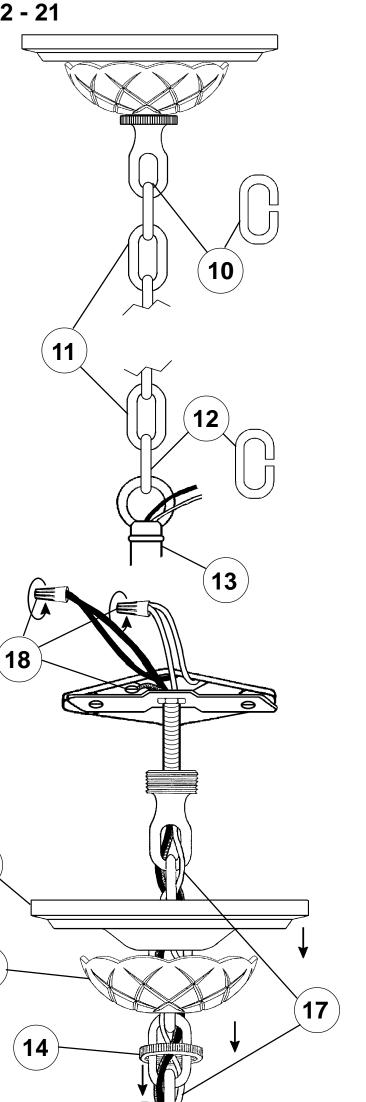

## Instructions for electrician STEPS 2 - 21

16

All electrical components must be installed by a licensed electrician in accordance with the National Electric Code and the appropriate local electrical codes.

## **SCHONBEK**®

See diagram on back page Follow steps in exact order Save this trim diagram for future reference