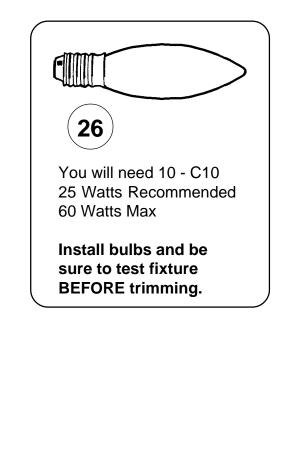

## **CHANDELIER 5033 TRIM DIAGRAM**



T HIS DESIGN IS THE PROPRIETARY TRADE DRESS/TRADEMARK OF SCHONBEK WORLDWIDE LIGHTING INC.





| ( 1 F  |   | son who<br>llowing | -  |
|--------|---|--------------------|----|
| CODE   | # |                    | Fo |
| PACKER | # |                    | S  |
| ORDER  | # |                    | S  |

Diameter: 28" Body Length: 33" Hanging Weight: 37 pounds

# **SCHONBEK**®

### See diagram on back page Follow steps in exact order Save this trim diagram for future reference

IMPORTANT pens carton should record the formation for future service. our-digit number on outside of carton. See crystal package label. See crystal package label.

#### Instructions for crystal trimming **STEPS 22 - 33**