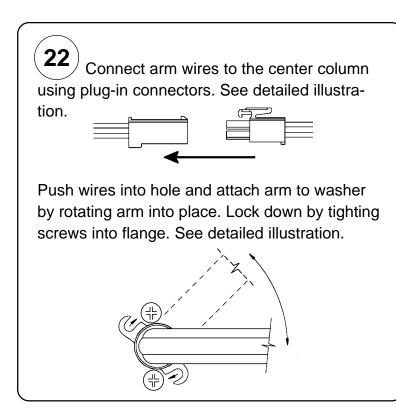

## **CHANDELIER 5033 TRIM DIAGRAM**



T HIS DESIGN IS THE PROPRIETARY TRADE DRESS/TRADEMARK OF SCHONBEK WORLDWIDE LIGHTING INC.





| ( 1 F  |   | son who<br>llowing | -  |
|--------|---|--------------------|----|
| CODE   | # |                    | Fo |
| PACKER | # |                    | S  |
| ORDER  | # |                    | S  |

Diameter: 28" Body Length: 33" Hanging Weight: 37 pounds

# **SCHONBEK**®

### See diagram on back page Follow steps in exact order Save this trim diagram for future reference

IMPORTANT pens carton should record the formation for future service. our-digit number on outside of carton. See crystal package label. See crystal package label.

#### Instructions for crystal trimming **STEPS 22 - 33**