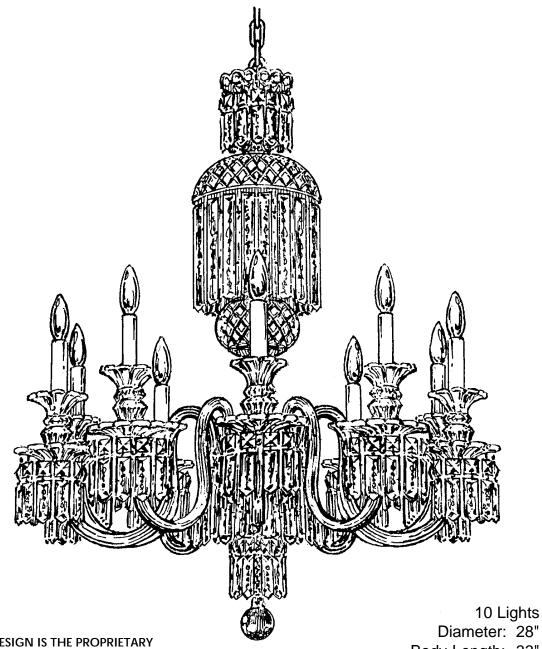

## **CHANDELIER 5033 TRIM DIAGRAM**

T HIS DESIGN IS THE PROPRIETARY TRADE DRESS/TRADEMARK OF SCHONBEK WORLDWIDE LIGHTING INC.

| ( 1 F  |   | son who<br>llowing | -  |
|--------|---|--------------------|----|
| CODE   | # |                    | Fo |
| PACKER | # |                    | S  |
| ORDER  | # |                    | S  |

Diameter: 28" Body Length: 33" Hanging Weight: 37 pounds