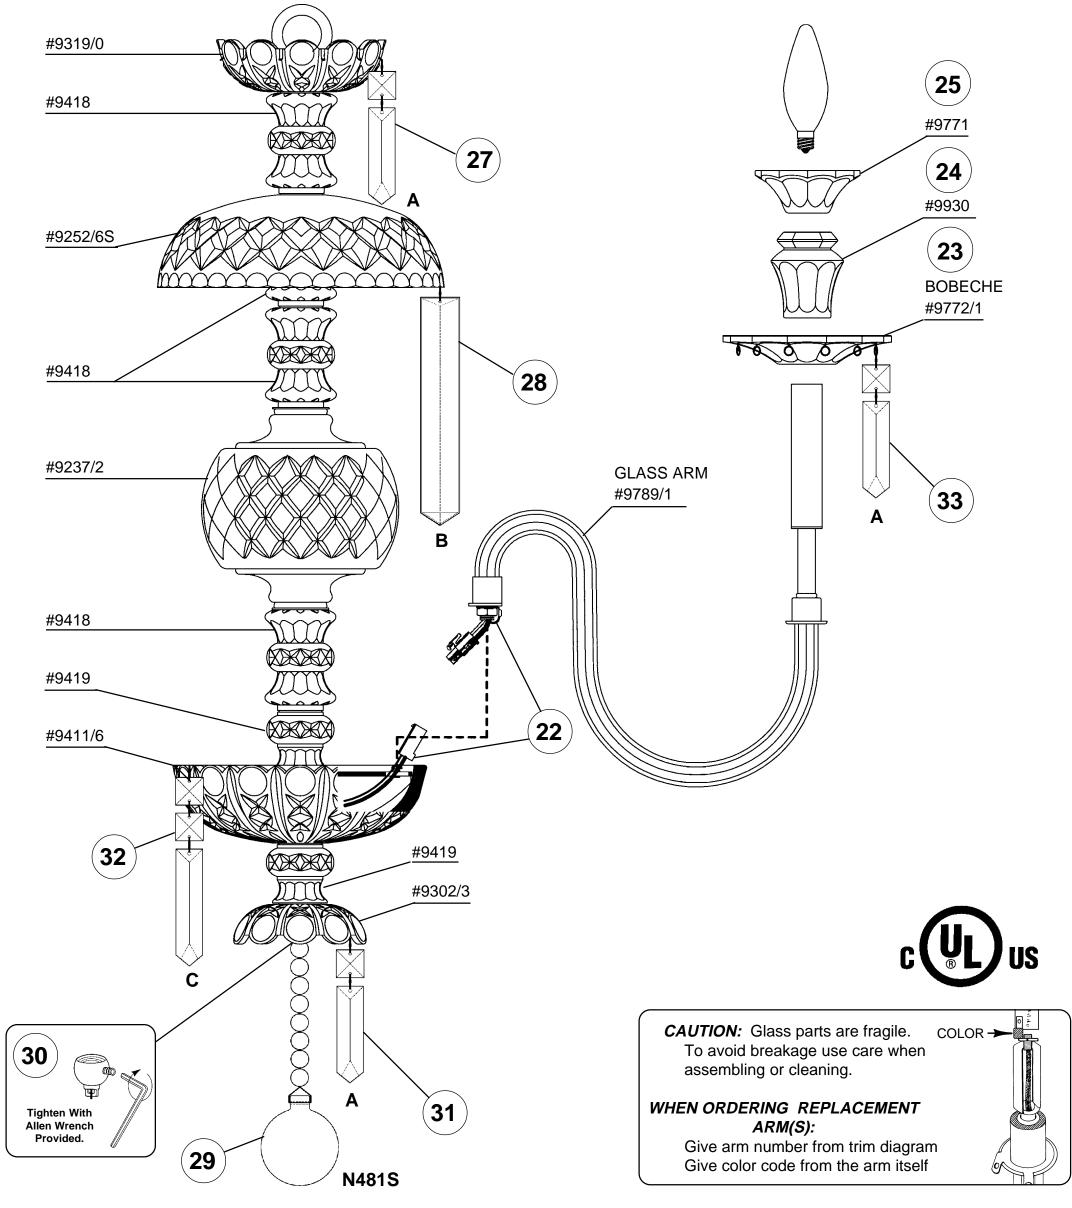

## **CHANDELIER 5033 TRIM DIAGRAM**



T HIS DESIGN IS THE PROPRIETARY TRADE DRESS/TRADEMARK OF SCHONBEK WORLDWIDE LIGHTING INC.





| ( 1 F  |   | son who<br>llowing | -  |
|--------|---|--------------------|----|
| CODE   | # |                    | Fo |
| PACKER | # |                    | S  |
| ORDER  | # |                    | S  |

Diameter: 28" Body Length: 33" Hanging Weight: 37 pounds

# **SCHONBEK**®

### See diagram on back page Follow steps in exact order Save this trim diagram for future reference

IMPORTANT pens carton should record the formation for future service. our-digit number on outside of carton. See crystal package label. See crystal package label.

#### Instructions for crystal trimming **STEPS 22 - 33**