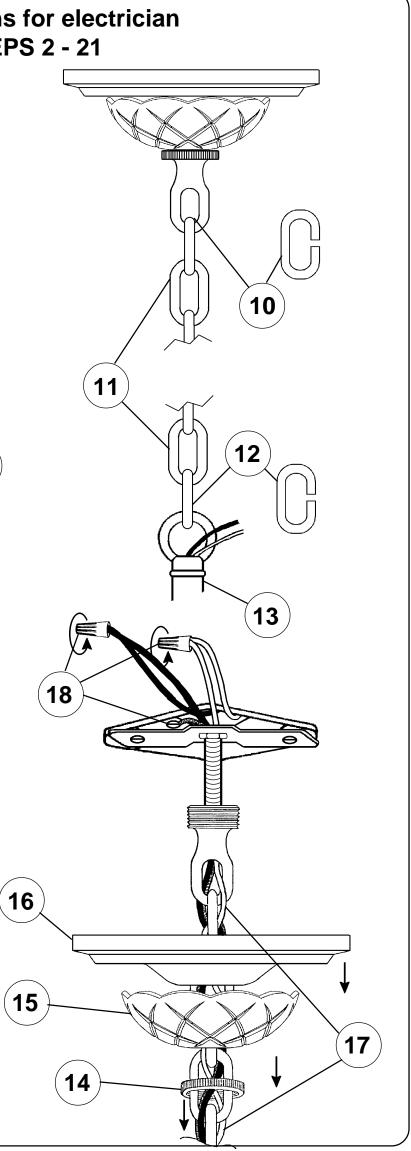

### See diagram on back page Follow steps in exact order Save this trim diagram for future reference

IMPORTANT pens carton should record the formation for future service. our-digit number on outside of carton. See crystal package label. See crystal package label.