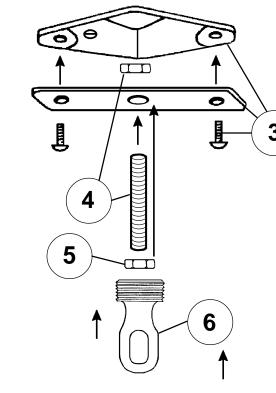

## See diagram on back page Follow steps in exact order Save this trim diagram for future reference

IMPORTANT Person who opens carton should record the following information for future service. # \_\_\_\_\_ Four-digit number on outside of carton.