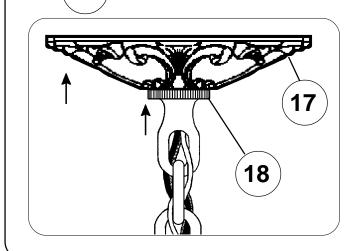

## Instructions for electrician **STEPS 2 - 18**



All electrical components must be installed by a licensed electrician in accordance with the National Electric Code and the appropriate local electrical codes.











T HIS DESIGN IS THE PROPRIETARY TRADE DRESS/TRADEMARK OF SCHONBEK WORLDWIDE LIGHTING INC.





4 Lights Diameter: 12-1/2" Body Length: 14-1/2" Hanging Weight: 5 lbs.

# **SCHONBEK**®

## See diagram on back page Follow steps in exact order Save this trim diagram for future reference

IMPORTANT Person who opens carton should record the following information for future service. # \_\_\_\_\_ Four-digit number on outside of carton.

### Instructions for crystal trimming STEPS 19 - 26





#9771/1