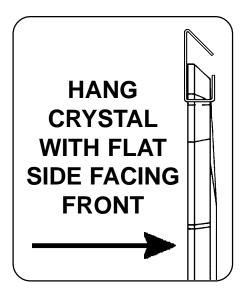

## Instructions for electrician **STEPS 2 - 18**



All electrical components must be installed by a licensed electrician in accordance with the National Electric Code and the appropriate local electrical codes.











T HIS DESIGN IS THE PROPRIETARY TRADE DRESS/TRADEMARK OF SCHONBEK WORLDWIDE LIGHTING INC.





4 Lights Diameter: 12-1/2" Body Length: 14-1/2" Hanging Weight: 5 lbs.

# **SCHONBEK**®

## See diagram on back page Follow steps in exact order Save this trim diagram for future reference

IMPORTANT Person who opens carton should record the following information for future service. # \_\_\_\_\_ Four-digit number on outside of carton.

### Instructions for crystal trimming STEPS 19 - 26





#9771/1