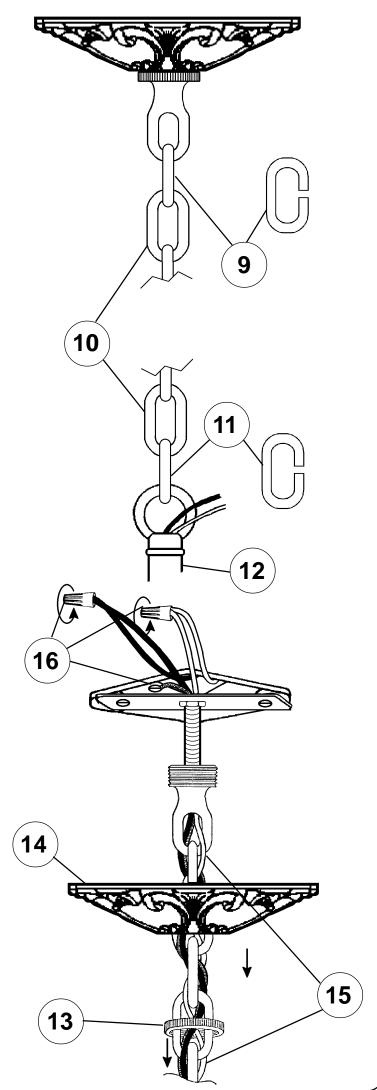

## Instructions for electrician **STEPS 2 - 18**

All electrical components must be installed by a licensed electrician in accordance with the National Electric Code and the appropriate local electrical codes.

### Instructions for crystal trimming STEPS 19 - 26

#9771/1