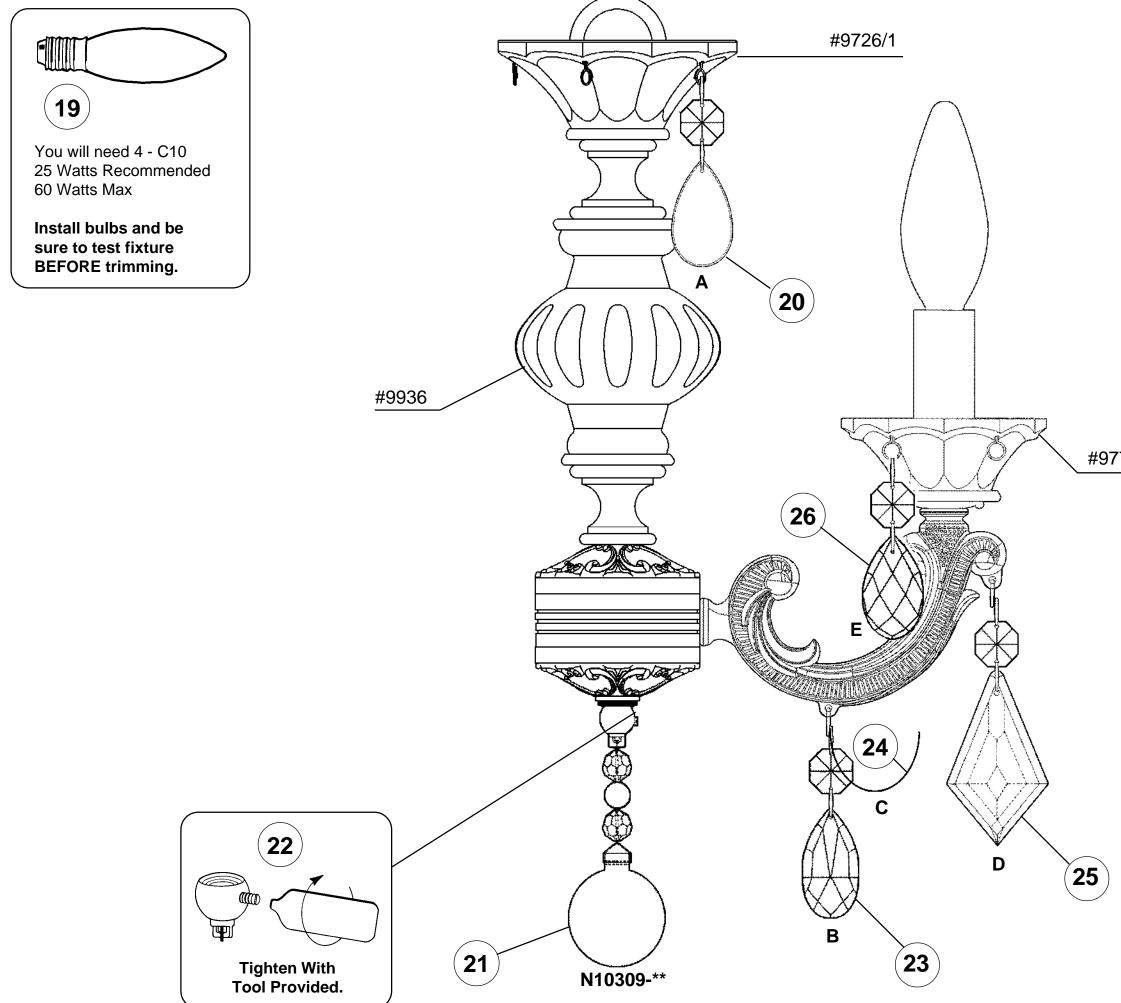

## Instructions for electrician **STEPS 2 - 18**



All electrical components must be installed by a licensed electrician in accordance with the National Electric Code and the appropriate local electrical codes.











T HIS DESIGN IS THE PROPRIETARY TRADE DRESS/TRADEMARK OF SCHONBEK WORLDWIDE LIGHTING INC.





4 Lights Diameter: 12-1/2" Body Length: 14-1/2" Hanging Weight: 5 lbs.

# **SCHONBEK**®

## See diagram on back page Follow steps in exact order Save this trim diagram for future reference

IMPORTANT Person who opens carton should record the following information for future service. # \_\_\_\_\_ Four-digit number on outside of carton.

### Instructions for crystal trimming STEPS 19 - 26





#9771/1