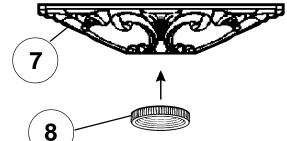

## See diagram on back page Follow steps in exact order Save this trim diagram for future reference

IMPORTANT Person who opens carton should record the following information for future service. # \_\_\_\_\_ Four-digit number on outside of carton.