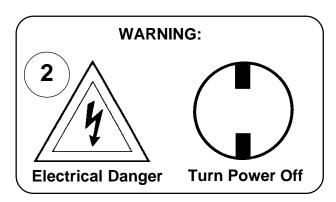

## Instructions for electrician **STEPS 2 - 18**

All electrical components must be installed by a licensed electrician in accordance with the National Electric Code and the appropriate local electrical codes.