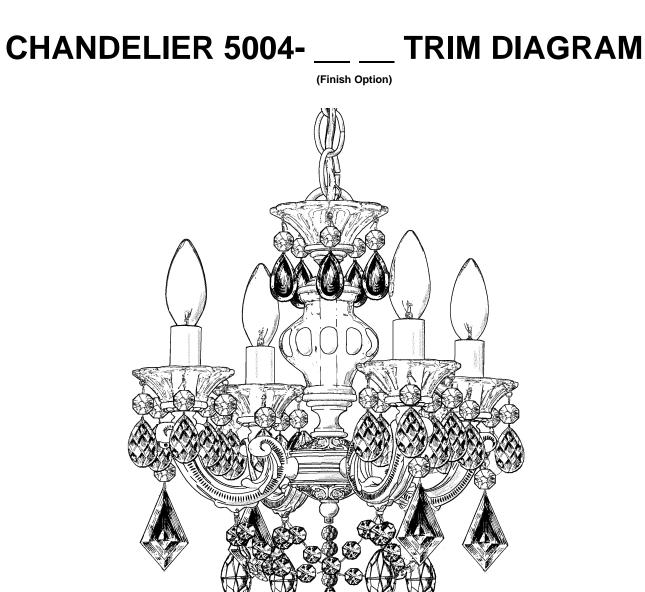

T HIS DESIGN IS THE PROPRIETARY TRADE DRESS/TRADEMARK OF SCHONBEK WORLDWIDE LIGHTING INC.

4 Lights Diameter: 12-1/2" Body Length: 14-1/2" Hanging Weight: 5 lbs.