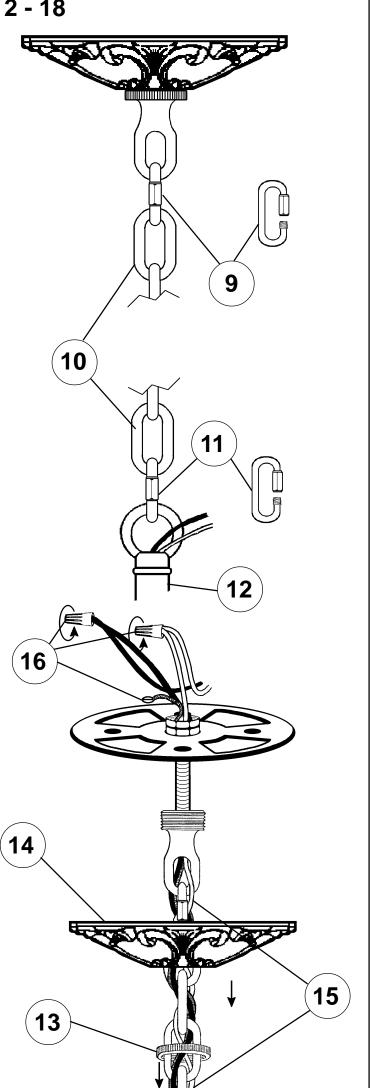

## Instructions for electrician **STEPS 2 - 18**

WARNING: THIS LUMINAIRE MUST BE MOUNTED OR SUPPORTED INDEPENDENTLY OF AN OUTLET BOX.

All electrical components must be installed by a licensed electrician in accordance with the National Electric Code and the appropriate