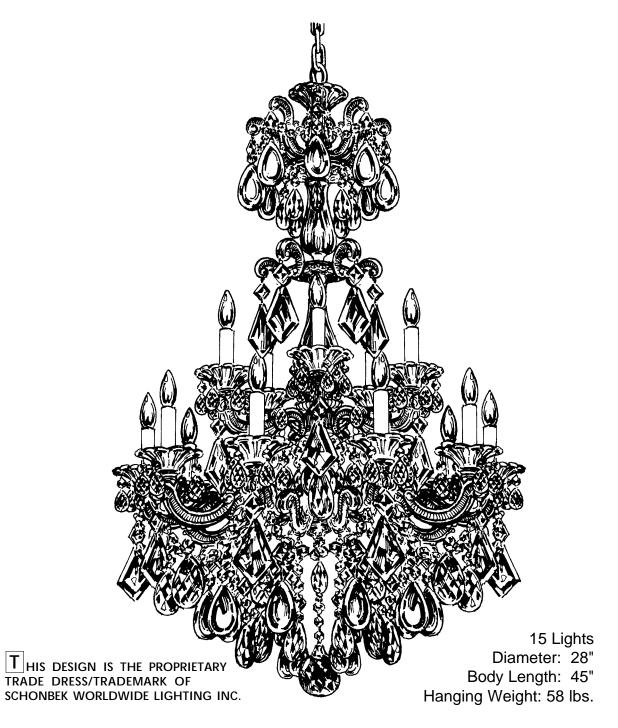

## CHANDELIER 5010- \_\_\_ TRIM DIAGRAM

(Finish Option)

## **SCHONBEK**®

See diagram on back page Follow steps in exact order Save this trim diagram for future reference

Four-digit number on outside of carton. PACKER # See crystal package label.

See crystal package label. ORDER # \_\_\_