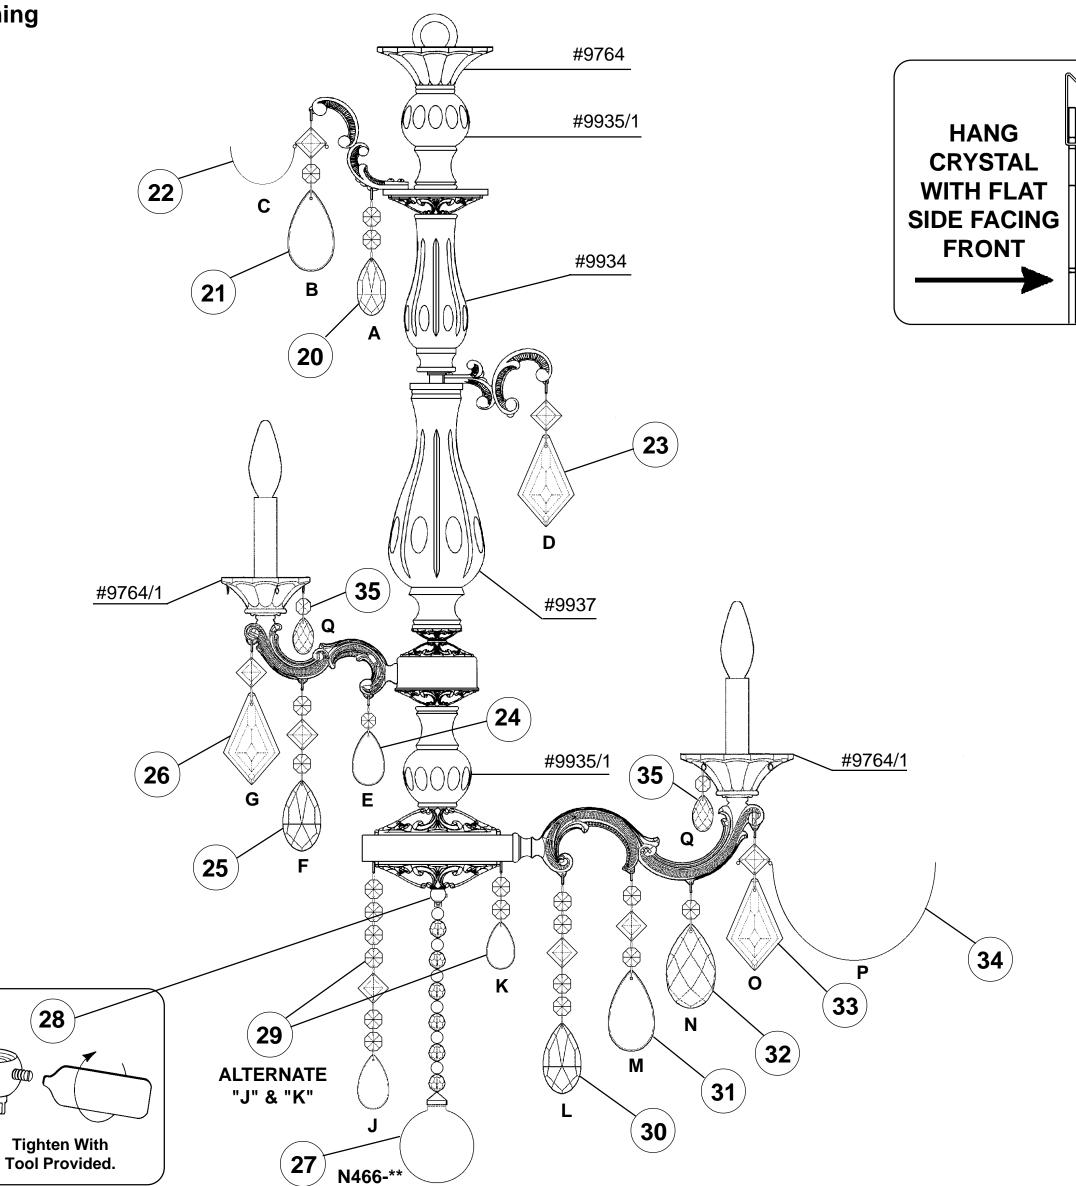

## Instructions for electrician **STEPS 2 - 18**

WARNING: THIS LUMINAIRE MUST BE MOUNTED OR SUPPORTED INDEPENDENTLY OF AN OUTLET BOX.



All electrical components must be installed by a licensed electrician in accordance with the National Electric Code and the appropriate





## CHANDELIER 5010- \_\_\_ TRIM DIAGRAM

(Finish Option)



## **SCHONBEK**®

See diagram on back page Follow steps in exact order Save this trim diagram for future reference



Four-digit number on outside of carton. PACKER # See crystal package label.

See crystal package label. ORDER # \_\_\_





## Instructions for crystal trimming STEPS 19 - 35