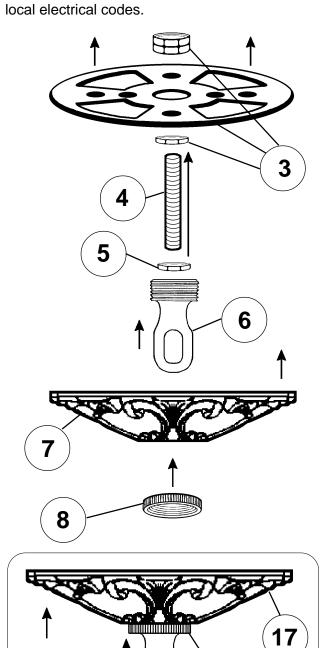

## Instructions for electrician **STEPS 2 - 18**

WARNING: THIS LUMINAIRE MUST BE MOUNTED OR SUPPORTED INDEPENDENTLY OF AN OUTLET BOX.

All electrical components must be installed by a licensed electrician in accordance with the National Electric Code and the appropriate