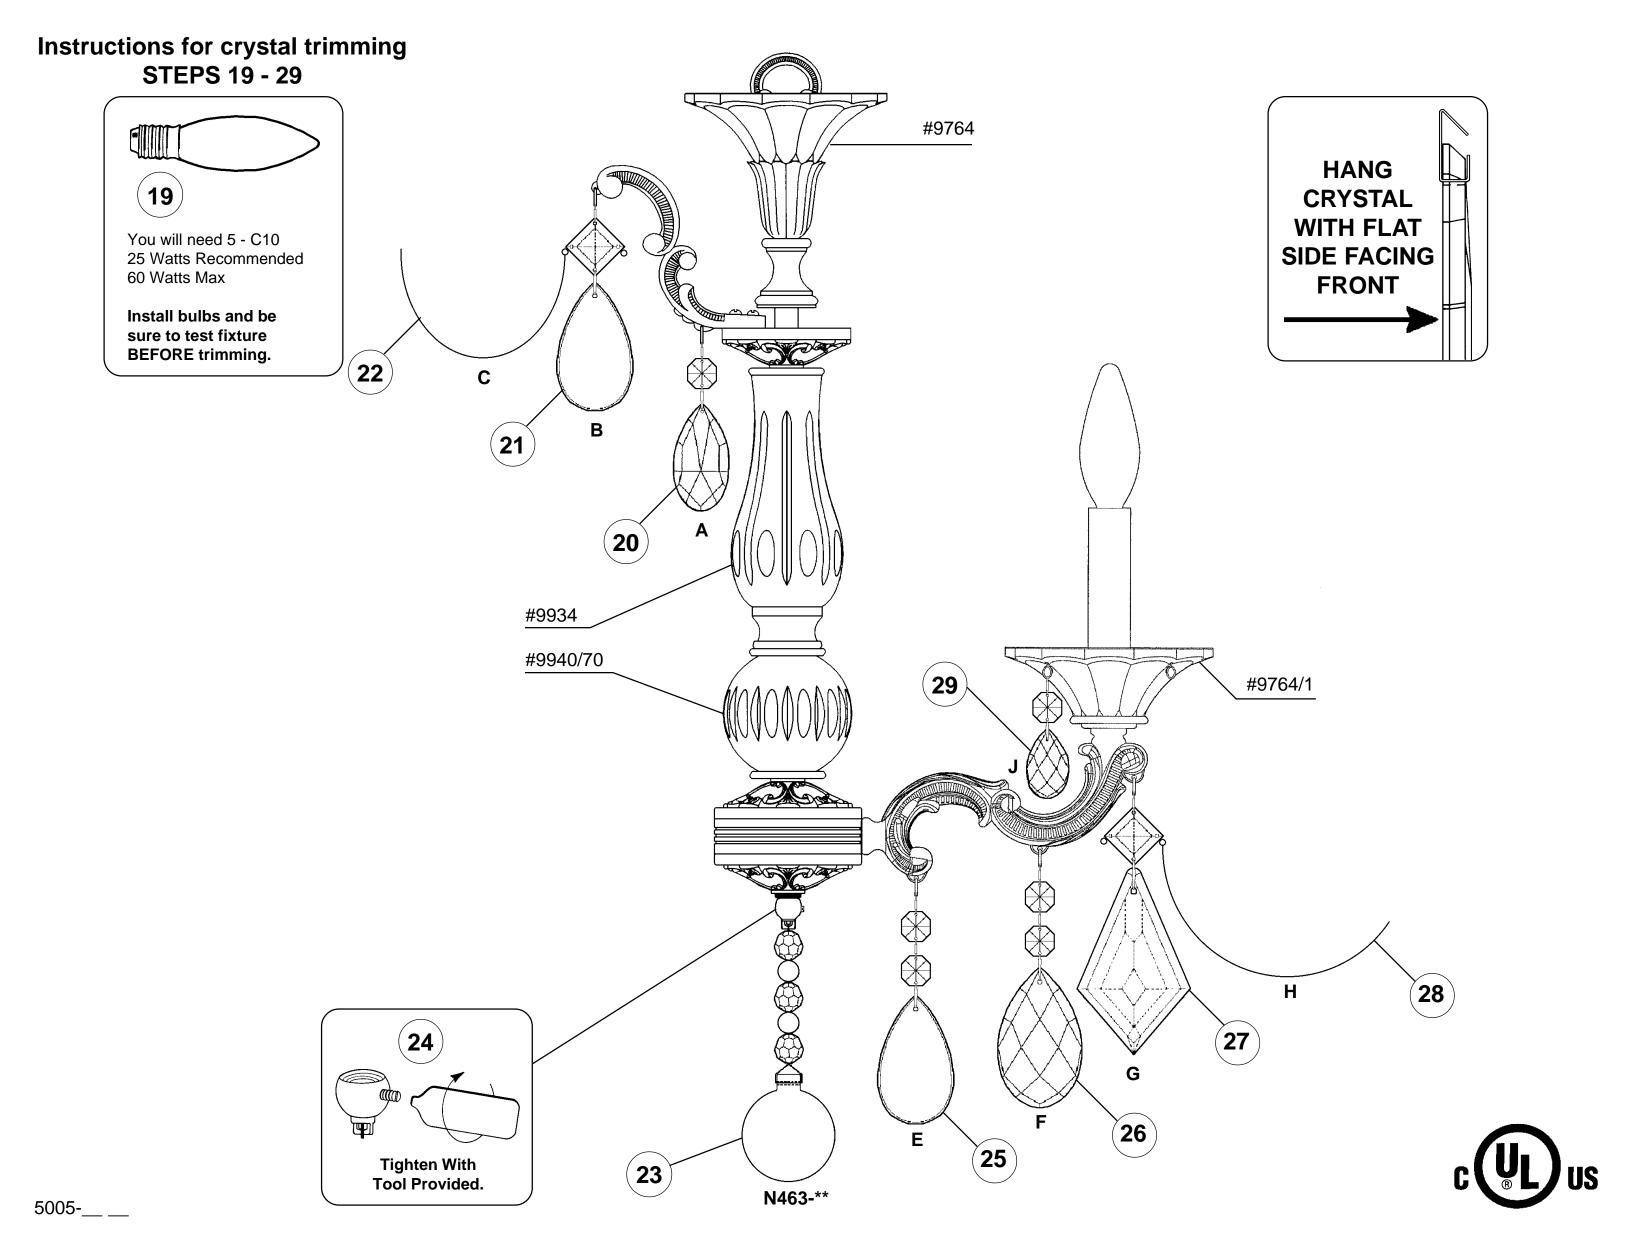

## Instructions for electrician **STEPS 2 - 18**

All electrical components must be installed by a licensed electrician in accordance with the National Electric Code and the appropriate local electrical codes.

## CHANDELIER 5005- \_\_\_ TRIM DIAGRAM

(Finish Option)

## **SCHONBEK**®

See diagram on back page Follow steps in exact order Save this trim diagram for future reference