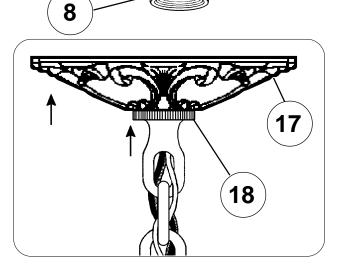

## CHANDELIER 5005- \_\_\_ TRIM DIAGRAM

(Finish Option)

## **SCHONBEK**®

See diagram on back page Follow steps in exact order Save this trim diagram for future reference