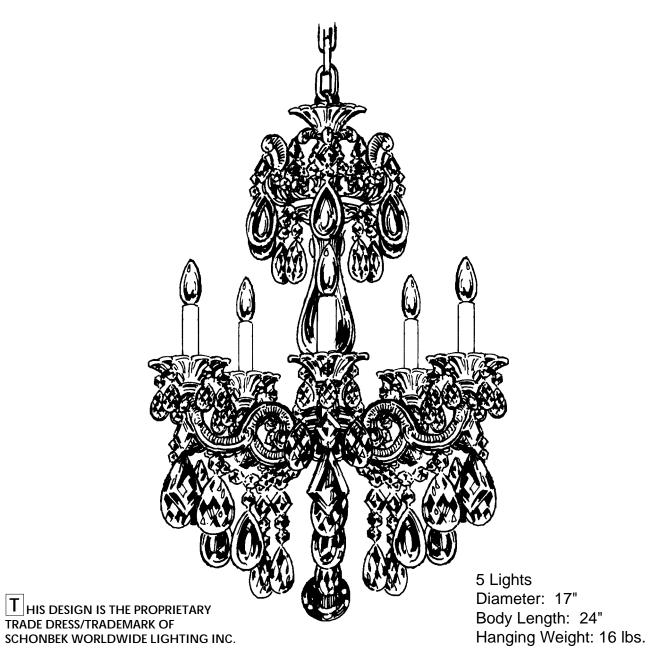

## CHANDELIER 5005- \_\_\_ TRIM DIAGRAM

(Finish Option)

## **SCHONBEK**®

See diagram on back page Follow steps in exact order Save this trim diagram for future reference