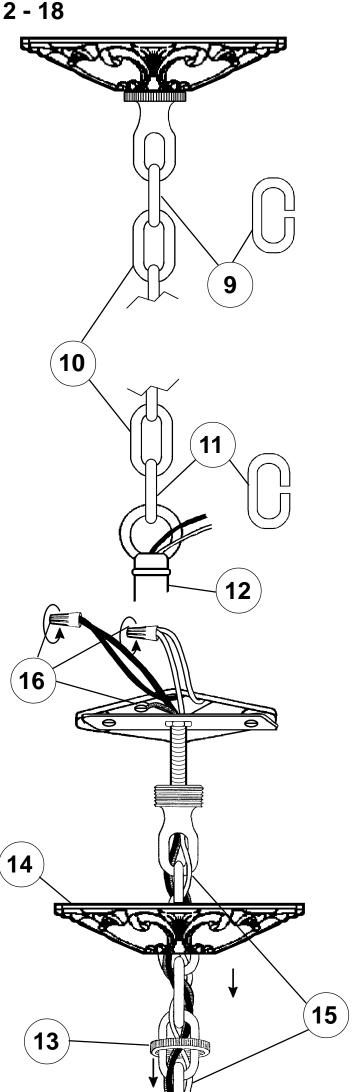

## Instructions for electrician **STEPS 2 - 18**

All electrical components must be installed by a licensed electrician in accordance with the National Electric Code and the appropriate local electrical codes.

## CHANDELIER 5005- \_\_\_ TRIM DIAGRAM

(Finish Option)

## **SCHONBEK**®

See diagram on back page Follow steps in exact order Save this trim diagram for future reference