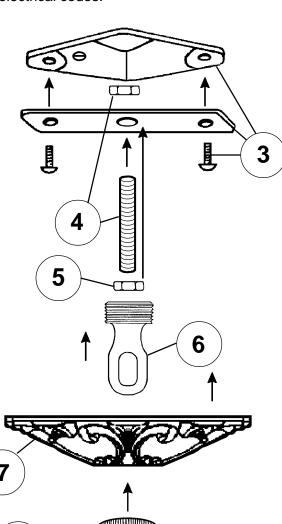

## CHANDELIER 5005- \_\_\_ TRIM DIAGRAM

(Finish Option)

## **SCHONBEK**®

See diagram on back page Follow steps in exact order Save this trim diagram for future reference