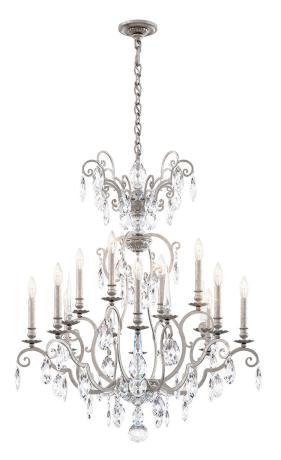

## RENAISSANCE NOUVEAU RN3872

Complex, bold, and richly detailed, Renaissance is inspired by the glorious opulence of baroque chandeliers and is an homage to the 17th century court of Louis XIV of France. Its open laser-cut frame features lyre patterns and bouquet-shaped bobeches topped with Bohemian crystal spikes. With large Heritage Crystal pendants creating remarkable sparkle, Renaissance provides a magnificent focal point for an entry hall or formal dining room. It is also particularly impactful as a traditional contrast piece in a contemporary home.

## **OPTIONS**

Heritage Crystal (H)

-22, -23, -48, -51, -76

**SPECIFICATIONS** 

| Type:         | Chandelier              |
|---------------|-------------------------|
| Width/Length: | 32in / 81cm             |
| + Height:     | 38in / 97cm             |
|               | 40in / 102cm            |
| Hang Weight:  | 46lbs / 20.7kg          |
| Bulb Count:   | 12                      |
| Bulb Info:    | (12) E12, 60 MAX, B10** |
| Voltage:      | 110V                    |