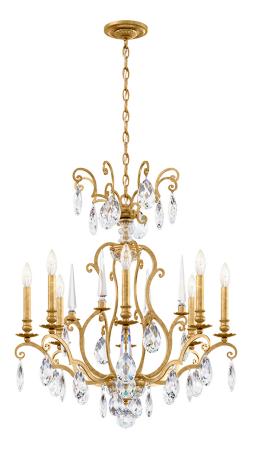

## RN3871

Complex, bold, and richly detailed, Renaissance is inspired by the glorious opulence of baroque chandeliers and is an homage to the 17th century court of Louis XIV of France. Its open laser-cut frame features lyre patterns and bouquet-shaped bobeches topped with Bohemian crystal spikes. With large Heritage Crystal pendants creating remarkable sparkle, Renaissance provides a magnificent focal point for an entry hall or formal dining room. It is also particularly impactful as a traditional contrast piece in a contemporary home.

## SPECIFICATIONS

| Туре:                       | Chandelier             |
|-----------------------------|------------------------|
| ↔ Width/Length:             | 32in / 81cm            |
| Height:                     | 31in / 79cm            |
| Chain Length:               | 40in / 102cm           |
| Hang Weight:                | 31lbs / 14kg           |
| Bulb Count:                 | 8                      |
| Bulb Info:                  | (8) E12, 60 MAX, B10** |
| Voltage:                    | 110V                   |
| *Dulb Induded **Dulb Net Ir | adudad                 |