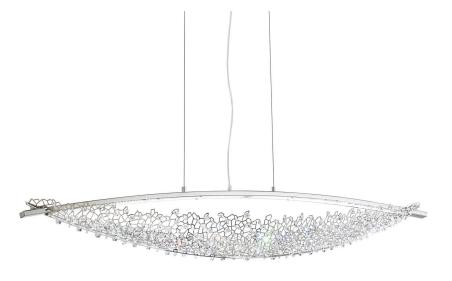

## AMACA - SWAROVSKI

SHK300

Brilliant crest shapes grace any minimalist room with their feather-light presence. A straightforward trio of cables affix to a sleek crossbar and layer industrial ease with the intrigue of a net sprinkled with up to 400 Swarovski crystals. This style amplifies the energy of a room with a deliberately simple design that accentuates any homeas exquisite qualities.