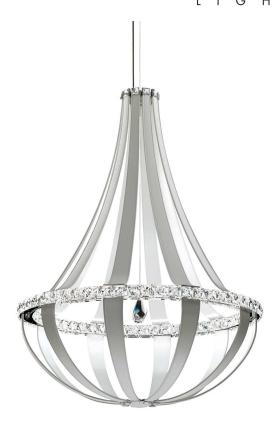

## CRYSTAL EMPIRE - SWAROVSKI SCE130D

Neoclassical in nature, this draped, leather chandelierâs structure softens the room. Its smooth sheen is punctuated by an iconic Swarovski crystal ring. Its symmetry and proportionality call to those with a modern take and a penchant for history. Often discovered in spiral stairways or over formal dining tables.