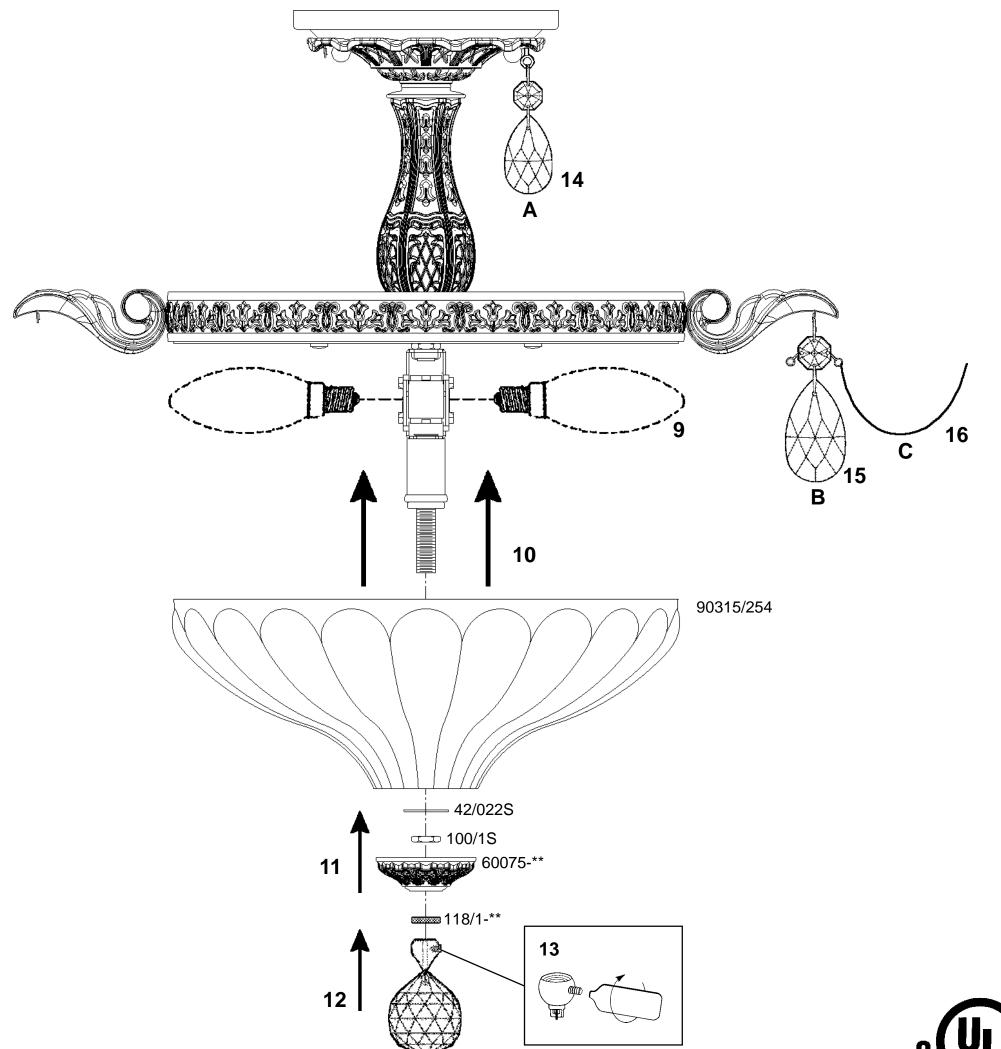

e installed by a licensed electrician in accordance with the National Electric Code and the appropriate local electrical codes.



#### **CHANDELIER 5648-**

**TRIM DIAGRAM** 

(Finish Option) (Trim Option)



THIS DESIGN IS THE PROPRIETARY TRADE DRESS/TRADEMARK OF SCHONBEK WORLDWIDE LIGHTING INC.

2 Lights
Diameter: 16-1/2"
Body Length: 13-1/2"
Hanging Weight: 8lbs.

## **SCHONBEK**®

See diagram on back page Follow steps in exact order Save this trim diagram for future reference



#### **IMPORTANT**

Person who opens carton should record the following information for future service.

CODE # \_\_\_\_\_ Four-digit number on outside of carton.

PACKER # \_\_\_\_\_ See crystal package label.

ORDER # \_\_\_\_\_ See crystal package label.

# Instructions for crystal trimming STEPS 9 - 16





N11071\*\*-\*\*