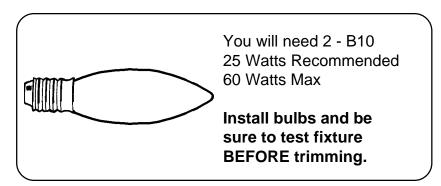

be installed by a licensed electrician in accordance with the National Electric Code and the appropriate local electrical codes.



#### **CHANDELIER 5648-**

**TRIM DIAGRAM** 

(Finish Option) (Trim Option)



THIS DESIGN IS THE PROPRIETARY TRADE DRESS/TRADEMARK OF SCHONBEK WORLDWIDE LIGHTING INC.

2 Lights
Diameter: 16-1/2"
Body Length: 13-1/2"
Hanging Weight: 8lbs.

## **SCHONBEK**®

See diagram on back page Follow steps in exact order Save this trim diagram for future reference



#### **IMPORTANT**

Person who opens carton should record the following information for future service.

CODE # \_\_\_\_\_ Four-digit number on outside of carton.

PACKER # \_\_\_\_\_ See crystal package label.

ORDER # \_\_\_\_\_ See crystal package label.

# Instructions for crystal trimming STEPS 9 - 16





N11071\*\*-\*\*