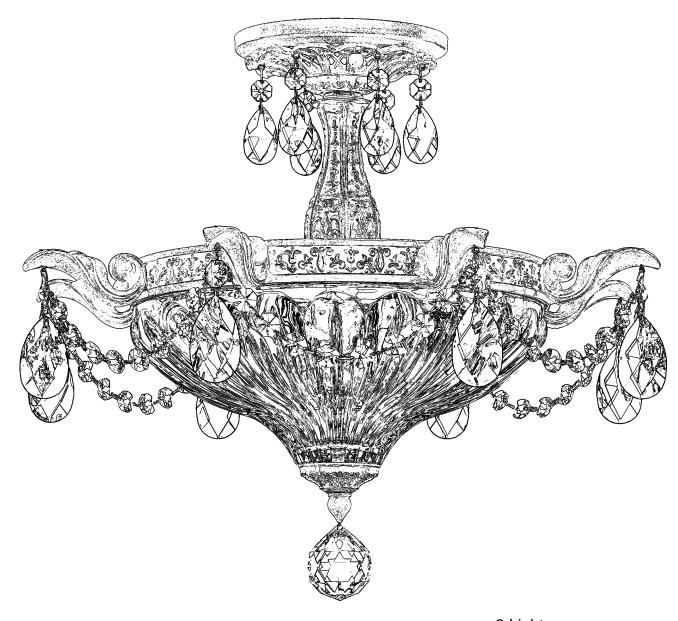

#### **CHANDELIER 5648-**

**TRIM DIAGRAM** 

(Finish Option) (Trim Option)

THIS DESIGN IS THE PROPRIETARY TRADE DRESS/TRADEMARK OF SCHONBEK WORLDWIDE LIGHTING INC.

2 Lights
Diameter: 16-1/2"
Body Length: 13-1/2"
Hanging Weight: 8lbs.