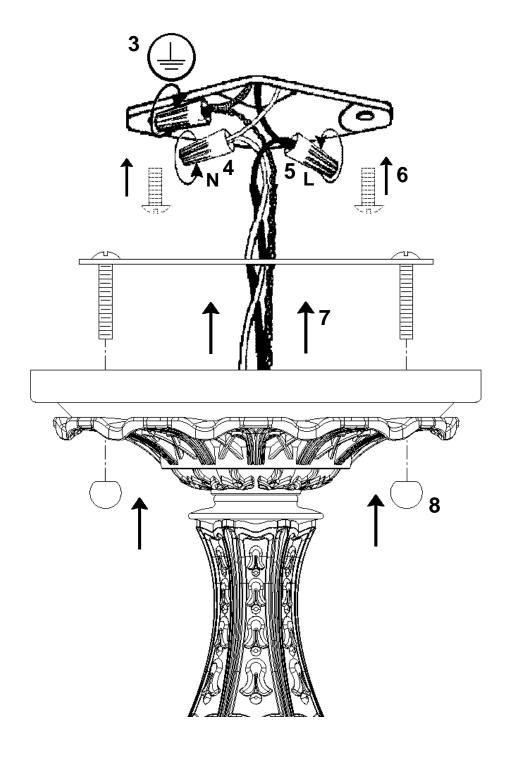

### Instructions for electrician STEPS 2 - 8

All electrical components must be installed by a licensed electrician in accordance with the National Electric Code and the appropriate local electrical codes.

## **SCHONBEK**®

See diagram on back page Follow steps in exact order Save this trim diagram for future reference