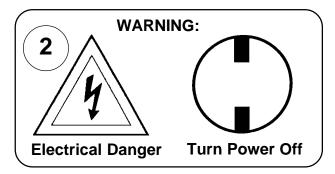

#### **Instructions for electrician STEPS 2 - 8**

All electrical components must be installed by a licensed electrician in accordance with the National Electric Code and the appropriate local electrical codes.