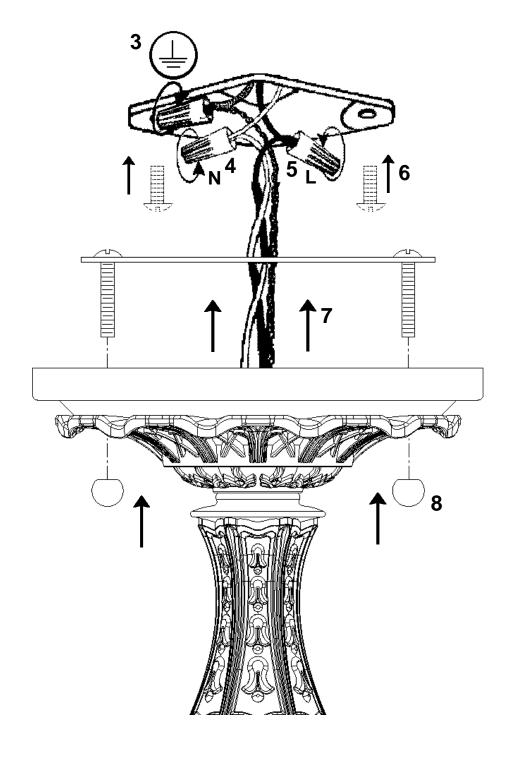

#### **Instructions for electrician STEPS 2 - 8**

All electrical components must be installed by a licensed electrician in accordance with the National Electric Code and the appropriate local electrical codes.