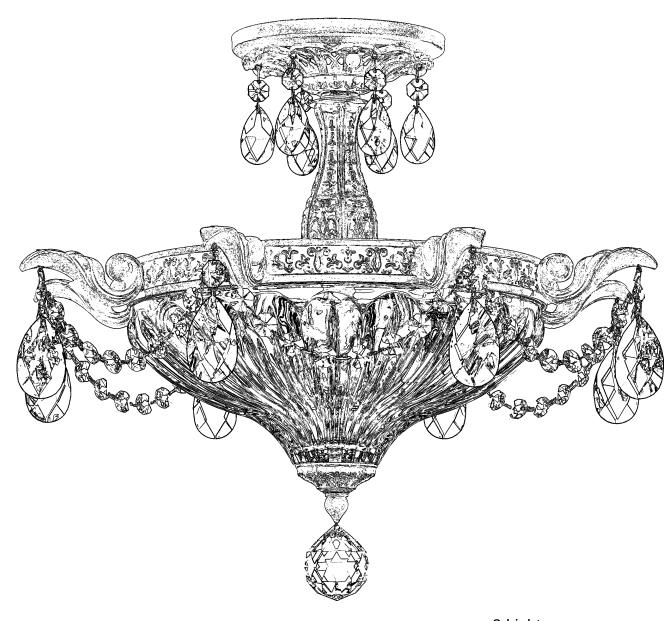

## CHANDELIER 5648- \_\_\_O TRIM DIAGRAM

T HIS DESIGN IS THE PROPRIETARY TRADE DRESS/TRADEMARK OF SCHONBEK WORLDWIDE LIGHTING INC. 2 Lights Diameter: 16-1/2" Body Length: 13-1/2" Hanging Weight: 8lbs.