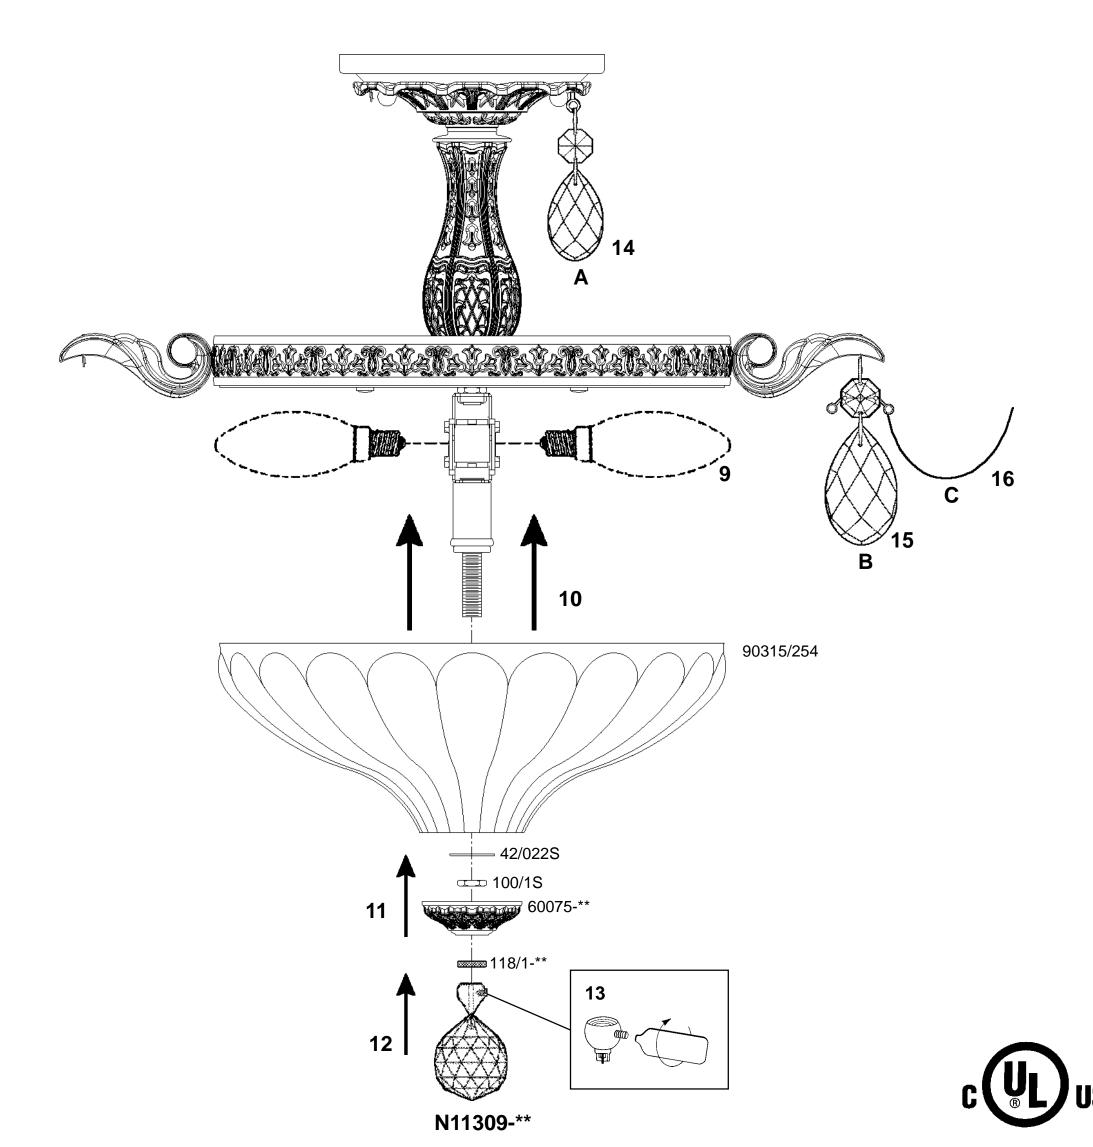

#### **Instructions for electrician STEPS 2 - 8**

All electrical components must be installed by a licensed electrician in accordance with the National Electric Code and the appropriate local electrical codes.

## CHANDELIER 5648- \_\_\_O TRIM DIAGRAM

T HIS DESIGN IS THE PROPRIETARY TRADE DRESS/TRADEMARK OF SCHONBEK WORLDWIDE LIGHTING INC. 2 Lights Diameter: 16-1/2" Body Length: 13-1/2" Hanging Weight: 8lbs.

# Instructions for crystal trimming STEPS 9 - 16