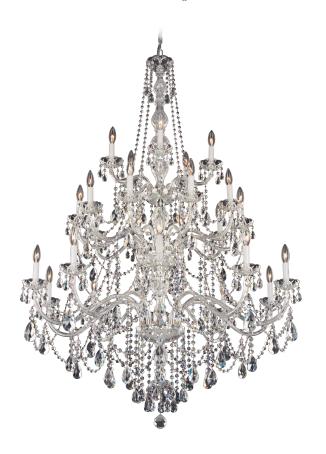

## **ARLINGTON**

1310

Transporting you to the dramatic, contemplative mood of the Romantic era, Arlington is an all-crystal chandelier with elaborately cut crystal column pieces, dishes, and bobeches. In a grand home filled with antiques, paintings and tapestries, Arlington makes a striking statement.

## **SPECIFICATIONS**

| Type:         | Chandelier              |
|---------------|-------------------------|
| Width/Length: | 44.5in / 113cm          |
|               | 62in / 157cm            |
|               | 84in / 213cm            |
| Hang Weight:  | 55lbs / 24.8kg          |
| Tier Count:   | 3                       |
| Bulb Count:   | 25                      |
| Bulb Info:    | (25) E12, 60 MAX, B10** |
| Voltage:      | 110V                    |