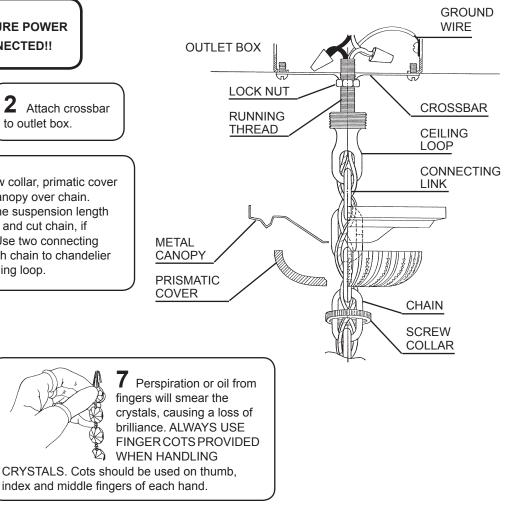

4 Insert stem wire through chain and ceiling loop. Connect wires. Fixture MUST be grounded.

**5** Check distance from ceiling to loop to assure canopy assembly will be flush against ceiling.

**6** Attach canopy to ceiling with screw collar. Screw bulbs into all socket(s). Test power to insure proper wiring before hanging trim from fixture.