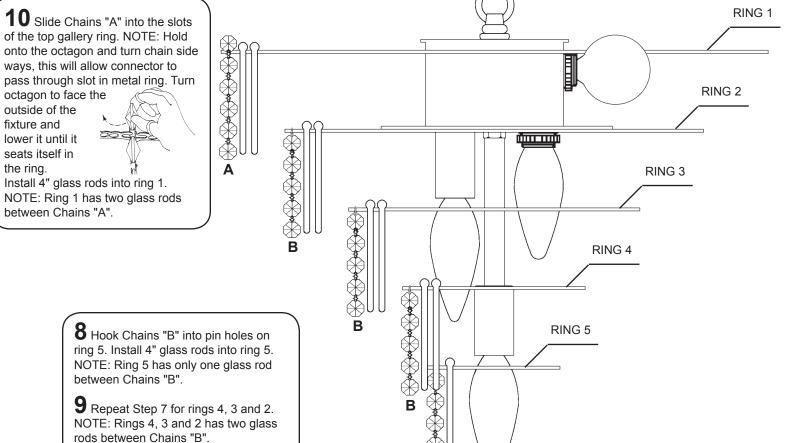

4 Insert stem wire through chain and ceiling loop. Connect wires. Fixture MUST be grounded.

**5** Check distance from ceiling to loop to assure canopy assembly will be flush against ceiling.

**6** Attach canopy to ceiling with screw collar. Screw bulbs into all socket(s). Test power to insure proper wiring before hanging trim from fixture.