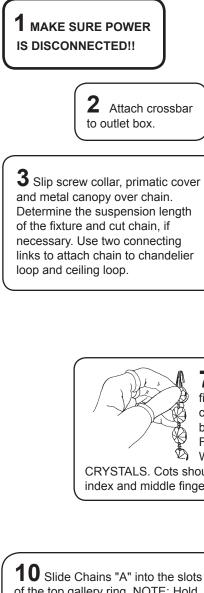

4 Insert stem wire through chain and ceiling loop. Connect wires. Fixture MUST be grounded.

**5** Check distance from ceiling to loop to assure canopy assembly will be flush against ceiling.

**6** Attach canopy to ceiling with screw collar. Screw bulbs into all socket(s). Test power to insure proper wiring before hanging trim from fixture.