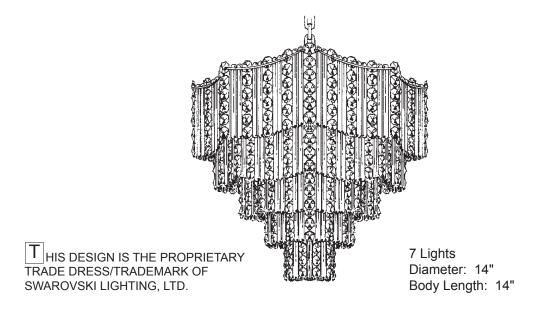

## CHANDELIER 2648(Finish Option) TRIM DIAGRAM

HANGING WEIGHT: 9 pounds.

BULBS: (3) - Candle shaped candelabra base B10 bulbs, recommend 25 watts for best appearance.

(4) - Round shaped candelabra base G16-1/2 bulbs, recommend 25 watts for best appearance.

2648-