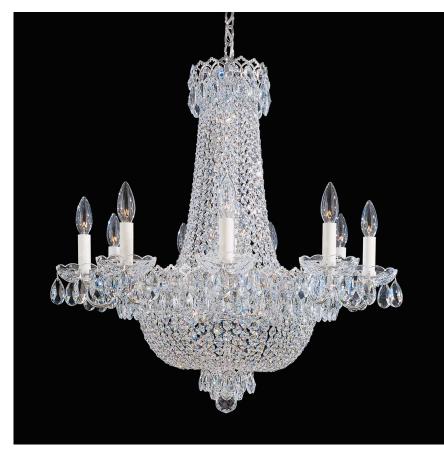

#### SPECIFICATIONS

|      | Width/Length:                  | 24in / 61cm             |
|------|--------------------------------|-------------------------|
| \$   | Height:                        | 26.5in / 67cm           |
| ₹    | Chain Length:                  | 40in / 102cm            |
|      | Hang Weight:                   | 20lbs / 9kg             |
|      | Tier Count:                    | 1                       |
|      | Light Source:                  | Incandescent Bulb       |
|      | Bulb Count:                    | 17                      |
|      | Bulb Info:                     | (17) E12, 60 MAX, B10** |
| *Dul | h Included **Dulh Net Includes | 1                       |

# CAMELOT - SCHONBEK 2621

As Napoleon embarked on a journey for regional domination, he looked back at the glorious days of the Greek and Roman empires, celebrating the virtues of Antiquityâs military and cultural powers. Corinthian richness and splendor filled castles and private homes, combining the geometry of clacissism with lavish stones and metals. Camelot is a dense plethora of crystals reminiscent of eras of true imperial splendor.