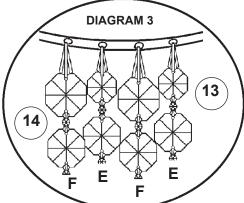

## NOTE: SKIP FIRST HOLE AND HOOK CHAINS "E" INTO SECOND HOLE OF RING 3 NEXT TO THE WALL.

E -Small jewel and then a large jewel at top and graduates to smaller jewels toward bottom of chain.

F -Large jewel at top and graduates to smaller jewels toward bottom of chain.