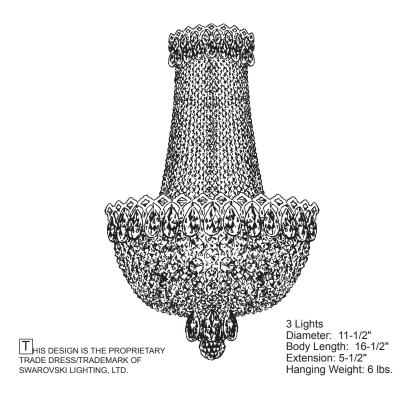

## CHANDELIER 2612- \_\_ \_ TRIM DIAGRAM

(Finish Option)



## **SCHONBEK®**

See diagram on back page Follow steps in exact order Save this trim diagram for future reference







You will need 1 - B10 25 Watts Recommended 40 Watts Max



You will need 2 - G16-1/2 25 Watts Recommended 40 Watts Max

Install bulb and be sure to test fixture BEFORE trimming.



## NOTE: SKIP FIRST HOLE AND HOOK CHAINS "E" INTO SECOND HOLE OF RING 3 NEXT TO THE WALL.

E -Small jewel and then a large jewel at top and graduates to smaller jewels toward bottom of chain.

F -Large jewel at top and graduates to smaller jewels toward bottom of chain.