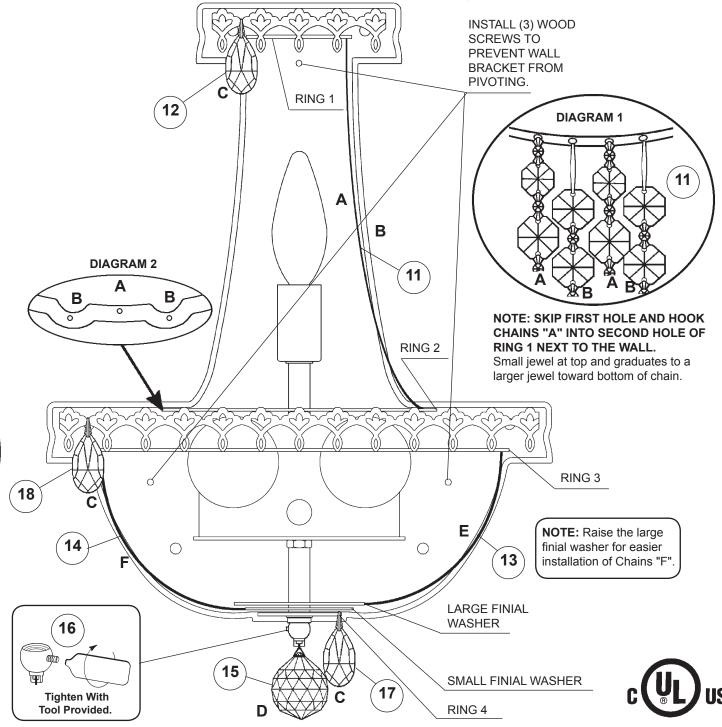

## CHANDELIER 2612- \_\_ \_ TRIM DIAGRAM

(Finish Option)

Install bulb and be sure to test fixture BEFORE trimming.

## NOTE: SKIP FIRST HOLE AND HOOK CHAINS "E" INTO SECOND HOLE OF RING 3 NEXT TO THE WALL.

E -Small jewel and then a large jewel at top and graduates to smaller jewels toward bottom of chain.

F -Large jewel at top and graduates to smaller jewels toward bottom of chain.