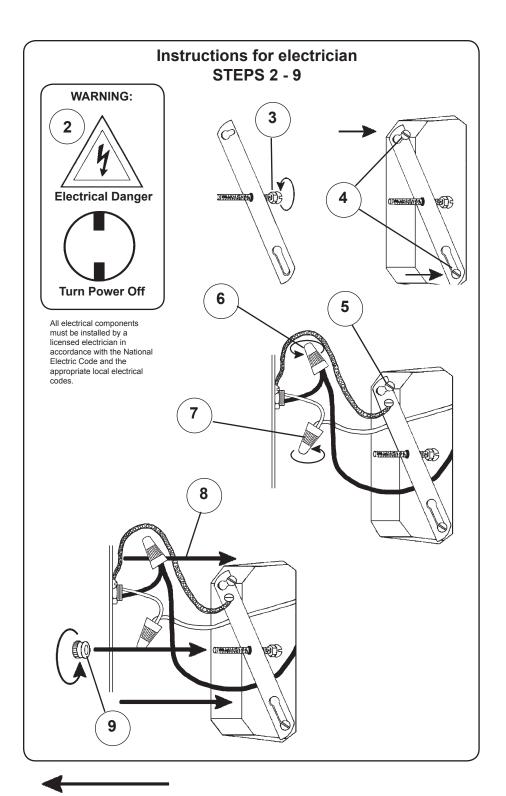

## **SCHONBEK®**

See diagram on back page Follow steps in exact order Save this trim diagram for future reference

You will need 1 - B10 25 Watts Recommended 40 Watts Max

You will need 2 - G16-1/2 25 Watts Recommended 40 Watts Max

Install bulb and be sure to test fixture BEFORE trimming.

## NOTE: SKIP FIRST HOLE AND HOOK CHAINS "E" INTO SECOND HOLE OF RING 3 NEXT TO THE WALL.

E -Small jewel and then a large jewel at top and graduates to smaller jewels toward bottom of chain.

F -Large jewel at top and graduates to smaller jewels toward bottom of chain.