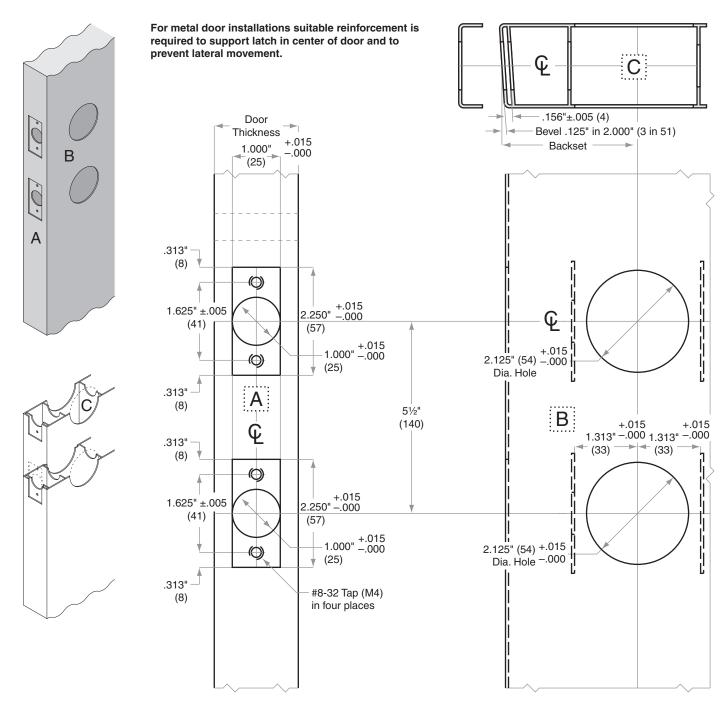

## RS-Series RS210F

| Door Type:                               | Metal, Flat or Beveled                      |
|------------------------------------------|---------------------------------------------|
| Door Thickness: 1%" (41 mm)– 1¾" (44 mm) |                                             |
| Faceplate:                               | Square Corner, 1" (25 mm) wide              |
| Backsets:                                | RS103-C, 2¾" (60 mm)   RS103-D, 2¾" (70 mm) |
|                                          |                                             |

Dimensions shown in parentheses () are in millimeters

Template is not to scale.

Job: **TEMPLATE** Date: **RS103 Door Thickness: Remarks:**