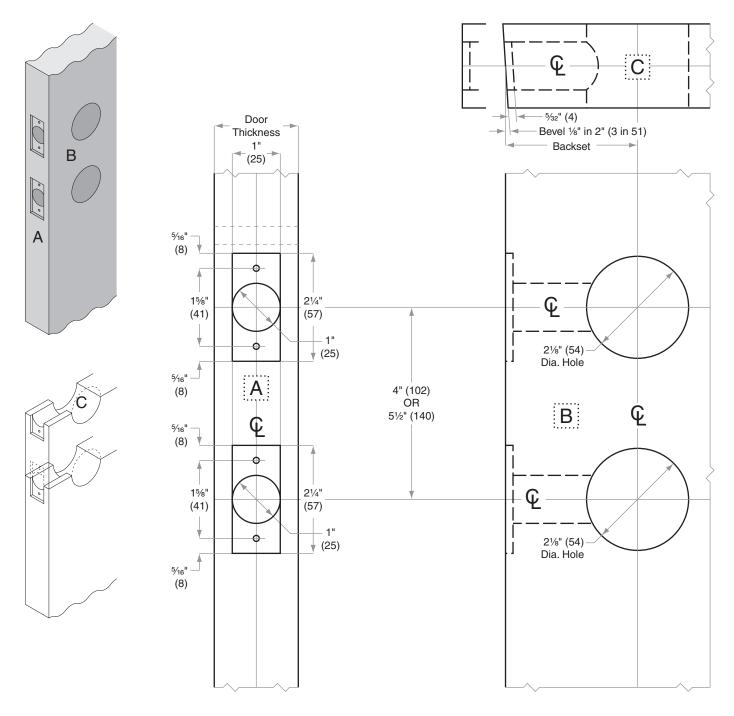

## RS-Series RS210F

| Door Type:      | Wood or Composite, Flat or Beveled          |
|-----------------|---------------------------------------------|
| Door Thickness: | 1¾" (41 mm)– 1¾" (44 mm)                    |
| Faceplate:      | Square Corner, 1" (25 mm) wide              |
| Backsets:       | RS101-C, 2¾" (60 mm)   RS101-D, 2¾" (70 mm) |

Dimensions shown in parentheses () are in millimeters

Template is not to scale.

**TEMPLATE** Job: Date: **RS101** Door Thickness: **Remarks:** 