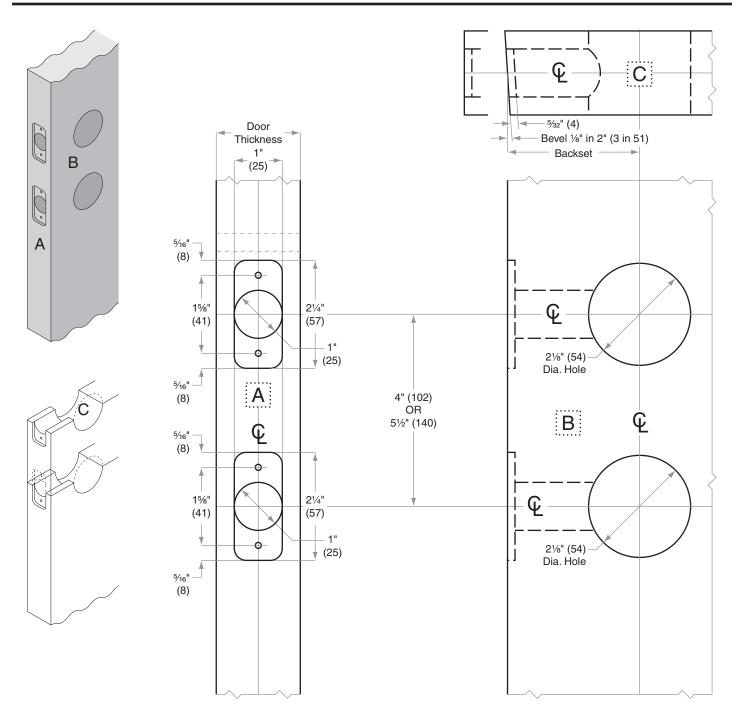

## RS-Series

| Door Type:      | Wood or Composite, Flat or Beveled                |
|-----------------|---------------------------------------------------|
| Door Thickness: | 1¾" (41 mm)– 1¾" (44 mm)                          |
| Faceplate:      | Round Corner, 1/4" (6 mm) Radius, 1" (25 mm) wide |
| Backsets:       | RS102-C, 2¾" (60 mm)   RS102-D, 2¾" (70 mm)       |

Dimensions shown in parentheses () are in millimeters

Template is not to scale.

TEMPLATE

**RS102** 

Schlage Lock Door Preparation Manual

Job:

Date:

**Remarks:** 