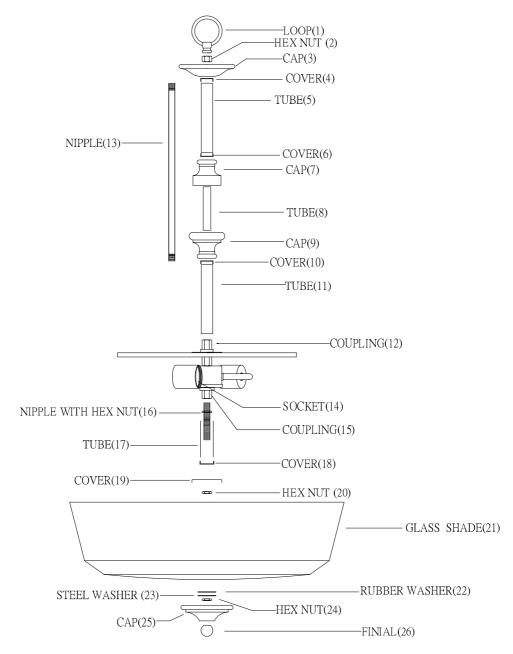

## INSTALLATION INSTRUCTIONS

- 1. Carefully remove the fixture out of the carton, and check that all parts are included referring to the above illustration. Make sure not to misplace any parts that are needed for the installation;
- 2. Thread the nipple (13) onto coupling (12), then slide the tube (11), cover (10), cap (9), tube (8), cap (7), cover (6), tube (5), cover (4), cap (3) onto nipple (13), and secure them with hex nut (2) and loop (1);
- 3. Thread nipple with hex nut(16) into coupling(15), then slide the tube(17), cover(18), cover(19) onto nipple with hex nut (16), and secure them with hex nut(20);
- 4.,Thread glass shade(21),rubber washer (22),steel washer(23) onto nipple with hex nut (16),and secure them with hex nut(24);
- 5.Install the cap(25)onto nipple with hex nut(16), and secure it with finial(26);
- 6.The fixture is assembled!