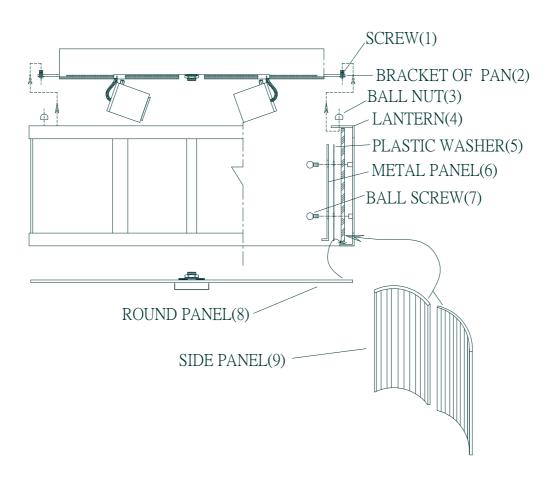

## INSTALLATION INSTRUCTIONS

- 1. Carefully remove the fixture out of the carton, and check that all parts are included referring to the above illustration. Make sure not to misplace any parts that are needed for the installation;
- 2.Install the round panel(8)onto bottom side of the lantern(4);
- 3.Thread ball screw(7)through hole of the metal panel(6)and plastic washer(5), then slide them onto center of the two pcs side panel(9), the last thread ball screw(7)into well of the lantern(4);
- 4.Install the bulbs(no supplied) onto socket;
- 5.Install the clip of the lantern(4)onto screw(1)of the bracket of pan(2)using ball nut(3)on;
- 6. The fixture is assembled!